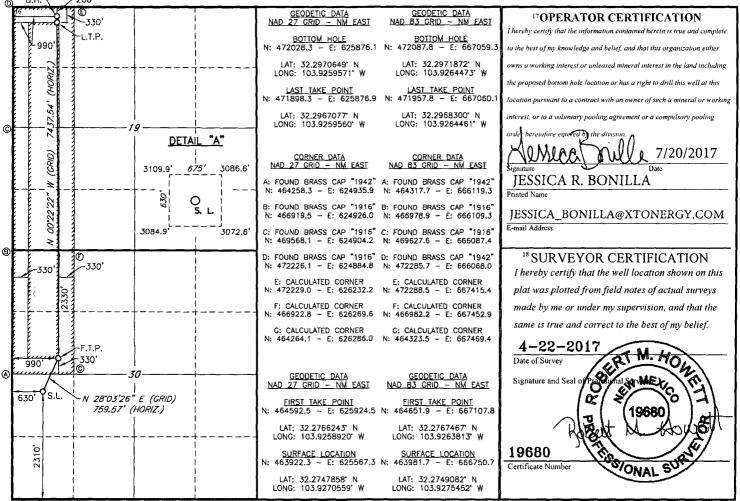

☐ AMENDED REPORT

WELL LOCATION AND ACREAGE DEDICATION PLAT

| <sup>1</sup> API Number 30-015-44        | 1 1 | Pool Code<br>16526    | FORTY NINER RIDGE BONE SPRING, WEST |                                         |
|------------------------------------------|-----|-----------------------|-------------------------------------|-----------------------------------------|
| <sup>4</sup> Property Code <b>318385</b> |     | REMUDA NORTH 30 STATE |                                     | <sup>6</sup> Well Number<br><b>902H</b> |
| 70GRID NO.<br>005380                     |     |                       | Decrator Name NERGY, INC.           | <sup>9</sup> Elevation <b>3087'</b>     |

<sup>10</sup> Surface Location North/South line East/West line UL or lot no Section Township Range Lot Idn Feet from the Feet From the County 3 30 **23S** 30E 2310 SOUTH 630 WEST **EDDY** Bottom Hole Location If Different From Surface Feet from the UL or lot no Section Township Range Lot Idn Feet from the North/South line East/West line County WEST 19 235 200 NORTH 990 **EDDY** 30E 12 Dedicated Acres 13 Je t or Infill 14 Consolidation Code 15 Order No 241.28

No allowable will be assigned to this completion until all interest have been consolidated or a non-standard unit has been approved by the division.