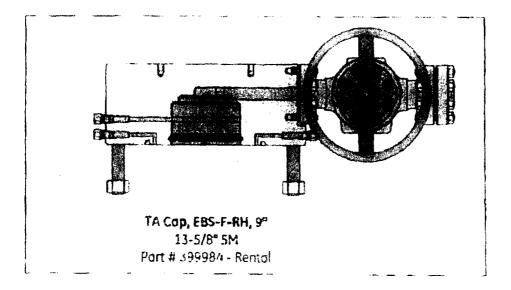

# • Surface Hole:

1. Drill 17-1/2" surface hole with fresh water to planned casing set depth with 10' rat hole.

Run casing as stated by approved APD, land out wellhead, and cement.
 Dress out 13-5/8" 5M SH-2 wellhead and install/secure with temporary abandonment cap, and a pressure gauge will be installed. Reference

image below Part U 399984

4. Skid to next well according to below "Drill Order"

Repeat 1 through 3 until all six surface holes are drilled, cased and cemented