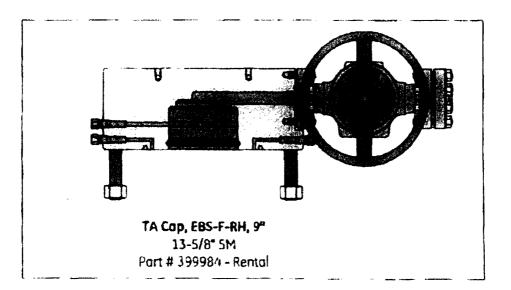

## Surface Hole:

- 1. Drill 17-1/2" surface hole with fresh water to planned casing set depth with 10' rat hole.
- 2. Run casing as stated by approved APD, land out wellhead, and cement.
- 3. Dress out 13-5/8" 5M SH-2 wellhead and install/secure with temporary abandonment cap, and a pressure gauge will be installed. Reference image below *Part U 399984*
- 4. Skid to next well according to below "Drill Order" Repeat 1 through 3 until all six surface holes are drilled, cased and cemented