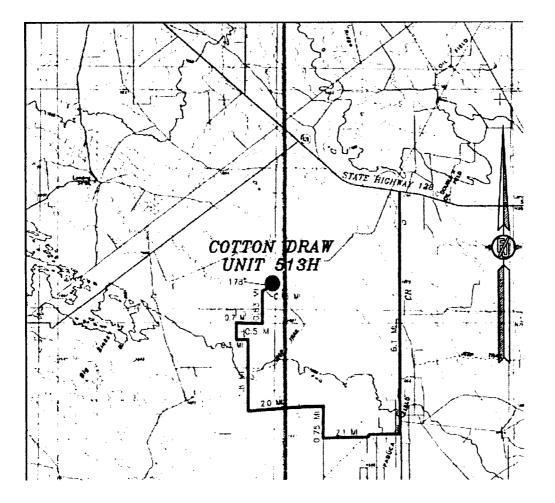

#### DIRECTIONS TO LOCATION

FROM STATE HIGHWAY 128 AND CR 1 (ORLA ROAD) GO SOUTH ON CR 1 6.1 MILES, TURN RIGHT ON CALICHE ROAD (MONSANTO ROAD) AND GO WEST 2.1 MILES, TURN RIGHT AND GO NORTH 0.75 OF A MILE, TURN LEFT AND GO WEST 2.0 MILES, TURN RIGHT AND GO NORTH 1.8 MILES, TURN LEFT AND GO WEST 0.3 OF A MILE, TURN RIGHT AND GO NORTH 0.5 OF A MILE, TURN RIGHT AND GO EAST 0.7 OF A MILE, TURN LEFT AND GO NORTH 0.83 OF A MILE, TURN RIGHT AND GO NORTHEAST 0.15 OF A MILE TO EXISTING CDU 99H PAD. FROM NORTHEAST PAD CORNER FOLLOW ROAD SURVEY FLAGS NORTH 178' TO THE SOUTHWEST PAD CORNER FOR THIS LOCATION.