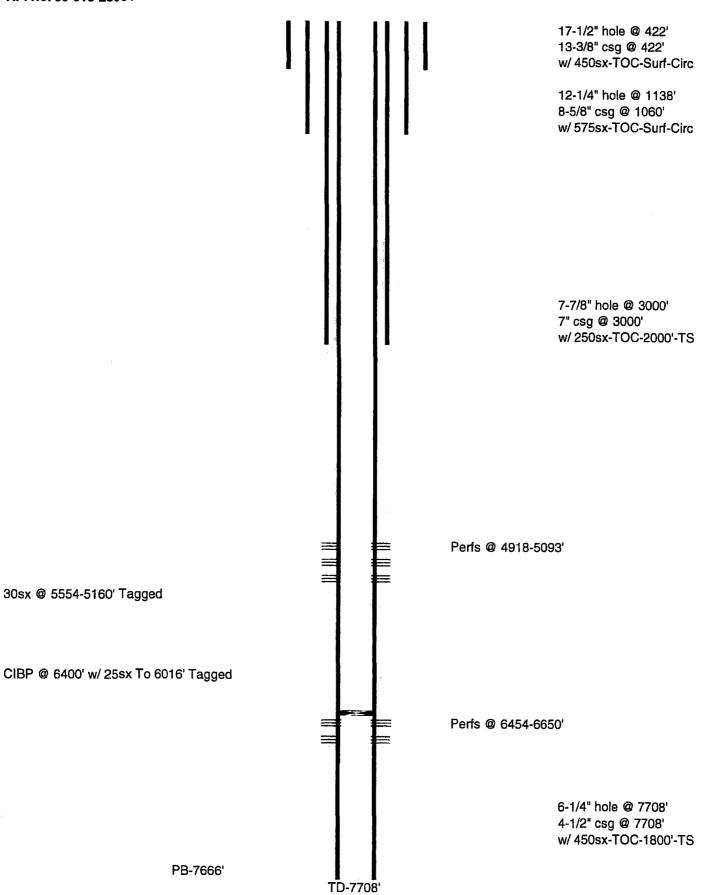

The well bore shall then be capped with a 4-inch pipe, 10-feet in length, 4 feet above ground and embedded in cement, unless otherwise noted in COA (requirements will be attached). The following information shall be permanently inscribed on the dry hole marker: well name and number, name of the operator, lease serial number, surveyed location (quarter-quarter section, section, township and range or other authorized survey designation acceptable to the authorized officer such as metes and bounds).