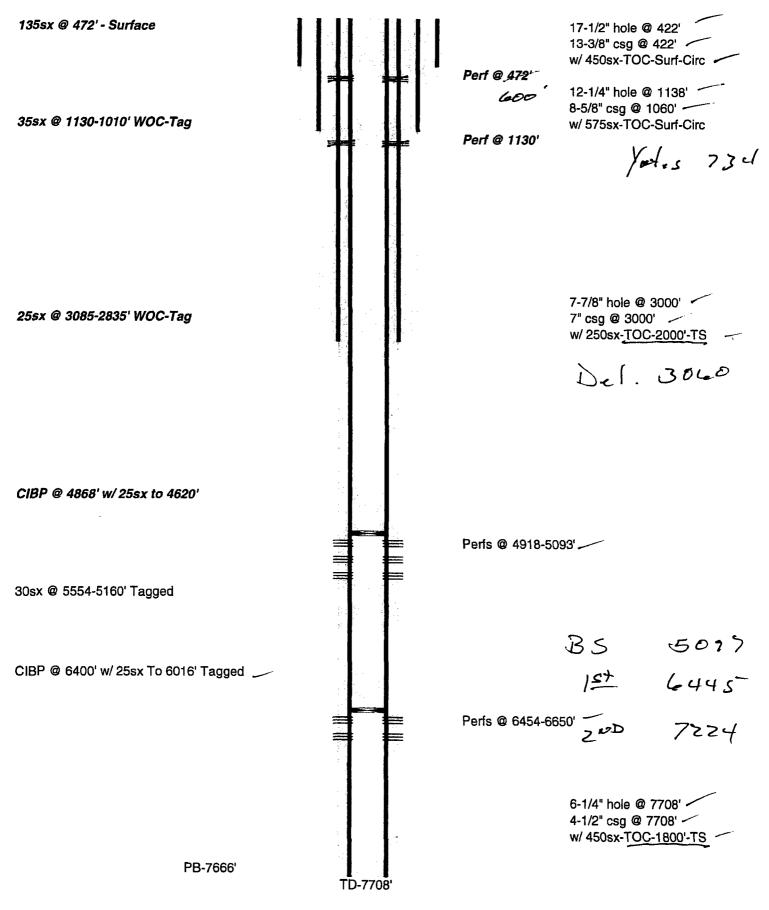

The well bore shall then be capped with a 4-inch pipe, 10-feet in length, 4 feet above ground and embedded in cement, unless otherwise noted in COA (requirements will be attached). The following information shall be permanently inscribed on the dry hole marker: well name and number, name of the operator, lease serial number, surveyed location (quarter-quarter section, section, township and range or other authorized survey designation acceptable to the authorized officer such as metes and bounds).