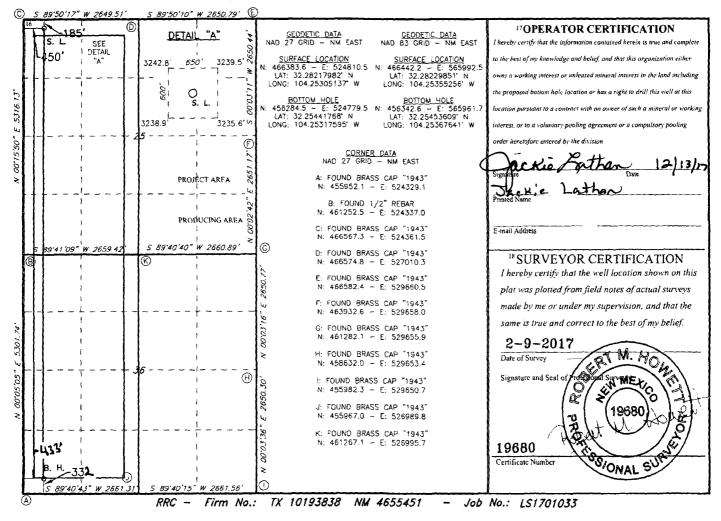

AMENDED REPORT

|                                                                          |         | W                                                          | ELL LO                                                          | OCATIO  | N AND ACR              | EAGE DEDIC.              | ATION PLAT    | Ē j            |                                        |  |
|--------------------------------------------------------------------------|---------|------------------------------------------------------------|-----------------------------------------------------------------|---------|------------------------|--------------------------|---------------|----------------|----------------------------------------|--|
| 1                                                                        |         | 1                                                          | <sup>2</sup> Pool Code                                          |         | <sup>3</sup> Pool Name |                          |               |                |                                        |  |
| 30:015-44302                                                             |         |                                                            |                                                                 | 98220   |                        | PURPLE SAGE WOLFCAMP GAS |               |                |                                        |  |
| 318327                                                                   |         |                                                            | <sup>5 Property Name</sup><br>GHOSTRIDER 25/36 WODM FEDERAL COM |         |                        |                          |               |                | <sup>6</sup> Well Number<br><b>2H</b>  |  |
| 70GRID NO.<br>14744                                                      |         | <sup>8</sup> Operator Name<br><b>MEWBOURNE OIL COMPANY</b> |                                                                 |         |                        |                          |               |                | <sup>9</sup> Elevation<br><b>3240'</b> |  |
| <sup>10</sup> Surface Location                                           |         |                                                            |                                                                 |         |                        |                          |               |                |                                        |  |
| UL or lot no.                                                            | Section | Township                                                   | Range                                                           | Lot Idn | Feet from the          | North/South line         | Feet From the | East/West line | County                                 |  |
| D                                                                        | 25      | 23S                                                        | 26E                                                             |         | 185                    | NORTH                    | 450           | WEST           | EDDY                                   |  |
| <sup>11</sup> Bottom Hole Location If Different From Surface             |         |                                                            |                                                                 |         |                        |                          |               |                |                                        |  |
| UL or lot no.                                                            | Section | Township                                                   | Range                                                           | Lot Idn | Feet from the          | North/South line         | Feet from the | East/West line | County                                 |  |
| M                                                                        | 36      | 23S                                                        | 26E                                                             |         | 332                    | SOUTH                    | 433 '         | WEST           | EDDY                                   |  |
| 12 Dedicated Acres 13 Joint or Infill 14 Consolidation Code 15 Order No. |         |                                                            |                                                                 |         |                        |                          |               |                |                                        |  |
| 320                                                                      |         |                                                            |                                                                 |         |                        |                          |               |                |                                        |  |