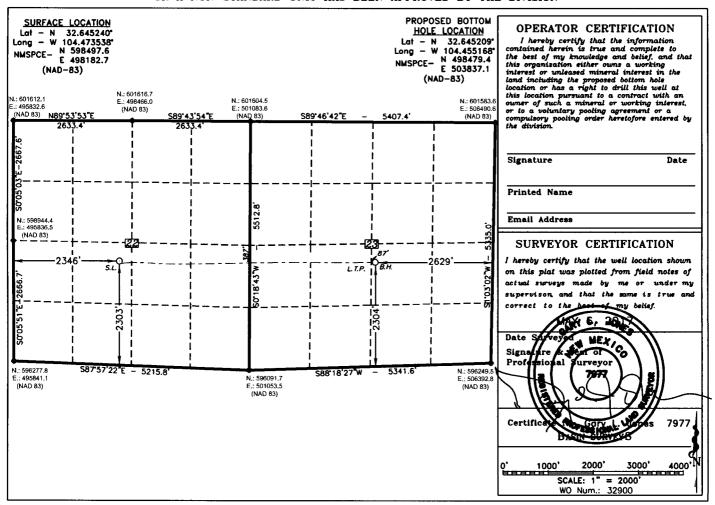

## OIL CONSERVATION DIVISION

1226 South St. Francis Dr. Santa Fe, New Mexico 87505

WELL LOCATION AND ACREAGE DEDICATION PLAT

☐ AMENDED REPORT

| 30-015-44366                                                                                |         |                                                   | _     | Pool Code 7565 Deven Ruces, Colones |               |                  | a Uso Vorta   |                 |             |  |
|---------------------------------------------------------------------------------------------|---------|---------------------------------------------------|-------|-------------------------------------|---------------|------------------|---------------|-----------------|-------------|--|
| Property Code<br>318940                                                                     |         | Property Name<br>GOODMAN 22                       |       |                                     |               |                  |               | A Mett M        | Well Number |  |
| OGRID No.<br>371755                                                                         |         | Operator Name PERCUSSION PETROLEUM OPERATING, LLC |       |                                     |               |                  |               | Elevation 3459' |             |  |
| Surface Location                                                                            |         |                                                   |       |                                     |               |                  |               |                 |             |  |
| UL or lot No.                                                                               | Section | Township                                          | Range | Lot Idn                             | FEET from the | North/South line | FEET from the | East/West line  | County      |  |
| K                                                                                           | 22      | 19 S                                              | 25 E  |                                     | 2303          | SOUTH            | 2346          | WEST            | EDDY        |  |
| Bottom Hole Location If Different From Surface                                              |         |                                                   |       |                                     |               |                  |               |                 |             |  |
| UL or lot No.                                                                               | Section | Township                                          | Range | Lot ldn                             | FEET from the | North/South line | FEET from the | East/West line  | County      |  |
| J                                                                                           | 23      | 19 S                                              | 25 E  |                                     | 2304          | SOUTH            | 2629          | EAST            | EDDY        |  |
| Dedicated Acres   Joint or Infill   Consolidation Code   Order No.                          |         |                                                   |       |                                     |               |                  |               |                 |             |  |
| NO ALLOWABLE WILL BE ASSIGNED TO THIS COMPLETION UNTIL ALL INTERESTS HAVE BEEN CONSOLIDATED |         |                                                   |       |                                     |               |                  |               |                 |             |  |