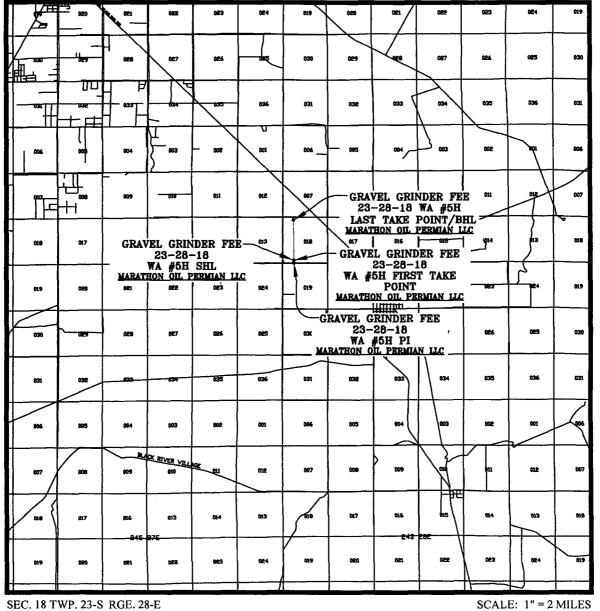

## VICINITY MAP

SEC. 18 TWP. 23-S RGE. 28-E

SURVEY: N.M.P.M. COUNTY: EDDY

DESCRIPTION: 353' FSL & 1295' FWL

**ELEVATION: 3080'** 

OPERATOR: MARATHON OIL PERMIAN LLC LEASE: GRAVEL GRINDER FEE 23-28-18 U.S.G.S. TOPOGRAPHIC MAP: OTIS, N.M.