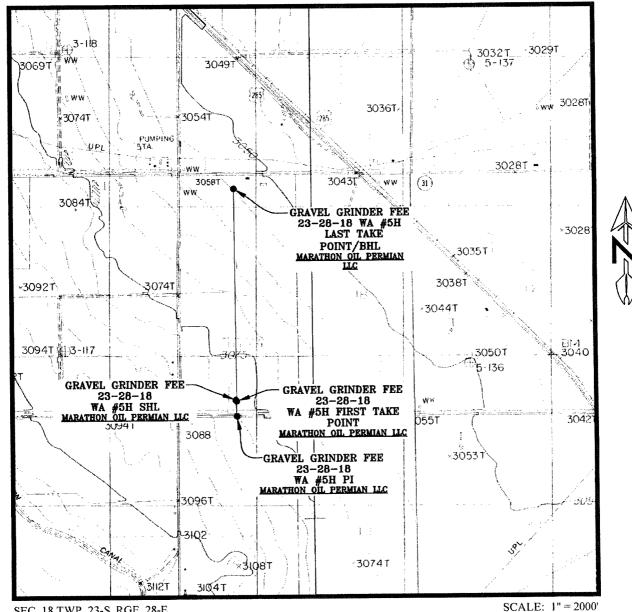

## LOCATION VERIFICATION MAP

SEC. 18 TWP. 23-S RGE. 28-E

SURVEY: N.M.P.M. COUNTY: EDDY

DESCRIPTION: 353' FSL & 1295' FWL

ELEVATION: 3080'

OPERATOR: MARATHON OIL PERMIAN LLC LEASE: GRAVEL GRINDER FEE 23-28-18 U.S.G.S. TOPOGRAPHIC MAP: OTIS, N.M.

CONTOUR INTERVAL = 5'