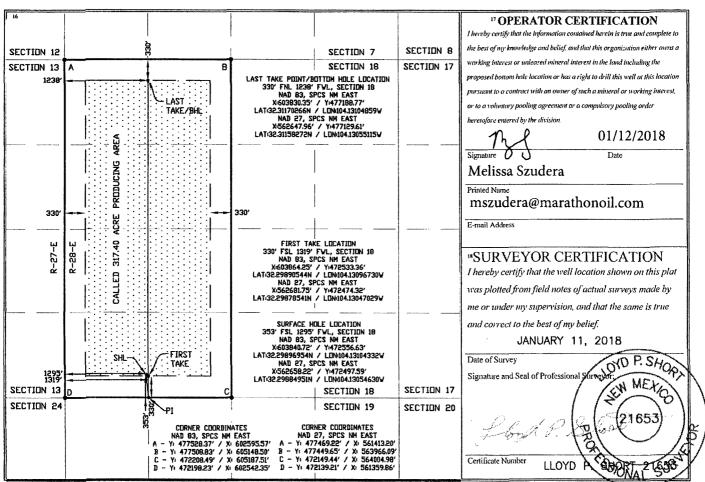

## WELL LOCATION AND ACREAGE DEDICATION PLRECEIVED

| API Number                                       |         |                                |       | <sup>2</sup> Pool Code |               | <sup>3</sup> Pool Name |               |                          |                        |  |
|--------------------------------------------------|---------|--------------------------------|-------|------------------------|---------------|------------------------|---------------|--------------------------|------------------------|--|
| 30-015-44628                                     |         |                                |       | 98220                  |               | PURPLE SAGE; WOLFCAMP  |               |                          |                        |  |
| Property Code                                    |         | <sup>5</sup> Property Name     |       |                        |               |                        | 6             | <sup>6</sup> Well Number |                        |  |
| 320616                                           |         | GRAVEL GRINDER FEE 23-28-18 WA |       |                        |               |                        |               |                          | 5H                     |  |
| <sup>7</sup> OGRID No.                           |         | <sup>8</sup> Operator Name     |       |                        |               |                        |               |                          | <sup>9</sup> Elevation |  |
| 372098                                           |         | MARATHON OIL PERMIAN LLC       |       |                        |               |                        |               |                          | 3080'                  |  |
|                                                  | _       |                                |       |                        | • Surface 1   | Location               |               |                          |                        |  |
| UL or lot no.                                    | Section | Township                       | Range | Lot Idn                | Feet from the | North/South line       | Feet from the | East/West line           | County                 |  |
| M (LOT 4)                                        | 18      | T23S                           | R28E  |                        | 353           | SOUTH                  | 1295          | WEST                     | EDDY                   |  |
| " Bottom Hole Location If Different From Surface |         |                                |       |                        |               |                        |               |                          |                        |  |
| UL or lot no.                                    | Section | Township                       | Range | Lot Idn                | Feet from the | North/South line       | Feet from the | East/West line           | County                 |  |
| D (10T 1)                                        | 18      | TOZC                           | POSE  | l                      | 330           | MUDTH                  | 1278          | WEST                     |                        |  |

UL or lot no. Section Township Range Lot Idn Feet from the North/South line Feet from the East/West line County
D (LOT 1) 18 T23S R28E 330 NORTH 1238 WEST EDDY

12 Dedicated Acres 317.40

No allowable will be assigned to this completion until all interests have been consolidated or a non-standard unit has been approved by the division.