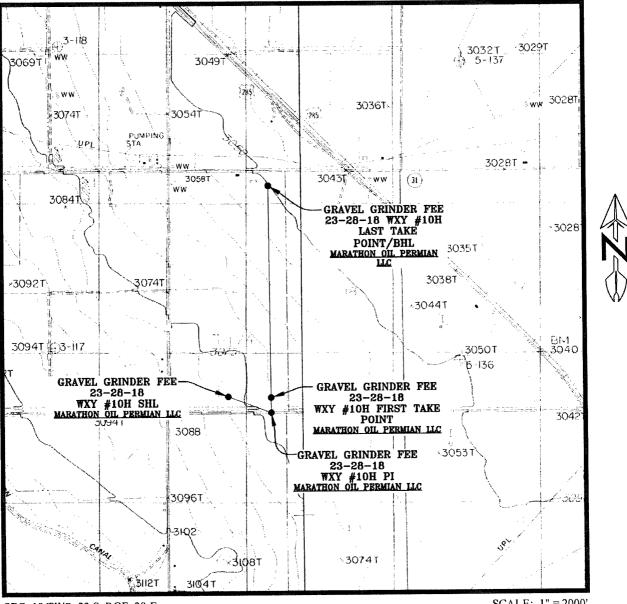

## LOCATION VERIFICATION MAP

SEC. 18 TWP. 23-S RGE. 28-E SURVEY: N.M.P.M. COUNTY: EDDY DESCRIPTION: 353' FSL & 1355' FWL ELEVATION: 3078' OPERATOR: MARATHON OIL PERMIAN LLC LEASE: GRAVEL GRINDER FEE 23-28-18 U.S.G.S. TOPOGRAPHIC MAP: OTIS, N.M. SCALE: 1" = 2000' CONTOUR INTERVAL = 5'