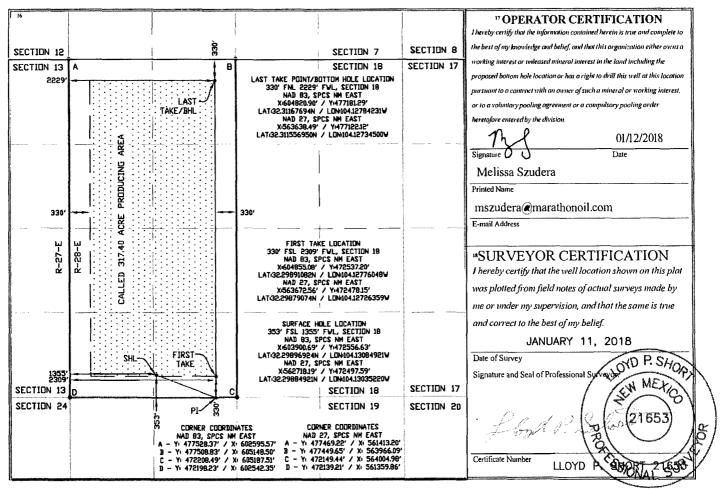

WELL LOCATION AND ACREAGE DEDICATIONEDIAN API Number <sup>2</sup> Pool Code Pool Name 90-015-44630 PURPLE SAGE; WOLFCAMP 98220 Well Number <sup>4</sup> Property Code <sup>5</sup> Property Name 320615 GRAVEL GRINDER FEE 23-28-18 WXY 10H **Operator** Name OGRID No Elevation 372098 3078 MARATHON OIL PERMIAN LLC Surface Location UL or lot no. East/West line Section Township Lot Idn Feet from the North/South line Feet from the County Range 18 T23S **R28E** 353 SOUTH 1355 WEST EDDY Ν "Bottom Hole Location If Different From Surface East/West line UL or lot no. Lot Idn Feet from the North/South line Feet from the County Section Township Range NORTH 2229 WEST EDDY С 18 T23S R28E 330 12 Dedicated Acres <sup>3</sup> Joint or Infill 14 Consolidation Code <sup>15</sup> Order No 317.40