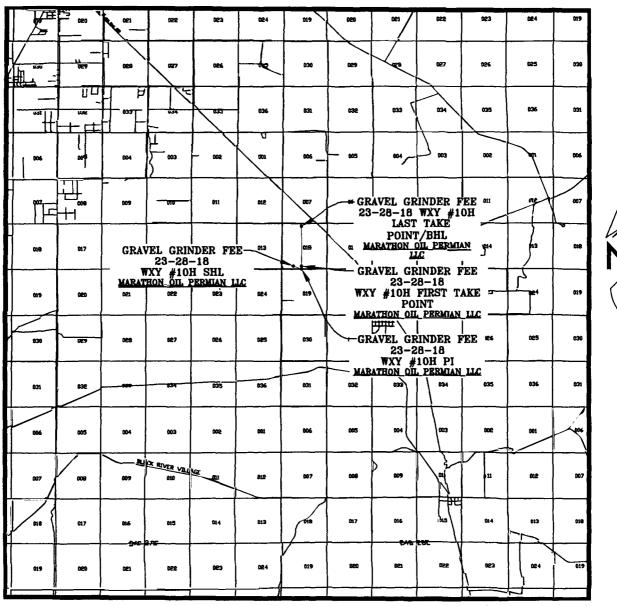

## VICINITY MAP

SEC. 18 TWP. 23-S RGE. 28-E SURVEY: N.M.P.M. COUNTY: EDDY DESCRIPTION: 353' FSL & 1355' FWL ELEVATION: 3078' OPERATOR: MARATHON OIL PERMIAN LLC LEASE: GRAVEL GRINDER FEE 23-28-18 U.S.G.S. TOPOGRAPHIC MAP: OTIS, N.M. SCALE: 1" = 2 MILES