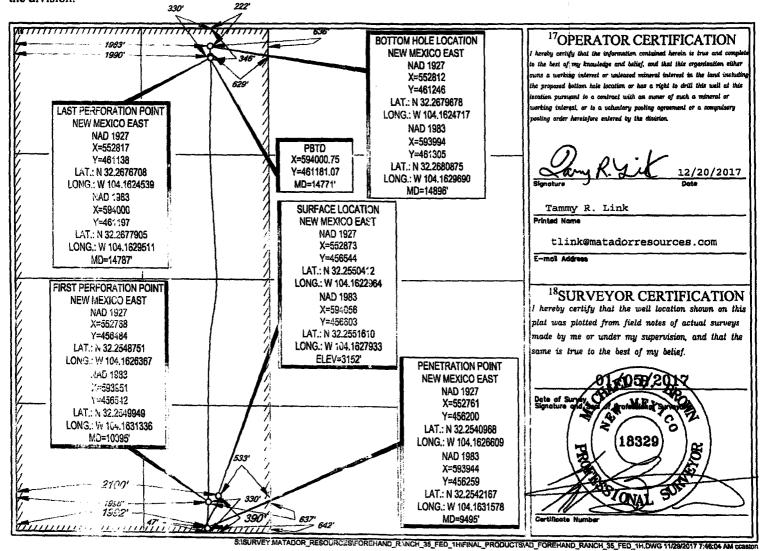

| <sup>1</sup> API Number<br>30-015-43490 | <sup>2</sup> Pool Code<br>98220 | Purple Sage: Wolfcamp        |                     |  |  |  |
|-----------------------------------------|---------------------------------|------------------------------|---------------------|--|--|--|
| <sup>4</sup> Property Code<br>317408    |                                 | operty Name RANCH 35 FED     | *Well Number<br>#1H |  |  |  |
| OGRID No.<br>228937                     | •                               | Perator Name DUCTION COMPANY | Elevation 3152'     |  |  |  |
|                                         | 10.0                            | C                            |                     |  |  |  |

<sup>10</sup>Surface Location UL er let no. Section Township Lot Idn North/South line Feet from the East/West line County Range Feet from the 390' 23-S 27-E SOUTH 2100' WEST **EDDY** N 35

| UL or lot no.                           | Section     | Township    | Range             | Lot ldn | Feet from the | North/South line | Feet from the | East/West line | County |
|-----------------------------------------|-------------|-------------|-------------------|---------|---------------|------------------|---------------|----------------|--------|
| C                                       | 35          | 23-S        | 27-E              | -       | 222'          | NORTH            | 1983'         | WEST           | EDDY   |
| <sup>12</sup> Dedicated Acres<br>320.92 | 13 Joint or | Infill 14Ce | ensolidation Code | 15Orde  | r No.         |                  |               | ,              |        |