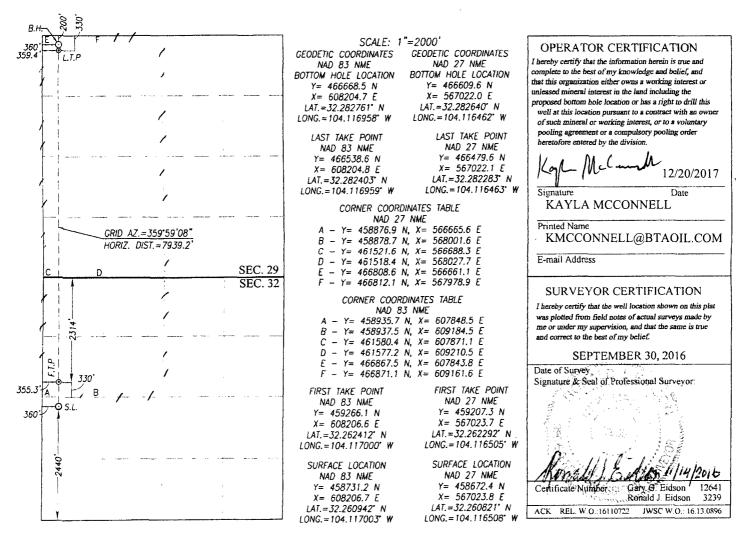

## WELL LOCATION AND ACREAGE DEDICATION PLAT

| API Number          |                         |                                         | Pool Code                                      |         |                | Pool Name            |               |                |                    |  |
|---------------------|-------------------------|-----------------------------------------|------------------------------------------------|---------|----------------|----------------------|---------------|----------------|--------------------|--|
| 30-                 | 015-44270               | )                                       |                                                | 98220   |                | PURPLE SAGE;WOLFCAMP |               |                |                    |  |
|                     | Property Code<br>318086 |                                         | Property Name<br>OGDEN 20509 32-29 FEDERAL COM |         |                |                      |               |                |                    |  |
| OGRID No.<br>260297 |                         | Operator Name<br>BTA OIL PRODUCERS, LLC |                                                |         |                |                      |               |                | Elevation<br>3108' |  |
|                     |                         |                                         |                                                |         | Surface Locati | on                   |               |                |                    |  |
| UL or lot No.       | Section                 | Township                                | Range                                          | Lot Idn | Feet from the  | North/South line     | Feet from the | East/West line | County             |  |
| L                   | 32                      | 23-S                                    | 28-E                                           |         | 2440           | SOUTH                | 360           | WEST           | EDDY               |  |

Bottom Hole Location If Different From Surface

| UL or lot No.          | Section  | Township | Range          | Lot Idn | Feet from the | North/South line | Feet from the | East/West line                                                                                                  | County |
|------------------------|----------|----------|----------------|---------|---------------|------------------|---------------|-----------------------------------------------------------------------------------------------------------------|--------|
| D                      | 29       | 23-S     | 28-E           |         | 200           | NORTH            | 360           | WEST                                                                                                            | EDDY   |
| Dedicated Acres<br>480 | Joint or | Infill C | onsolidation C | ode Ord | er No.        | k                |               | kanang |        |