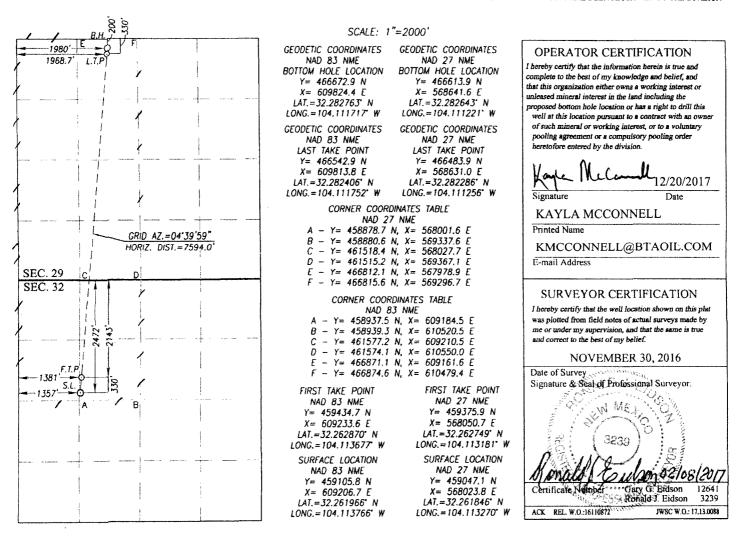

## NM OIL CONSERVATION

Consolidation Code

ARTESIA DISTRICState of New Mexico Edengy2 Minepals & Natural Resources Department OIL CONSERVATION DIVISION RECEIVED220 South St. Francis Dr. Santa Fe, New Mexico 87505

Form C-102 Revised August 1, 2011 Submit one copy to appropriate District Office

AMENDED REPORT

|               |           | WEL                           | L LOCA        | TION A     | ND ACRE             | AGE DEDICA           | ATION PLA     | Т              |             |  |
|---------------|-----------|-------------------------------|---------------|------------|---------------------|----------------------|---------------|----------------|-------------|--|
| API Number    |           |                               |               | Pool Code  | I                   | Pool Name            |               |                |             |  |
| 30-0          | 015-44339 |                               | 98220         |            |                     | PURPLE SAGE;WOLFCAMP |               |                |             |  |
| Property Code |           |                               | Property Name |            |                     |                      |               |                | Well Number |  |
| 318086        |           | OGDEN 20509 32-29 FEDERAL COM |               |            |                     |                      |               |                | 5H          |  |
| OGRID Nø.     |           | Operator Name                 |               |            |                     |                      |               |                | Elevation   |  |
| 260297        |           | BTA OIL PRODUCERS, LLC        |               |            |                     |                      |               |                | 3107'       |  |
|               |           |                               |               |            | Surface Locat       | ion                  |               |                |             |  |
| UL or lot No. | Section   | Township                      | Range         | Lot Idn    | Feet from the       | North/South line     | Feet from the | East/West line | County      |  |
| F             | 32        | 23-S                          | 28-E          |            | 2472                | NORTH                | 1357          | WEST           | EDDY        |  |
|               | <u> </u>  | •                             |               | Bottem Hol | e Location If Diffe | rent From Surface    |               |                |             |  |
| UL or lot No. | Section   | Township                      | Range         | Lot Idn    | Feet from the       | North/South line     | Feet from the | East/West line | County      |  |
| С             | 29        | 23-S                          | 28-E          |            | 200                 | NORTH                | 1980          | WEST           | EDDY        |  |