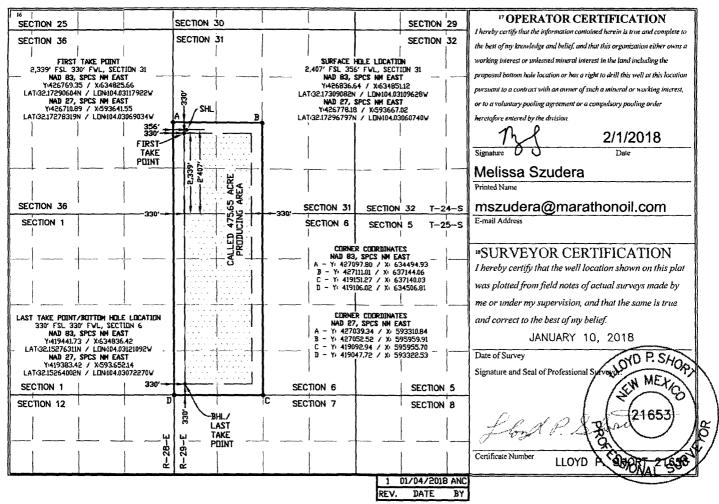

## State of New Mexico

Form C-102 Revised August 1, 2011

Energy, Minerals & Natural Resources Department OIL CONSERVATION DIVISION OF CONSERVATION

1220 South St. Francis Dr.

AFTESIA DISTRICT

District Office

Santa Fe, NM 87505

FER 62 2018 

AMENDED REPORT

WELL LOCATION AND ACREAGE DEDICATION PEATED

| 30-015-44662                  |         |                             |                            | 98220   |               | PURPLE SAGE; WOLFCAMP |               |        |                          |     |        |
|-------------------------------|---------|-----------------------------|----------------------------|---------|---------------|-----------------------|---------------|--------|--------------------------|-----|--------|
| <sup>4</sup> Property Code    |         |                             | <sup>5</sup> Property Name |         |               |                       |               |        | <sup>6</sup> Well Number |     |        |
| 320694                        |         | SWEET TEA STATE 24-29-31 WA |                            |         |               |                       |               |        | 5H                       |     |        |
| OGRID No.                     |         | <sup>8</sup> Operator Name  |                            |         |               |                       |               |        | <sup>9</sup> Elevation   |     |        |
| 372098                        |         | MARATHON OIL PERMIAN LLC    |                            |         |               |                       |               |        | 2,921'                   |     |        |
| <sup>™</sup> Surface Location |         |                             |                            |         |               |                       |               |        |                          |     |        |
| UL or lot no.                 | Section | Township                    | Range                      | Lot Idn | Feet from the | North/South line      | Feet from the | East/W | est line                 |     | County |
| L (LOT 3)                     | 31      | T24S                        | R29E                       |         | 2,407         | SOUTH                 | 356           | WEST   | E                        | DDY |        |
|                               |         |                             | _                          |         |               |                       | ~ 4           |        |                          |     |        |

"Bottom Hole Location If Different From Surface Range UL or lot no. Section Township Lot Ida Feet from the North/South line Feet from the East/West line County M (LOT 7) 6 T25S **R29E** 330 SOUTH 330 WEST **EDDY** 12 Dedicated Acres 3 Joint or Infill Consolidation Code 15 Order No. 475,65

No allowable will be assigned to this completion until all interests have been consolidated or a non-standard unit has been approved by the division.

Required

CA 2-2-2018