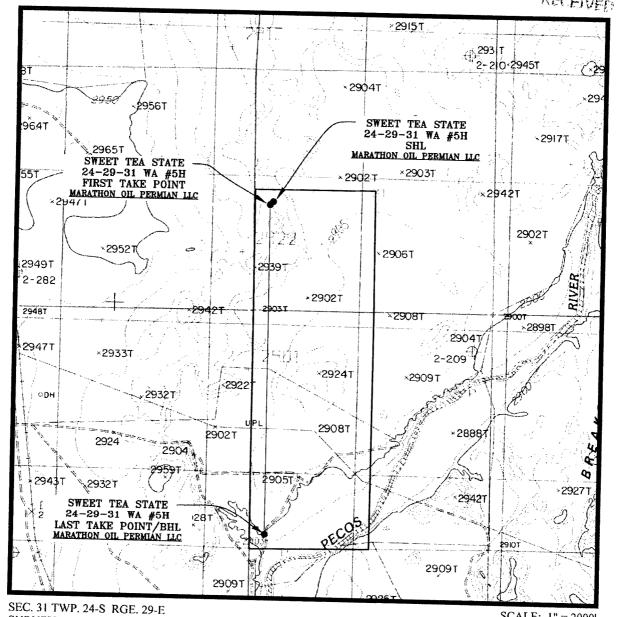

## LOCATION VERIFICATION MAP

FER 62 2018

KECEIVED

SURVEY: N.M.P.M. COUNTY: EDDY

DESCRIPTION: 2,407' FSL & 356' FWL

ELEVATION: 2921'

OPERATOR: MARATHON OIL PERMIAN LLC LEASE: SWEET TEA STATE 24-29-31 U.S.G.S. TOPOGRAPHIC MAP: MALAGA, N.M.

SCALE: 1" = 2000' CONTOUR INTERVAL = 10'