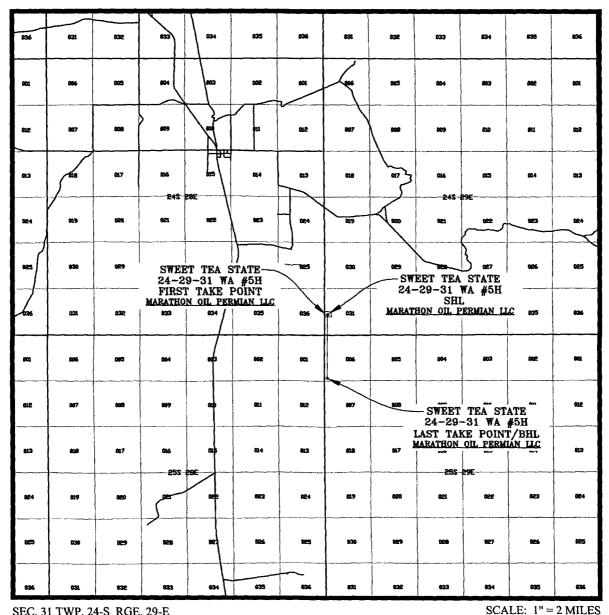

## **VICINITY MAP**

FEP 0 2 2018

RECEIVED

SEC. 31 TWP. 24-S RGE. 29-E

SURVEY: N.M.P.M.

COUNTY: EDDY

DESCRIPTION: 2,407' FSL & 356' FWL

**ELEVATION: 2921'** 

OPERATOR: MARATHON OIL PERMIAN LLC

LEASE: SWEET TEA STATE 24-29-31

U.S.G.S. TOPOGRAPHIC MAP: MALAGA, N.M.