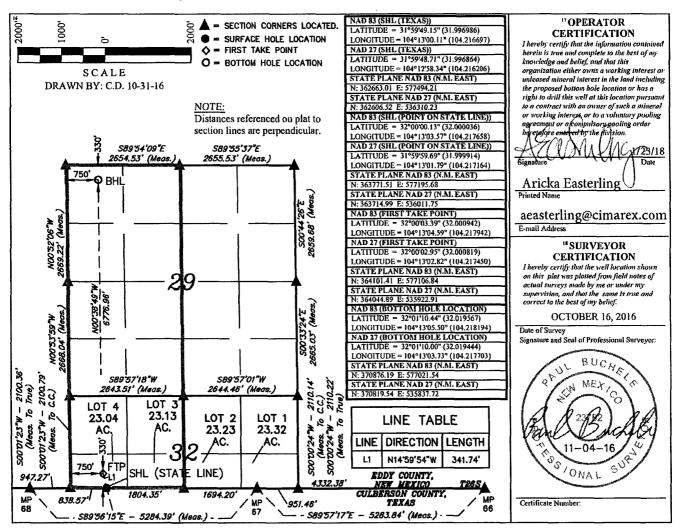

Form C-102 Revised August 1, 2011 District Office

JAN 23 2018

|                                        |               |                 | WELL                            | LOCATI        | ON AND AC                                | REAGE DEDIC               | ATION PLAT           | RECEIVED                               | :                                       |
|----------------------------------------|---------------|-----------------|---------------------------------|---------------|------------------------------------------|---------------------------|----------------------|----------------------------------------|-----------------------------------------|
| 30-0                                   | 4555          |                 | <sup>2</sup> Pool Code<br>98220 |               | Purple Sage Wolfcamp (Gas)               |                           |                      |                                        |                                         |
| <sup>4</sup> Property C<br>4045        | ode<br>L      |                 |                                 | M             | <sup>4</sup> Property N<br>EDWICK 32 FEI |                           |                      | <sup>6</sup> Well Number<br>2H         |                                         |
| <sup>7</sup> ogrid n<br>215099         |               |                 |                                 |               |                                          |                           |                      |                                        | 'Elevation<br>3224.8'                   |
|                                        |               |                 |                                 |               | "Surface                                 | Location                  |                      |                                        |                                         |
| UL or lot no.<br>4                     | Section<br>32 | Township<br>26S | Range<br>27E                    | Lot Idn       | Feet from the<br>O                       | North/South line<br>SOUTH | Feet from the<br>839 | East/West line<br>WEST                 | County<br>EDDY                          |
|                                        |               |                 | FI                              | Bottom H      | ole Location I                           | f Different From          | Surface              |                                        |                                         |
| UL or lot no.<br>D                     | Section<br>29 | Township<br>26S | Range<br>27E                    | Lot Idn       | Feet from the 330                        | North/South line<br>NORTH | Feet from the<br>750 | East/West line<br>WEST                 | County<br>EDDY                          |
| <sup>11</sup> Dedicated Acro<br>446.17 | 33 I3 J       | cint or Infill  | 14 Conso                        | lidation Code | <sup>15</sup> Order No.                  | ·····                     |                      | ······································ | • · · · · · · · · · · · · · · · · · · · |