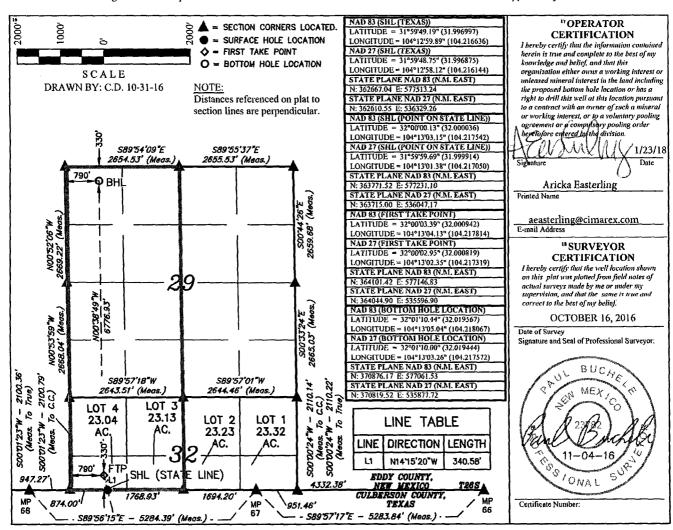

## WELL LOCATION AND ACREAGE DEDICATION PLAT

| API Number<br>30-015 HH  | 7556 Pool Code 98220 |                                                      | Purple Sage Wolfcamp (Ga        | as)                   |
|--------------------------|----------------------|------------------------------------------------------|---------------------------------|-----------------------|
| 4 Property Code<br>40451 |                      | <sup>5</sup> Property Name<br>MEDWICK 32 FEDERAL COM |                                 |                       |
| 'OGRID No.<br>215099     |                      |                                                      | Operator Name<br>REX ENERGY CO. | *Elevation<br>3224,3' |

## Surface Location

|                                                 | UL or lot no. | Section<br>32 | Township<br>26S | Range<br>27E | Lot Idn | Feet from the<br>O | SOUTH            | Feet from the 874 | WEST           | EDDY   |   |
|-------------------------------------------------|---------------|---------------|-----------------|--------------|---------|--------------------|------------------|-------------------|----------------|--------|---|
| "Bottom Hole Location If Different From Surface |               |               |                 |              |         |                    |                  |                   |                |        |   |
|                                                 | UL or let no. | Section       | Township        | Range        | Lot Idn | Feet from the      | North/South line | Feet from the     | East/West line | County | ı |

**26S** 27Ĕ 330 NORTH 790 WEST EDDY 12 Dedicated Acres 15 Order No. 446.17

No allowable will be assigned to this completion until all interests have been consolidated or a non-standard unit has been approved by the division.