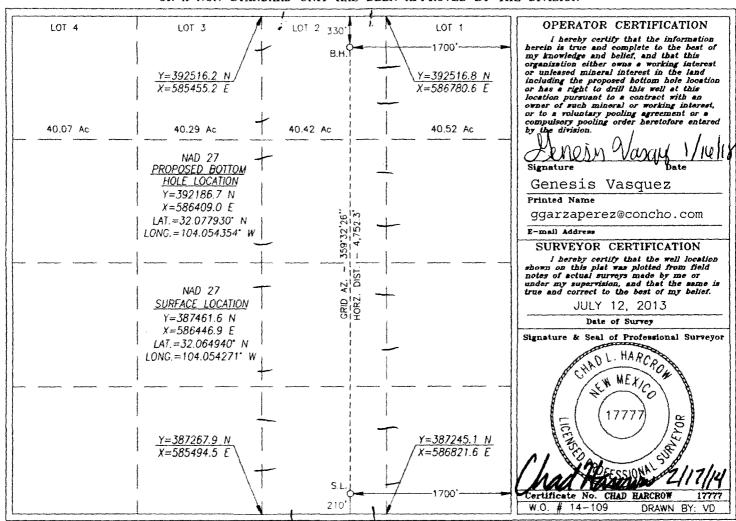

11885 SOUTH ST. FRANCIS DR. Santa Fe, New Mexico 87505

Form C-102 Revised August 1, 2011 Submit one copy to appropriate

DISTRICT III 1000 RIO BRAZOS RD., AZTEC, NM 87410 Phone: (806) 334-8178 Fax: (505) 334-6170

DISTRICT IV 11886 S. St. FRANCIS DR., SANTA PE, NM 87805 Phone: (505) 478-3480 Fax: (505) 476-3482 ☐ AMENDED REPORT

|               | WELL LOCATION AND | ACREAGE DEDICATION PLAT |           |  |  |
|---------------|-------------------|-------------------------|-----------|--|--|
| API Number    | Pool Code         | Pool Name               |           |  |  |
| 30-015-42283  | 51010             | Red Bluff; Bone Spri    | ng, South |  |  |
| Property Code | Prop              | Well Number             |           |  |  |
| 40490         | GRAHAM CRA        | 2H                      |           |  |  |
| OGRID No.     | Oper              | ator Name               | Elevation |  |  |
| 229137        | COG OPE           | RATING, LLC             | 2983.0    |  |  |

## Surface Location

| UL or lot No. | Section | Township | Range | Lot ldn | Feet from the | North/South line | Feet from the | East/West line | County |
|---------------|---------|----------|-------|---------|---------------|------------------|---------------|----------------|--------|
| 0             | 2       | 26-S     | 28-E  |         | 210           | SOUTH            | 1700          | EAST           | EDDY   |

## Bottom Hole Location If Different From Surface

| UL or lot No.                                          | Section | Township | Range   | Lot ldn | Feet from the | North/South line | Feet from the | East/West line | County |
|--------------------------------------------------------|---------|----------|---------|---------|---------------|------------------|---------------|----------------|--------|
| 2                                                      | 2       | 26-5     | 28-E    |         | 330           | NORTH            | 1700          | EAST           | EDDY   |
| Dedicated Acres   Joint or Infill   Consolidation Code |         | Code Or  | der No. |         |               |                  |               |                |        |
| 160                                                    |         |          |         |         |               |                  |               |                |        |

## NO ALLOWABLE WILL BE ASSIGNED TO THIS COMPLETION UNTIL ALL INTERESTS HAVE BEEN CONSOLIDATED OR A NON-STANDARD UNIT HAS BEEN APPROVED BY THE DIVISION