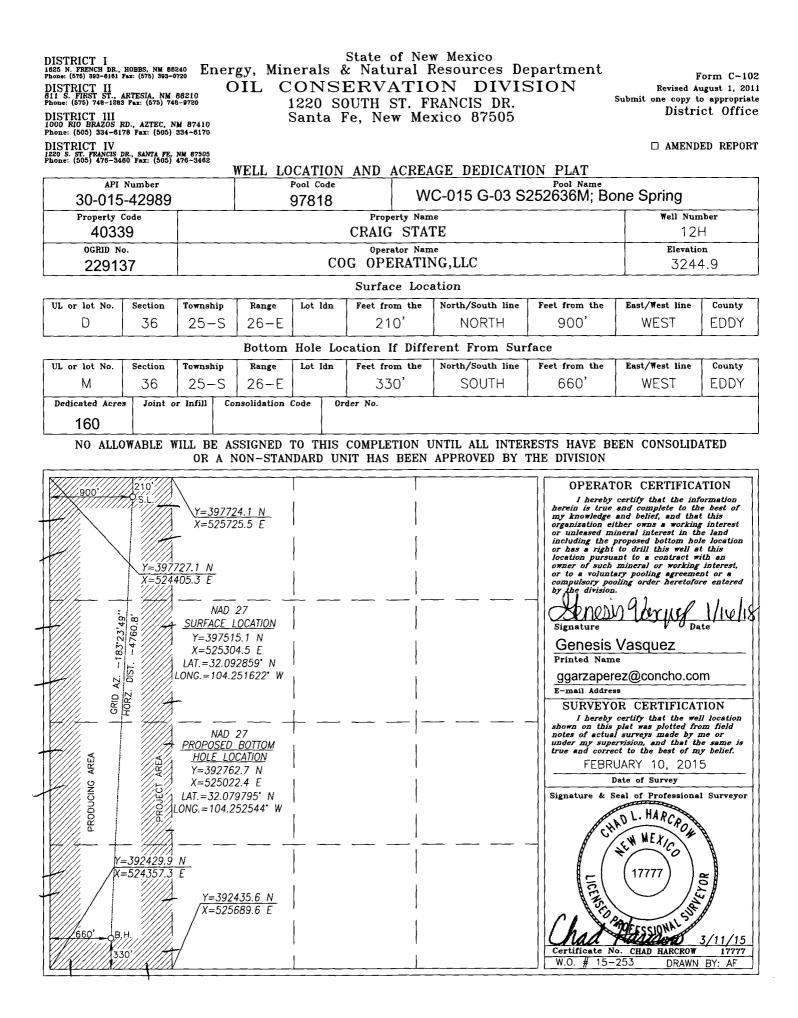

| Submit 1 Copy To Appropriate District                                                                          | State of New Mexico                                     |                       | Form C                                     | -103  |  |
|----------------------------------------------------------------------------------------------------------------|---------------------------------------------------------|-----------------------|--------------------------------------------|-------|--|
| Office<br>District I                                                                                           | Energy, Minerals and Natural Resources                  |                       | October 13, 2009                           |       |  |
| 1625 N. French Dr., Hobbs, NM 88240                                                                            |                                                         |                       | WELL API NO.                               |       |  |
| District II                                                                                                    | OIL CONSERVATION DIVISION<br>1220 South St. Francis Dr. |                       | 30-015-42989                               |       |  |
| 1301 W. Grand Ave., Artesia, NM 88210<br>District III                                                          |                                                         |                       | 5. Indicate Type of Lease                  |       |  |
| 1000 Rio Brazos Rd., Aztec, NM 87410                                                                           |                                                         |                       | STATE FEE                                  |       |  |
| District IV<br>1220 S. St. Francis Dr., Santa Fe, NM                                                           | Santa Fe, NM 87505                                      |                       | 6. State Oil & Gas Lease No.               |       |  |
| 87505                                                                                                          |                                                         |                       |                                            |       |  |
| SUNDRY NOTI                                                                                                    | CES AND REPORTS ON WELLS                                |                       | 7. Lease Name or Unit Agreement Na         | me    |  |
| (DO NOT USE THIS FORM FOR PROPOSALS TO DRILL OR TO DEEPEN OR PLUG BACK TO A                                    |                                                         |                       | Craig State                                |       |  |
| DIFFERENT RESERVOIR. USE "APPLICATION FOR PERMIT" (FORM C-101) FOR SUCH PROPOSALS.)                            |                                                         |                       | 8. Well Number                             |       |  |
| 1. Type of Well: Oil Well                                                                                      | 12H                                                     |                       |                                            |       |  |
| 2. Name of Operator                                                                                            |                                                         |                       | 9. OGRID Number                            |       |  |
| COG Operating LLC                                                                                              |                                                         |                       | 229137                                     |       |  |
| 3. Address of Operator                                                                                         | <b>B</b> ( 00010                                        |                       | 10. Pool name or Wildcat                   |       |  |
| 2208 W. Main Street, Artesia, N                                                                                | IM 88210                                                |                       | Wildcat G-03 S25236M; Bone Sprin           | g     |  |
| 4. Well Location                                                                                               |                                                         |                       |                                            |       |  |
| Unit Letter <u>D</u> :                                                                                         | 210' feet from the <u>North</u>                         | line and <u>900'</u>  | feet from the <u>West</u> line             |       |  |
| Section 36                                                                                                     | Township 25S Range                                      |                       | NMPM Eddy County                           |       |  |
| energy and an and a second | 11. Elevation (Show whether DR, 324                     |                       |                                            |       |  |
|                                                                                                                | 1                                                       |                       |                                            |       |  |
| 12. Check Appropriate Box to                                                                                   | Indicate Nature of Notice, Re                           | eport or Other D      | ata                                        |       |  |
| NOTICE OF IN                                                                                                   |                                                         | SUB                   | SEQUENT REPORT OF:                         |       |  |
|                                                                                                                | PLUG AND ABANDON                                        | REMEDIAL WOR          |                                            | ÷ П   |  |
|                                                                                                                | CHANGE PLANS                                            | COMMENCE DR           |                                            | ́п    |  |
| PULL OR ALTER CASING                                                                                           |                                                         |                       |                                            |       |  |
|                                                                                                                |                                                         |                       |                                            |       |  |
| OTHER: X APD Extension                                                                                         |                                                         | OTHER:                |                                            |       |  |
| OTHER. APD Extension                                                                                           |                                                         | OTTIER.               |                                            |       |  |
| 13. Describe proposed or completed                                                                             | operations. (Clearly state all pertir                   | nent details, and giv | ve pertinent dates, including estimated da | te of |  |
|                                                                                                                |                                                         |                       | ons: Attach wellbore diagram of propose    |       |  |
| completion or recompletion.                                                                                    |                                                         |                       |                                            |       |  |
|                                                                                                                |                                                         |                       |                                            |       |  |
| COG Operating LLC respectfully rec                                                                             | juests approval for a 2 year extensi                    | on on the above ret   | erenced APD,                               |       |  |
|                                                                                                                | ,                                                       | ARTESIA D             | ISTRICT                                    |       |  |
| C102 Attached.                                                                                                 | Iyear                                                   |                       | 2040                                       |       |  |
|                                                                                                                |                                                         | JAN TE                | 2010                                       |       |  |
|                                                                                                                | lyean<br>uppres 3                                       | -17.2019              |                                            |       |  |
|                                                                                                                | upplus -                                                | RECE)                 | VED                                        |       |  |
|                                                                                                                |                                                         | -J                    |                                            |       |  |
|                                                                                                                |                                                         | v                     |                                            |       |  |
|                                                                                                                |                                                         |                       |                                            |       |  |
| [                                                                                                              |                                                         | [                     |                                            |       |  |
| Snud Date:                                                                                                     | Rig Release Da                                          | ate:                  |                                            |       |  |