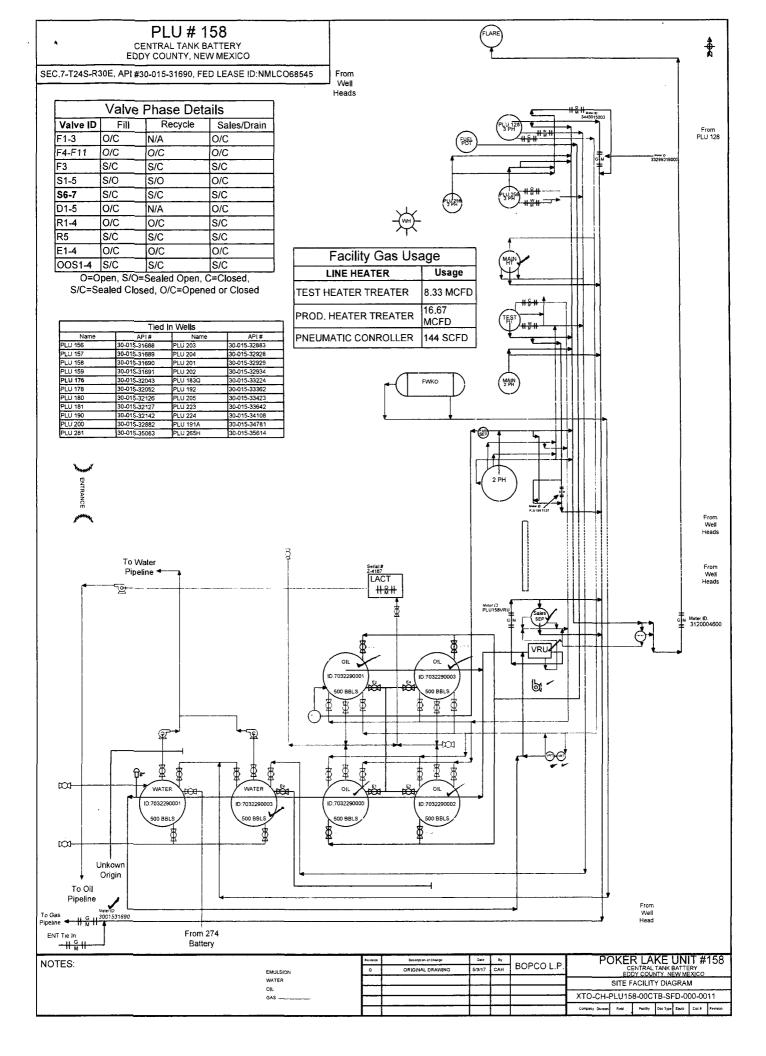

| Form 3160-5<br>June 2015)                                                                                                                                                                 | DEPARTMENT OF THE I                                                                                                                                                                                              | UNITED STATES<br>PARTMENT OF THE INTERIOR<br>UREAU OF LAND MANAGEMENT             |                                                   | ) Artesia                                                       | A<br>FORM APPROVED<br>OMB NO. 1004-0137<br>Expires: January 31, 2018<br>5. Lease Serial No. |                                                |  |
|-------------------------------------------------------------------------------------------------------------------------------------------------------------------------------------------|------------------------------------------------------------------------------------------------------------------------------------------------------------------------------------------------------------------|-----------------------------------------------------------------------------------|---------------------------------------------------|-----------------------------------------------------------------|---------------------------------------------------------------------------------------------|------------------------------------------------|--|
| SUNDRY NOTICES AND REPORTS ON WELLS<br>Do not use this form for proposals to drill or to re-enter an<br>abandoned well. Use form 3160-3 (APD) for such proposals.                         |                                                                                                                                                                                                                  |                                                                                   |                                                   |                                                                 | 6. If Indian, Allottee or Tribe Name                                                        |                                                |  |
| SUBMIT IN TRIPLICATE - Other instructions on page 2                                                                                                                                       |                                                                                                                                                                                                                  |                                                                                   |                                                   |                                                                 | 7. If Unit or CA/Agreement, Name and/or No.<br>891000303F                                   |                                                |  |
| Type of Well     Gas Well     Other                                                                                                                                                       |                                                                                                                                                                                                                  |                                                                                   |                                                   |                                                                 | 8. Well Name and No.<br>POKER LAKE UNIT 158                                                 |                                                |  |
| 2. Name of Operator<br>BOPCO LP     Contact:     TRACIE J CHERRY       E-Mail: tjcherry@basspet.com                                                                                       |                                                                                                                                                                                                                  |                                                                                   |                                                   | 9. API Well No.<br>30-015-31690-00-S1                           |                                                                                             |                                                |  |
| 3a. Address         3b. Phone No           P O BOX 2760         Ph: 432-68           MIDLAND, TX 79702         Ph: 432-68                                                                 |                                                                                                                                                                                                                  |                                                                                   |                                                   | 1                                                               | 10. Field and Pool or Exploratory Area<br>NASH DRAW-DELAWARE<br>UNKNOWN                     |                                                |  |
| 4. Location of Well (Footage, Sec                                                                                                                                                         | )                                                                                                                                                                                                                | 11. County or Par                                                                 |                                                   |                                                                 | State                                                                                       |                                                |  |
| Sec 7 T24S R30E NENE 660FNL 660FEL                                                                                                                                                        |                                                                                                                                                                                                                  |                                                                                   | EDDY COUNTY, NM                                   |                                                                 |                                                                                             |                                                |  |
| 12. CHECK THE                                                                                                                                                                             | APPROPRIATE BOX(ES)                                                                                                                                                                                              | TO INDICATE NA                                                                    | TURE OF                                           | NOTICE, R                                                       | EPORT, OR OTH                                                                               | IER DATA                                       |  |
| TYPE OF SUBMISSION                                                                                                                                                                        | TYPE OF ACTION                                                                                                                                                                                                   |                                                                                   |                                                   |                                                                 |                                                                                             |                                                |  |
| □ Notice of Intent                                                                                                                                                                        | Acidize                                                                                                                                                                                                          | Deepen                                                                            |                                                   | Production                                                      | n (Start/Resume)                                                                            | □ Water Shut-Off                               |  |
| —                                                                                                                                                                                         | □ Alter Casing                                                                                                                                                                                                   | 🗖 Hydraulic F                                                                     | racturing                                         | Reclamation                                                     |                                                                                             | Well Integrity                                 |  |
| Subsequent Report                                                                                                                                                                         | Casing Repair                                                                                                                                                                                                    | □ New Constr                                                                      |                                                   | Recomple                                                        |                                                                                             | 🛛 Other<br>Site Facility Diagra                |  |
| Final Abandonment Notice                                                                                                                                                                  | <ul> <li>Change Plans</li> <li>Convert to Injection</li> </ul>                                                                                                                                                   | Plug and Al Plug Back                                                             |                                                   | <ul> <li>Temporarily Abandon</li> <li>Water Disposal</li> </ul> |                                                                                             | m/Security Plan                                |  |
| Attach the Bond under which the<br>following completion of the invol<br>testing has been completed. Fina<br>determined that the site is ready f                                           | ionally or recomplete horizontally,<br>work will be performed or provide<br>ved operations. If the operation re-<br>l Abandonment Notices must be fil-<br>or final inspection.<br>bmits this updated site facili | the Bond No. on file wit<br>sults in a multiple completed only after all requirem | h BLM/BIA.<br>etion or recom-<br>nents, including | Required subse<br>pletion in a new<br>g reclamation, h          | equent reports must be<br>w interval, a Form 316<br>have been completed a                   | filed within 30 days<br>0-4 must be filed once |  |
| Wells associated at this ba                                                                                                                                                               | itery are:                                                                                                                                                                                                       |                                                                                   |                                                   | 1.6                                                             | Durn og og                                                                                  |                                                |  |
| POKER LAKE UNIT 156 / 3<br>POKER LAKE UNIT 157 / 3<br>POKER LAKE UNIT 158 / 3<br>POKER LAKE UNIT 158 / 3<br>POKER LAKE UNIT 159 / 3<br>POKER LAKE UNIT 176 / 3<br>POKER LAKE UNIT 181 / 3 | 3001531688<br>3001531689<br>3001531689<br>3001531690<br>3001531691<br>3001532043                                                                                                                                 | ML CONSERVA<br>BREESIA DISTRICT<br>FFR 1 5 2001                                   | Approva<br>Date: <u>A</u>                         | al Subject                                                      |                                                                                             | pection.                                       |  |
| POKER LAKE UNIT 182 / :                                                                                                                                                                   | i to the second                                                                                                                                                                                                  | Foe. ID = PL158                                                                   |                                                   |                                                                 |                                                                                             |                                                |  |
| 14. I hereby certify that the foregoir                                                                                                                                                    | Electronic Submission #                                                                                                                                                                                          | BOPCOLP, sent to the                                                              | ne Carlsbad                                       |                                                                 | -                                                                                           |                                                |  |
| Name (Printed/Typed) TRACIE J CHERRY                                                                                                                                                      |                                                                                                                                                                                                                  |                                                                                   | Title REGULATORY ANALYST                          |                                                                 |                                                                                             |                                                |  |
| Signature (Electron                                                                                                                                                                       | nic Submission)                                                                                                                                                                                                  | Date                                                                              | 06/21/201                                         | 7                                                               |                                                                                             |                                                |  |
|                                                                                                                                                                                           | THIS SPACE FO                                                                                                                                                                                                    | OR FEDERAL OR                                                                     | STATE O                                           | FFICE US                                                        | E                                                                                           |                                                |  |
| Approved By                                                                                                                                                                               |                                                                                                                                                                                                                  | Title                                                                             |                                                   |                                                                 |                                                                                             | Date                                           |  |
| Conditions of approval, if any, are atta<br>certify that the applicant holds legal or<br>which would entitle the applicant to co                                                          | equitable title to those rights in the                                                                                                                                                                           |                                                                                   |                                                   |                                                                 |                                                                                             |                                                |  |
| when would entitle the applicant to ot                                                                                                                                                    | nuuer operations thereon.                                                                                                                                                                                        |                                                                                   |                                                   |                                                                 |                                                                                             |                                                |  |

## 32. Additional remarks, continued

4

.

.

| >                                   |
|-------------------------------------|
| POKER LAKE UNIT 190 / 3001532142    |
| POKER LAKE UNIT 178 / 3001532052    |
| POKER LAKE UNIT 180 / 3001532126    |
| POKER LAKE UNIT 200 / 3001532882    |
| POKER LAKE UNIT 202 / 3001532934    |
| POKER LAKE UNIT 203 / 3001532883    |
| POKER LAKE UNIT 205 / 3001533423    |
| POKER LAKE UNIT 192 / 3001533362    |
| POKER LAKE UNIT 223 / 3001533642    |
| POKER LAKE UNIT 224 / 3001534108    |
| POKER LAKE UNIT 204 / 3001532928    |
| POKER LAKE UNIT 281 / 3001535083    |
| POKER LAKE UNIT 191 / 3001534781    |
| POKER LAKE UNIT 201 / 3001532929    |
| POKER LAKE UNIT 183Q / 3001533224   |
| POKER LAKE UNIT 265H / 3001535614   |
| FUNEN LANE UNIT 20007 300 1000014 - |