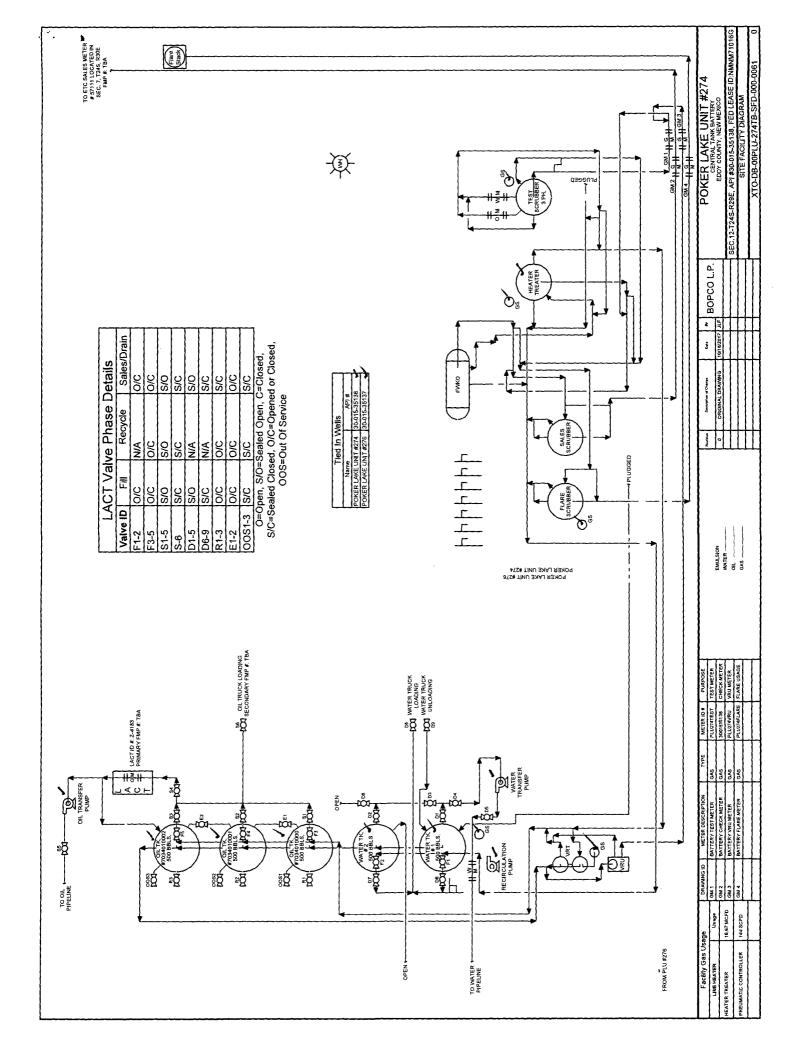

|                                                                                                                                                                                                                                                                                                                                                                                                                                                              | UNITED STATE<br>EPARTMENT OF THE I<br>BUREAU OF LAND MANA                                                                                                                                                                                                                                                                                                                                                                       | NTERIOR                                                                                                                                                                                                                                                                                                                                                                                                                                      |                                                                                                                                                 | OMB N<br>Expires: Ja                                                                                                                                            | APPROVED<br>O. 1004-0137<br>anuary 31, 2018                                                                |
|--------------------------------------------------------------------------------------------------------------------------------------------------------------------------------------------------------------------------------------------------------------------------------------------------------------------------------------------------------------------------------------------------------------------------------------------------------------|---------------------------------------------------------------------------------------------------------------------------------------------------------------------------------------------------------------------------------------------------------------------------------------------------------------------------------------------------------------------------------------------------------------------------------|----------------------------------------------------------------------------------------------------------------------------------------------------------------------------------------------------------------------------------------------------------------------------------------------------------------------------------------------------------------------------------------------------------------------------------------------|-------------------------------------------------------------------------------------------------------------------------------------------------|-----------------------------------------------------------------------------------------------------------------------------------------------------------------|------------------------------------------------------------------------------------------------------------|
| SUNDRY                                                                                                                                                                                                                                                                                                                                                                                                                                                       | NOTICES AND REPO                                                                                                                                                                                                                                                                                                                                                                                                                | RTS ON WEEES 1 5 201                                                                                                                                                                                                                                                                                                                                                                                                                         | ļ                                                                                                                                               | 5. Lease Serial No.<br>NMNM05912                                                                                                                                |                                                                                                            |
| Do not use this form for proposals to drill or to re-enter an 2010<br>abandoned well. Use form 3160-3 (APD) for such proposals.                                                                                                                                                                                                                                                                                                                              |                                                                                                                                                                                                                                                                                                                                                                                                                                 |                                                                                                                                                                                                                                                                                                                                                                                                                                              | · _                                                                                                                                             | 6. If Indian, Allottee or Tribe Name                                                                                                                            |                                                                                                            |
| SUBMIT IN TRIPLICATE - Other instructions on page 2                                                                                                                                                                                                                                                                                                                                                                                                          |                                                                                                                                                                                                                                                                                                                                                                                                                                 |                                                                                                                                                                                                                                                                                                                                                                                                                                              |                                                                                                                                                 | 7. If Unit or CA/Agreement, Name and/or No.<br>891000303F                                                                                                       |                                                                                                            |
| 1. Type of Well<br>S Oil Well Gas Well Other                                                                                                                                                                                                                                                                                                                                                                                                                 |                                                                                                                                                                                                                                                                                                                                                                                                                                 |                                                                                                                                                                                                                                                                                                                                                                                                                                              |                                                                                                                                                 | 8. Well Name and No.<br>POKER LAKE UNIT 274                                                                                                                     |                                                                                                            |
| 2. Name of Operator<br>BOPCO LP                                                                                                                                                                                                                                                                                                                                                                                                                              | Contact: TRACIE J CHERRY<br>E-Mail: tracie_cherry@xtoenergy.com                                                                                                                                                                                                                                                                                                                                                                 |                                                                                                                                                                                                                                                                                                                                                                                                                                              |                                                                                                                                                 | 9. API Well No.<br>30-015-35138-00-C1                                                                                                                           |                                                                                                            |
| 3a. Address 31                                                                                                                                                                                                                                                                                                                                                                                                                                               |                                                                                                                                                                                                                                                                                                                                                                                                                                 | 3b. Phone No. (include area code)<br>Ph: 432.683.2277                                                                                                                                                                                                                                                                                                                                                                                        |                                                                                                                                                 |                                                                                                                                                                 | Exploratory Area                                                                                           |
| 4. Location of Well (Footage, Sec.,                                                                                                                                                                                                                                                                                                                                                                                                                          | )<br>)                                                                                                                                                                                                                                                                                                                                                                                                                          | 11. County or Parish, State                                                                                                                                                                                                                                                                                                                                                                                                                  |                                                                                                                                                 | State                                                                                                                                                           |                                                                                                            |
| Sec 12 T24S R29E SWSE 3                                                                                                                                                                                                                                                                                                                                                                                                                                      |                                                                                                                                                                                                                                                                                                                                                                                                                                 |                                                                                                                                                                                                                                                                                                                                                                                                                                              |                                                                                                                                                 | EDDY COUNTY, NM                                                                                                                                                 |                                                                                                            |
| 12. CHECK THE A                                                                                                                                                                                                                                                                                                                                                                                                                                              | PPROPRIATE BOX(ES)                                                                                                                                                                                                                                                                                                                                                                                                              | TO INDICATE NATURE O                                                                                                                                                                                                                                                                                                                                                                                                                         | F NOTICE, I                                                                                                                                     | REPORT, OR OTH                                                                                                                                                  | IER DATA                                                                                                   |
| TYPE OF SUBMISSION                                                                                                                                                                                                                                                                                                                                                                                                                                           | TYPE OF ACTION                                                                                                                                                                                                                                                                                                                                                                                                                  |                                                                                                                                                                                                                                                                                                                                                                                                                                              |                                                                                                                                                 |                                                                                                                                                                 |                                                                                                            |
| □ Notice of Intent                                                                                                                                                                                                                                                                                                                                                                                                                                           | C Acidize                                                                                                                                                                                                                                                                                                                                                                                                                       | Deepen                                                                                                                                                                                                                                                                                                                                                                                                                                       | Productio                                                                                                                                       | on (Start/Resume)                                                                                                                                               | U Water Shut-Off                                                                                           |
| _                                                                                                                                                                                                                                                                                                                                                                                                                                                            | Alter Casing                                                                                                                                                                                                                                                                                                                                                                                                                    | Hydraulic Fracturing                                                                                                                                                                                                                                                                                                                                                                                                                         | 🗖 Reclama                                                                                                                                       | ation 🖸 Well Integrity                                                                                                                                          |                                                                                                            |
| Subsequent Report                                                                                                                                                                                                                                                                                                                                                                                                                                            | Casing Repair                                                                                                                                                                                                                                                                                                                                                                                                                   | □ New Construction                                                                                                                                                                                                                                                                                                                                                                                                                           | C Recompl                                                                                                                                       |                                                                                                                                                                 | 🛛 Other<br>Site Facility Diagra                                                                            |
| Final Abandonment Notice                                                                                                                                                                                                                                                                                                                                                                                                                                     | Change Plans Convert to Injection                                                                                                                                                                                                                                                                                                                                                                                               | Plug and Abandon Plug Back                                                                                                                                                                                                                                                                                                                                                                                                                   | Tempora Water Di                                                                                                                                | rily Abandon                                                                                                                                                    | m/Security Plan                                                                                            |
| following completion of the involve                                                                                                                                                                                                                                                                                                                                                                                                                          | ork will be performed or provide<br>ed operations. If the operation re<br>Abandonment Notices must be fi                                                                                                                                                                                                                                                                                                                        | give subsurface locations and measu<br>the Bond No. on file with BLM/BIA<br>sults in a multiple completion or reco<br>led only after all requirements, includ                                                                                                                                                                                                                                                                                | Required subs<br>moletion in a ne                                                                                                               | equent reports must be<br>w interval, a Form 316                                                                                                                | filed within 30 days                                                                                       |
| following completion of the involve<br>testing has been completed. Final A<br>determined that the site is ready for<br>BOPCO, LP respectfully sub-                                                                                                                                                                                                                                                                                                           | ork will be performed or provide<br>ed operations. If the operation re<br>Abandonment Notices must be fi<br>final inspection.<br>mits this site facility diagra<br>274 battery are as follows<br>-35137-00-C1 -<br>5-35138-00-C1 -                                                                                                                                                                                              | the Bond No. on file with BLM/BIA<br>sults in a multiple completion or reco<br>led only after all requirements, includ                                                                                                                                                                                                                                                                                                                       | . Required subs<br>mpletion in a ne<br>ing reclamation<br>(led): Accep<br>Appr                                                                  | sequent reports must be<br>winterval, a Form 316<br>have been completed a                                                                                       | filed within 30 days<br>0.4 must be filed once<br>and the operator has<br>I Purposes.<br>Onsite Inspectio  |
| following completion of the involve<br>testing has been completed. Final A<br>determined that the site is ready for<br>BOPCO, LP respectfully sub-<br>Wells associated at the PLU<br>Poker Lake unit 276 / 30-015<br>Poker Lake unit 276 / 30-015<br>Poker Lake Unit 274* / 30-01                                                                                                                                                                            | ork will be performed or provide<br>ed operations. If the operation re<br>Abandonment Notices must be fi<br>final inspection.<br>mits this site facility diagra<br>274 battery are as follows<br>5-35137-00-C1 -<br>5-35138-00-C2 -<br>5-35138-00-C2 -                                                                                                                                                                          | the Bond No. on file with BLM/BIA<br>sults in a multiple completion or reco<br>led only after all requirements, includ<br>m for the referenced battery.<br>(wells are downhole comming<br>decepted for record - NMACA                                                                                                                                                                                                                        | . Required subs<br>mpletion in a ne<br>ing reclamation<br>(led): Accep<br>Appr                                                                  | sequent reports must be<br>winterval, a Form 316<br>have been completed a<br>oval for Record<br>oval Subject to<br>_2.9-18                                      | filed within 30 days<br>0.4 must be filed once<br>and the operator has<br>I Purposes.<br>Onsite Inspectio  |
| following completion of the involve<br>testing has been completed. Final <i>A</i><br>determined that the site is ready for<br>BOPCO, LP respectfully sub<br>Wells associated at the PLU<br>Poker Lake unit 276 / 30-015<br>Poker Lake unit 276 / 30-015<br>Poker Lake Unit 274* / 30-015                                                                                                                                                                     | ork will be performed or provide<br>ed operations. If the operation re<br>Abandonment Notices must be fi<br>final inspection.<br>mits this site facility diagra<br>274 battery are as follows<br>6-35137-00-C1 -<br>5-35138-00-C1 -<br>5-35138-00-C2 -<br>he designated FMP for oil                                                                                                                                             | the Bond No. on file with BLM/BIA<br>sults in a multiple completion or reco<br>led only after all requirements, includ<br>m for the referenced battery.<br>(wells are downhole comming<br>Coccepted for record - NM/O4<br>at this facility.                                                                                                                                                                                                  | . Required subs<br>mpletion in a ne<br>ing reclamation<br>(led): Accep<br>Appr                                                                  | equent reports must be<br>winterval, a Form 316<br>have been completed a<br>oval Subject to<br><br>DMCKmnuy                                                     | filed within 30 days<br>0.4 must be filed once<br>and the operator has<br>I Purposes.<br>Onsite Inspectio  |
| following completion of the involve<br>testing has been completed. Final /<br>determined that the site is ready for<br>BOPCO, LP respectfully sub<br>Wells associated at the PLU<br>Poker Lake unit 276 / 30-015<br>Poker Lake unit 276 / 30-015<br>Poker Lake Unit 274 / 30-015<br>Poker Lake Unit 274 / 30-015<br>LACT meter #Z4183 will be t                                                                                                              | ork will be performed or provide<br>ed operations. If the operation re<br>Abandonment Notices must be fi<br>final inspection.<br>mits this site facility diagra<br>274 battery are as follows<br>6-35137-00-C1 -<br>5-35138-00-C1 -<br>5-35138-00-C2 -<br>he designated FMP for oil                                                                                                                                             | the Bond No. on file with BLM/BIA<br>sults in a multiple completion or reco<br>led only after all requirements, includ<br>m for the referenced battery.<br>(wells are downhole comming<br>Coccepted for record - NM/O4<br>at this facility.                                                                                                                                                                                                  | . Required subs<br>mpletion in a ne<br>ing reclamation<br>(led): Accep<br>Appr                                                                  | sequent reports must be<br>winterval, a Form 316<br>have been completed a<br>oval for Record<br>oval Subject to<br>_2.9-18                                      | filed within 30 days<br>0.4 must be filed once<br>and the operator has<br>I Purposes.<br>Onsite Inspectio  |
| following completion of the involve<br>testing has been completed. Final <i>A</i><br>determined that the site is ready for<br>BOPCO, LP respectfully sub<br>Wells associated at the PLU<br>Poker Lake unit 276 / 30-015<br>Poker Lake unit 276 / 30-015<br>Poker Lake Unit 274* / 30-015<br>LACT meter #Z4183 will be the<br>Gas meter #57111 will be the                                                                                                    | ork will be performed or provide<br>ed operations. If the operation re<br>Abandonment Notices must be fi<br>final inspection.<br>mits this site facility diagra<br>274 battery are as follows<br>-35137-00-C1 ~<br>-35137-00-C2 ~<br>5-35138-00-C2 ~<br>he designated FMP for oil<br>e designated FMP for gas                                                                                                                   | the Bond No. on file with BLM/BIA<br>sults in a multiple completion or reco<br>led only after all requirements, includ<br>m for the referenced battery.<br>(wells are downhole comming<br>Coccepted for record - NM/O4<br>at this facility.                                                                                                                                                                                                  | . Required subs<br>mpletion in a ne<br>ing reclamation<br>(led): Acce<br>Appr<br>Date:<br>Date:                                                 | sequent reports must be<br>winterval, a Form 316<br>have been completed a<br>oval Subject to<br><u>2.9-18</u><br><u>DMCK/mnuy</u><br>Fac <u>1</u> ) =           | filed within 30 days<br>0.4 must be filed once<br>and the operator has<br>I Purposes.<br>Onsite Inspectio  |
| following completion of the involve<br>testing has been completed. Final A<br>determined that the site is ready for<br>BOPCO, LP respectfully sub-<br>Wells associated at the PLU<br>Poker Lake unit 276 / 30-015<br>Poker Lake unit 276 / 30-015<br>Poker Lake Unit 274* / 30-01<br>Poker Lake Unit 274* / 30-01<br>LACT meter #Z4183 will be the<br>Gas meter #57111 will be the<br>14. I hereby certify that the foregoing                                | ork will be performed or provide<br>ed operations. If the operation re<br>Abandonment Notices must be fi<br>final inspection.<br>mits this site facility diagra<br>274 battery are as follows<br>-35137-00-C1 ~<br>-35137-00-C2 ~<br>5-35138-00-C2 ~<br>he designated FMP for oil<br>e designated FMP for gas                                                                                                                   | the Bond No. on file with BLM/BIA<br>sults in a multiple completion or reco<br>led only after all requirements, includ<br>m for the referenced battery.<br>(wells are downhole comming<br>accepted for record - NMaCo<br>at this facility.<br>at this facility.<br>402480 verified by the BLM Wel<br>BOPCO LP, sent to the Carlsba<br>essing by PRISCILLA PEREZ of                                                                           | . Required subs<br>mpletion in a ne<br>ing reclamation<br>(led): Acce<br>Appr<br>Date:<br>Date:                                                 | sequent reports must be<br>winterval, a Form 316<br>have been completed a<br>oval Subject to<br><u>2.9-18</u><br>DMCKmnuy<br>Fac IU =<br>System<br>18PP0909SE)  | filed within 30 days<br>0.4 must be filed once<br>and the operator has<br>I Purposes.<br>Onsite Inspectio  |
| following completion of the involve<br>testing has been completed. Final A<br>determined that the site is ready for<br>BOPCO, LP respectfully sub<br>Wells associated at the PLU<br>Poker Lake unit 276 / 30-015<br>Poker Lake unit 276 / 30-015<br>Poker Lake Unit 274* / 30-015<br>LACT meter #Z4183 will be t<br>Gas meter #57111 will be the<br>14. I hereby certify that the foregoing<br>Name (Printed/Typed) TRACIE                                   | ork will be performed or provide<br>ed operations. If the operation re<br>Abandonment Notices must be fi<br>final inspection.<br>mits this site facility diagra<br>274 battery are as follows<br>-35137-00-C1 ~<br>5-35138-00-C2 ~<br>5-35138-00-C2 ~<br>he designated FMP for oil<br>e designated FMP for gas                                                                                                                  | the Bond No. on file with BLM/BIA<br>sults in a multiple completion or reco<br>led only after all requirements, includ<br>m for the referenced battery.<br>(wells are downhole comming<br>accepted for record - NMaCo<br>at this facility.<br>at this facility.<br>402480 verified by the BLM Wel<br>BOPCO LP, sent to the Carlsba<br>essing by PRISCILLA PEREZ of                                                                           | Required subs<br>mpletion in a ne<br>ing reclamation<br>(led): Accep<br>Appr<br>Date:<br>Date:<br>Information<br>d<br>01/29/2018 (<br>ATORY ANA | sequent reports must be<br>winterval, a Form 316<br>have been completed a<br>oval Subject to<br><u>2.9-18</u><br>DMCKmnuy<br>Fac IU =<br>System<br>18PP0909SE)  | filed within 30 days<br>0.4 must be filed once<br>and the operator has<br>I Purposes.<br>Onsite Inspectio  |
| following completion of the involve<br>testing has been completed. Final A<br>determined that the site is ready for<br>BOPCO, LP respectfully sub.<br>Wells associated at the PLU<br>Poker Lake unit 276 / 30-015<br>Poker Lake unit 276 / 30-015<br>Poker Lake Unit 274* / 30-01<br>Poker Lake Unit 274* / 30-01<br>LACT meter #Z4183 will be the<br>Gas meter #57111 will be the<br>14. I hereby certify that the foregoing<br>Name (Printed/Typed) TRACIE | ork will be performed or provide<br>d operations. If the operation re<br>Abandonment Notices must be fi<br>final inspection.<br>mits this site facility diagra<br>274 battery are as follows<br>-35137-00-C1 ~<br>5-35138-00-C2 ~<br>5-35138-00-C2 ~<br>he designated FMP for oil<br>e designated FMP for gas<br>is true and correct.<br>Electronic Submission #<br>For I<br>mmitted to AFMSS for proc<br>J CHERRY              | the Bond No. on file with BLM/BIA<br>sults in a multiple completion or reco<br>led only after all requirements, includ<br>m for the referenced battery.<br>(wells are downhole comming<br>accepted for record - NMCC<br>at this facility.<br>at this facility.<br>402480 verified by the BLM Wel<br>BOPCO LP, sent to the Carlsba<br>essing by PRISCILLA PEREZ of<br>Title REGUL                                                             | Required subs<br>mpletion in a ne<br>ing reclamation<br>(led): Accep<br>Appr<br>Date:<br>CD<br>Information<br>d<br>01/29/2018 (<br>ATORY ANA    | sequent reports must be<br>winterval, a Form 316<br>have been completed a<br>oval Subject to<br>2.9-18<br>DMCKmnuy<br>Fac TU =<br>System<br>18PP0909SE)<br>LYST | filed within 30 days<br>0.4 must be filed once<br>and the operator has<br>I Purposes.<br>Onsite Inspectio  |
| following completion of the involve<br>testing has been completed. Final A<br>determined that the site is ready for<br>BOPCO, LP respectfully sub<br>Wells associated at the PLU<br>Poker Lake unit 276 / 30-015<br>Poker Lake unit 276 / 30-015<br>Poker Lake Unit 274* / 30-015<br>LACT meter #Z4183 will be t<br>Gas meter #57111 will be the<br>14. I hereby certify that the foregoing<br>Co<br>Name (Printed/Typed) TRACIE<br>Signature (Electronic    | ork will be performed or provide<br>d operations. If the operation re<br>Abandonment Notices must be fi<br>final inspection.<br>mits this site facility diagra<br>274 battery are as follows<br>-35137-00-C1 ~<br>5-35138-00-C2 ~<br>5-35138-00-C2 ~<br>he designated FMP for oil<br>e designated FMP for gas<br>is true and correct.<br>Electronic Submission #<br>For I<br>mmitted to AFMSS for proc<br>J CHERRY              | the Bond No. on file with BLM/BIA<br>sults in a multiple completion or reco<br>led only after all requirements, includ<br>m for the referenced battery.<br>(wells are downhole comming<br>Completed for record - NMiCo<br>at this facility.<br>at this facility.<br>402480 verified by the BLM Wel<br>BOPCO LP, sent to the Carlsba<br>essing by PRISCILLA PEREZ of<br>Title REGUL<br>Date 01/29/20                                          | Required subs<br>mpletion in a ne<br>ing reclamation<br>(led): Accep<br>Appr<br>Date:<br>CD<br>Information<br>d<br>01/29/2018 (<br>ATORY ANA    | sequent reports must be<br>winterval, a Form 316<br>have been completed a<br>oval Subject to<br>2.9-18<br>DMCKmnuy<br>Fac TU =<br>System<br>18PP0909SE)<br>LYST | filed within 30 days<br>0.4 must be filed once<br>and the operator has<br>I Purposes.<br>Onsite Inspectio  |
| following completion of the involve<br>testing has been completed. Final A<br>determined that the site is ready for<br>BOPCO, LP respectfully sub.<br>Wells associated at the PLU<br>Poker Lake unit 276 / 30-015<br>Poker Lake unit 276 / 30-015<br>Poker Lake Unit 274* / 30-01<br>Poker Lake Unit 274* / 30-01<br>LACT meter #Z4183 will be t<br>Gas meter #57111 will be the<br>14. I hereby certify that the foregoing<br>Name (Printed/Typed) TRACIE   | ork will be performed or provide<br>de operations. If the operation re<br>bandonment Notices must be fi<br>final inspection.<br>mits this site facility diagra<br>274 battery are as follows<br>-35137-00-C1 -<br>5-35138-00-C2 -<br>be designated FMP for oil<br>a designated FMP for gas<br>is true and correct.<br>Electronic Submission #<br>For I<br>mmitted to AFMSS for proc<br>J CHERRY<br>Submission)<br>THIS SPACE FO | the Bond No. on file with BLM/BIA<br>sults in a multiple completion or reco<br>led only after all requirements, includ<br>m for the referenced battery.<br>(wells are downhole comming<br>CCCPied for record - NMiCO<br>at this facility.<br>at this facility.<br>at this facility.<br>402480 verified by the BLM Wel<br>BOPCO LP, sent to the Carlsba<br>essing by PRISCILLA PEREZ of<br>Title REGUL<br>Date 01/29/2<br>DR FEDERAL OR STATE | Required subs<br>mpletion in a ne<br>ing reclamation<br>(led): Accep<br>Appr<br>Date:<br>CD<br>Information<br>d<br>01/29/2018 (<br>ATORY ANA    | sequent reports must be<br>winterval, a Form 316<br>have been completed a<br>oval Subject to<br>2.9-18<br>DMCKmnuy<br>Fac TU =<br>System<br>18PP0909SE)<br>LYST | filed within 30 days<br>0-4 must be filed once<br>and the operator has<br>I Purposes.<br>Onsite Inspection |

## Additional data for EC transaction #402480 that would not fit on the form

32. Additional remarks, continued

х - х

Diagram best viewed if printed on 11 x 17 paper.