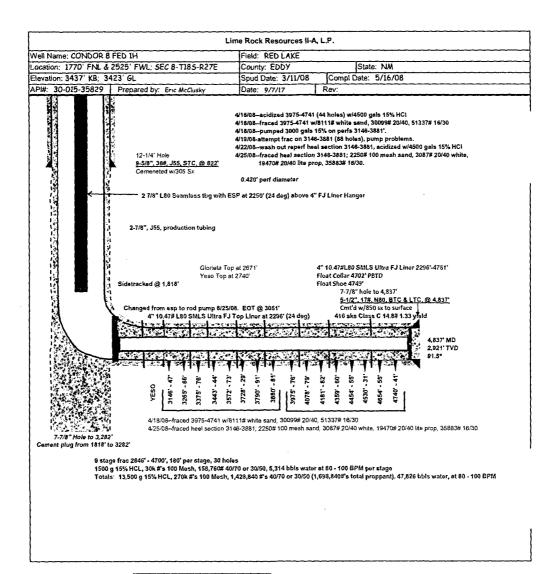

FORM APPROVED OMB NO. 1004-0137

|       | Expires:   | January | 31, | 20 |
|-------|------------|---------|-----|----|
| Lease | Serial No. |         |     |    |

| Do not use this form for proposals to drill or to re-enter an abandoned well. Use form 3160-3 (APD) for such proposals.                   |                                                                                | INVILCUTOR                                             | NIVILCOTOOTOA                          |                                                   |
|-------------------------------------------------------------------------------------------------------------------------------------------|--------------------------------------------------------------------------------|--------------------------------------------------------|----------------------------------------|---------------------------------------------------|
|                                                                                                                                           |                                                                                | 6. If Indian, Allottee of                              | r Tribe Name                           |                                                   |
| SUBMIT IN TRIPLICATE - Other instructions on page 2                                                                                       |                                                                                |                                                        | 7. If Unit or CA/Agree                 | ement, Name and/or No.                            |
| Type of Well                                                                                                                              | ner                                                                            |                                                        | 8. Well Name and No.<br>CONDOR 8 FEDE  |                                                   |
| Name of Operator     LIME ROCK RESOURCES II-                                                                                              | Contact: MJK<br>A, L.P. E-Mail: MIKE@PIPPIN                                    | (E PIPPIN<br>ILLC.COM                                  | 9. API Well No.<br>30-015-35829        | <del></del>                                       |
| 3a. Address<br>C/O MIKE PIPPIN 3104 N. SU<br>FARMINGTON, NM 87401                                                                         |                                                                                | Phone No. (include area code)<br>1: 505-327-4573       | 10. Field and Pool or<br>RED LAKE, GL  |                                                   |
| 4. Location of Well (Footage, Sec., T                                                                                                     | ., R., M., or Survey Description)                                              |                                                        | 11. County or Parish,                  | State                                             |
| Sec 8 T18S R27E SENW 177                                                                                                                  | 0FNL 2525FWL                                                                   |                                                        | EDDY COUNTY                            | /, NM                                             |
| 12. CHECK THE AI                                                                                                                          | PPROPRIATE BOX(ES) TO                                                          | INDICATE NATURE OF                                     | NOTICE, REPORT, OR OTH                 | IER DATA                                          |
| TYPE OF SUBMISSION                                                                                                                        |                                                                                | TYPE OF                                                | ACTION                                 |                                                   |
| ☐ Notice of Intent                                                                                                                        | ☐ Acidize                                                                      | □ Deepen                                               | ☐ Production (Start/Resume)            | ■ Water Shut-Off                                  |
| _                                                                                                                                         | ☐ Alter Casing                                                                 | ☐ Hydraulic Fracturing                                 | ☐ Reclamation                          | ☐ Well Integrity                                  |
| Subsequent Report                                                                                                                         | □ Casing Repair                                                                | □ New Construction                                     | ☐ Recomplete                           | Other                                             |
| ☐ Final Abandonment Notice                                                                                                                | ☐ Change Plans                                                                 | □ Plug and Abandon                                     | □ Temporarily Abandon                  | Workover Operations                               |
|                                                                                                                                           | ☐ Convert to Injection                                                         | ☐ Plug Back                                            | □ Water Disposal                       |                                                   |
| As requested on 1/2/18, the wattached.                                                                                                    | relibore diagram for the payar                                                 |                                                        | NM OIL CON<br>ARTESIA                  | NSERVATION:<br>DISTRICT<br>4 2018                 |
|                                                                                                                                           |                                                                                |                                                        | RECE                                   | IV#                                               |
| 14. I hereby certify that the foregoing is  Name (Printed/Typed) MIKE PIF                                                                 | Electronic Submission #4002<br>For LIME ROCK RES<br>Committed to AFMSS for pro | OURCES II-A, L.P., sent to<br>cessing by JENNIFER SANG | the Carlsbad/ //                       |                                                   |
| Signature (Electronic                                                                                                                     |                                                                                | Date 01/10/20                                          | ACCEPTED FOR/RE                        | CORD //                                           |
| Signature (Electronic)                                                                                                                    |                                                                                | FEDERAL OR STATE                                       | DEFICE USE                             | <del>/                                     </del> |
|                                                                                                                                           |                                                                                | <del></del>                                            | 6/2018/                                | <del>/////////</del>                              |
| Approved By                                                                                                                               |                                                                                | Title                                                  | BUREAU OF LAND PANAGE                  | ALIM HA                                           |
| Conditions of approval, if any, are attache certify that the applicant holds legal or eq which would entitle the applicant to conditions. | uitable title to those rights in the sub<br>uct operations thereon.            | ject lease Office                                      | CARLSBAD FIELD OFFIC                   | /                                                 |
| Title 18 U.S.C. Section 1001 and Title 43<br>States any false, fictitious or fraudulent                                                   |                                                                                |                                                        | willfully to make to any department or | agency of the United                              |
| (Instructions on page 2) ** OPERA                                                                                                         | TOR-SUBMITTED ** OPE                                                           | RATOR-SUBMITTED *                                      | OPERATOR-SUBMITTED                     | **                                                |