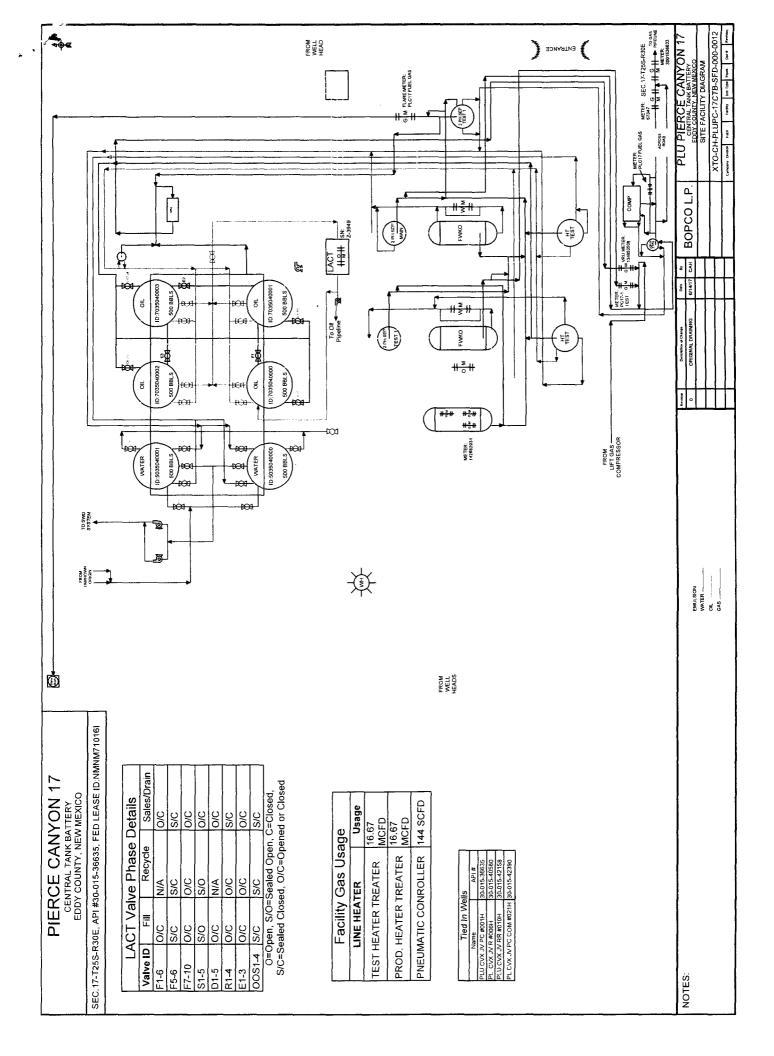

| rtm 3160-5<br>ine 2015)                                                                                                                                                                                                          | UNITED STATES<br>DEPARTMENT OF THE I<br>BUREAU OF LAND MANA                                              | NTERIOR                                                                   | OMB N                                               | APPROVED<br>IO. 1004-0137<br>January 31, 2018        |  |
|----------------------------------------------------------------------------------------------------------------------------------------------------------------------------------------------------------------------------------|----------------------------------------------------------------------------------------------------------|---------------------------------------------------------------------------|-----------------------------------------------------|------------------------------------------------------|--|
| SUNDR                                                                                                                                                                                                                            | Y NOTICES AND REPO                                                                                       | RIS UN WELLS                                                              | NMLC064894A                                         | ۱<br>۱                                               |  |
| Do not use this form for proposals to drill or to re-enter an abandoned well. Use form 3160-3 (APD) for such proposals.                                                                                                          |                                                                                                          |                                                                           | 6. If Indian, Allottee                              | or Tribe Name                                        |  |
| SUBMIT IN TRIPLICATE - Other instructions on page 2                                                                                                                                                                              |                                                                                                          |                                                                           | 7. If Unit or CA/Agr<br>NMNM710161                  | eement, Name and/or No                               |  |
| 1. Type of Well Gas Well Other                                                                                                                                                                                                   |                                                                                                          |                                                                           | 8. Well Name and No<br>POKER LAKE U                 | 8. Well Name and No.<br>POKER LAKE UNIT CVX JV PC 1H |  |
| 2. Name of Operator<br>BOPCO LP                                                                                                                                                                                                  | Contact: TRACIE J CHERRY<br>E-Mail: tjcherry@basspet.com                                                 |                                                                           | 9. API Well No.<br>30-015-36635-                    | 9. API Well No.<br>30-015-36635-00-S1                |  |
| 3a. Address<br>P O BOX 2760<br>MIDLAND, TX 79702                                                                                                                                                                                 |                                                                                                          | 3b. Phone No. (include area code)<br>Ph: 432-683-2277                     | ) 10. Field and Pool or Exploratory Area<br>WILDCAT |                                                      |  |
| 4. Location of Well (Footage, Sec., T., R., M., or Survey Description)                                                                                                                                                           |                                                                                                          |                                                                           | 11. County or Parish                                | , State                                              |  |
| Sec 17 T25S R30E SESE 350FSL 350FEL                                                                                                                                                                                              |                                                                                                          |                                                                           | EDDY COUNTY, NM                                     |                                                      |  |
| 12. CHECK THE                                                                                                                                                                                                                    | APPROPRIATE BOX(ES)                                                                                      | TO INDICATE NATURE O                                                      | F NOTICE, REPORT, OR OT                             | HER DATA                                             |  |
| TYPE OF SUBMISSION                                                                                                                                                                                                               |                                                                                                          | TYPE OF ACTION                                                            |                                                     |                                                      |  |
| Notice of Intent                                                                                                                                                                                                                 | Acidize                                                                                                  | Deepen                                                                    | Production (Start/Resume)                           | U Water Shut-Of                                      |  |
| □ Notice of Intent                                                                                                                                                                                                               | Alter Casing                                                                                             | Hydraulic Fracturing                                                      | Reclamation                                         | U Well Integrity                                     |  |
| Subsequent Report                                                                                                                                                                                                                | Casing Repair                                                                                            | New Construction                                                          | Recomplete                                          | Other                                                |  |
| Final Abandonment Notice                                                                                                                                                                                                         | Change Plans                                                                                             | Plug and Abandon                                                          | Temporarily Abandon                                 | Site Facility Diagr<br>m/Security Plan               |  |
|                                                                                                                                                                                                                                  | Convert to Injection                                                                                     | Plug Back                                                                 | Water Disposal                                      |                                                      |  |
| determined that the site is ready for                                                                                                                                                                                            | or final inspection.                                                                                     | led only after all requirements, includ<br>y diagram for the PLU Pierce ( |                                                     | and the operator has                                 |  |
| Wells associated at this bat                                                                                                                                                                                                     | Iterv are:                                                                                               | A                                                                         | ccepted for Record Purp                             | oses.                                                |  |
| ·                                                                                                                                                                                                                                |                                                                                                          | ✓ A                                                                       | Approval Subject to Onsite Inspection.              |                                                      |  |
| POKER LAKE CVX JV RR<br>POKER LAKE UNIT CVX J                                                                                                                                                                                    |                                                                                                          | Proceeding and Andreas                                                    | ate: 2.9-18<br>DMC/1inney                           |                                                      |  |
|                                                                                                                                                                                                                                  |                                                                                                          |                                                                           |                                                     |                                                      |  |
| Accepted for record                                                                                                                                                                                                              | -/ 8<br>NMACE                                                                                            | FER 15 2006                                                               | For JU = P                                          | () ()                                                |  |
|                                                                                                                                                                                                                                  |                                                                                                          | State Court                                                               | Fac 20 an                                           | -                                                    |  |
| 14. I hereby certify that the foregoin                                                                                                                                                                                           | g is true and correct.                                                                                   | 379453 verified by the BLM Wel                                            | Linformation System                                 |                                                      |  |
| ~~~~~~~~~~~~~~~~~~~~~~~~~~~~~~~~~~~~~~                                                                                                                                                                                           | For E                                                                                                    | SOPCO LP, sent to the Carlsba<br>essing by PRISCILLA PEREZ or             | d                                                   |                                                      |  |
|                                                                                                                                                                                                                                  | E J CHERRY                                                                                               |                                                                           | ATORY ANALYST                                       |                                                      |  |
|                                                                                                                                                                                                                                  |                                                                                                          |                                                                           |                                                     | ······································               |  |
| Signature (Electron                                                                                                                                                                                                              | nic Submission)                                                                                          | Date 06/21/20                                                             | 017                                                 |                                                      |  |
|                                                                                                                                                                                                                                  | THIS SPACE FO                                                                                            | OR FEDERAL OR STATE                                                       |                                                     |                                                      |  |
|                                                                                                                                                                                                                                  |                                                                                                          | Title                                                                     |                                                     | Date                                                 |  |
| Approved By                                                                                                                                                                                                                      |                                                                                                          |                                                                           |                                                     |                                                      |  |
| onditions of approval, if any, are attac<br>rtify that the applicant holds legal or                                                                                                                                              | equitable title to those rights in the                                                                   |                                                                           |                                                     |                                                      |  |
| Approved By<br>onditions of approval, if any, are attac<br>rtify that the applicant holds legal or<br>hich would entitle the applicant to co<br>the 18 U.S.C. Section 1001 and Title<br>States any false, fictitious or fraudule | equitable title to those rights in the<br>nduct operations thereon.<br>43 U.S.C. Section 1212, make it a | crime for any person knowingly and                                        | willfully to make to any department o               | or agency of the United                              |  |