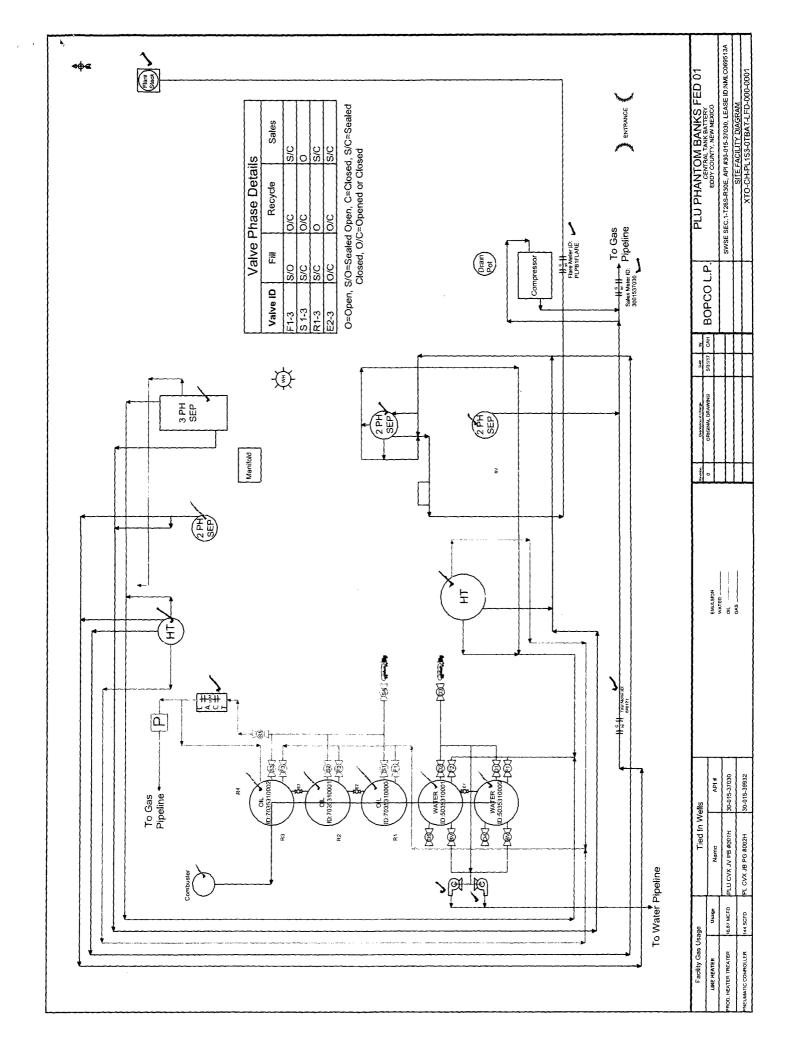

|                                                                                                                                                                                                                                                                                                                                                                                                                                                                                                                                                                                                                                                                                                                                                                                                                                                       | PARTMENT OF THE IN                                        |                                       | EED 1 E.                                                              | 2016            | Expires: Jar                                                | uary 31, 2018                           |  |  |  |  |
|-------------------------------------------------------------------------------------------------------------------------------------------------------------------------------------------------------------------------------------------------------------------------------------------------------------------------------------------------------------------------------------------------------------------------------------------------------------------------------------------------------------------------------------------------------------------------------------------------------------------------------------------------------------------------------------------------------------------------------------------------------------------------------------------------------------------------------------------------------|-----------------------------------------------------------|---------------------------------------|-----------------------------------------------------------------------|-----------------|-------------------------------------------------------------|-----------------------------------------|--|--|--|--|
|                                                                                                                                                                                                                                                                                                                                                                                                                                                                                                                                                                                                                                                                                                                                                                                                                                                       | UREAU OF LAND MANAO<br>NOTICES AND REPOR                  |                                       | ii co i aθ                                                            | )CD'Artesi      | Expires: Jar<br><b>a</b> 5. Lease Serial No.<br>NMLC069513A |                                         |  |  |  |  |
| Do not use thi                                                                                                                                                                                                                                                                                                                                                                                                                                                                                                                                                                                                                                                                                                                                                                                                                                        | <del>, , , , , , , , , , , , , , , , , , , </del>         |                                       |                                                                       |                 |                                                             |                                         |  |  |  |  |
| abandoned wei                                                                                                                                                                                                                                                                                                                                                                                                                                                                                                                                                                                                                                                                                                                                                                                                                                         | 6. If Indian, Allottee or Tribe Name                      |                                       |                                                                       |                 |                                                             |                                         |  |  |  |  |
| SUBMIT IN T                                                                                                                                                                                                                                                                                                                                                                                                                                                                                                                                                                                                                                                                                                                                                                                                                                           | 7. If Unit or CA/Agreement, Name and/or No.<br>NMNM71016M |                                       |                                                                       |                 |                                                             |                                         |  |  |  |  |
| <ol> <li>Type of Well</li> <li>Gas Well</li> <li>Oth</li> </ol>                                                                                                                                                                                                                                                                                                                                                                                                                                                                                                                                                                                                                                                                                                                                                                                       | 8. Well Name and No.<br>POKER LAKE UNIT CVX JV PB 1H      |                                       |                                                                       |                 |                                                             |                                         |  |  |  |  |
| Name of Operator     BOPCO LP                                                                                                                                                                                                                                                                                                                                                                                                                                                                                                                                                                                                                                                                                                                                                                                                                         |                                                           | 9. API Well No.<br>30-015-37030-00-S1 |                                                                       |                 |                                                             |                                         |  |  |  |  |
| <sup>3a.</sup> Address<br>P O BOX 2760<br>MIDLAND, TX 79702                                                                                                                                                                                                                                                                                                                                                                                                                                                                                                                                                                                                                                                                                                                                                                                           |                                                           | 3b. Phone No.<br>Ph: 432-68           | (include area code) 3-2277  10. Field and Pool MultipleSee            |                 |                                                             | r Exploratory Area<br>Attached          |  |  |  |  |
| 4. Location of Well (Footage, Sec., T                                                                                                                                                                                                                                                                                                                                                                                                                                                                                                                                                                                                                                                                                                                                                                                                                 | ., R., M., or Survey Description)                         | 11. County or Parish, State           |                                                                       |                 | tate                                                        |                                         |  |  |  |  |
| Sec 1 T26S R30E SWSE 400<br>32.065773 N Lat, 103.832655                                                                                                                                                                                                                                                                                                                                                                                                                                                                                                                                                                                                                                                                                                                                                                                               |                                                           |                                       |                                                                       | EDDY COUNTY, NM |                                                             |                                         |  |  |  |  |
| 12. CHECK THE AF                                                                                                                                                                                                                                                                                                                                                                                                                                                                                                                                                                                                                                                                                                                                                                                                                                      | PPROPRIATE BOX(ES)                                        | TO INDICA                             | ΓE NATURE (                                                           | OF NOTICE,      | REPORT, OR OTH                                              | ER DATA                                 |  |  |  |  |
| TYPE OF SUBMISSION                                                                                                                                                                                                                                                                                                                                                                                                                                                                                                                                                                                                                                                                                                                                                                                                                                    |                                                           | OF ACTION                             |                                                                       |                 |                                                             |                                         |  |  |  |  |
| ☐ Notice of Intent                                                                                                                                                                                                                                                                                                                                                                                                                                                                                                                                                                                                                                                                                                                                                                                                                                    | ☐ Acidize                                                 | ☐ Deep                                | pen                                                                   | ☐ Product       | ion (Start/Resume)                                          | ☐ Water Shut-Off                        |  |  |  |  |
|                                                                                                                                                                                                                                                                                                                                                                                                                                                                                                                                                                                                                                                                                                                                                                                                                                                       | ☐ Alter Casing                                            | ☐ Hyd                                 | raulic Fracturing                                                     | Reclama         | ation                                                       | ■ Well Integrity                        |  |  |  |  |
| Subsequent Report                                                                                                                                                                                                                                                                                                                                                                                                                                                                                                                                                                                                                                                                                                                                                                                                                                     | Subsequent Report                                         |                                       | ☐ New Construction                                                    |                 | olete                                                       | <b>⊠</b> Other                          |  |  |  |  |
| ☐ Final Abandonment Notice                                                                                                                                                                                                                                                                                                                                                                                                                                                                                                                                                                                                                                                                                                                                                                                                                            | ☐ Change Plans ☐                                          |                                       | and Abandon                                                           | □ Tempor        | arily Abandon                                               | Site Facility Diagra<br>m/Security Plan |  |  |  |  |
|                                                                                                                                                                                                                                                                                                                                                                                                                                                                                                                                                                                                                                                                                                                                                                                                                                                       | ☐ Convert to Injection ☐ Plu                              |                                       | g Back 🔲 Wate                                                         |                 | Disposal                                                    |                                         |  |  |  |  |
| If the proposal is to deepen directionally or recomplete horizontally, give subsurface locations and measured and true vertical depths of all pertinent markers and zones. Attach the Bond under which the work will be performed or provide the Bond No. on file with BLM/BIA. Required subsequent reports must be filed within 30 days following completion of the involved operations. If the operation results in a multiple completion or recompletion in a new interval, a Form 3160-4 must be filed once testing has been completed. Final Abandonment Notices must be filed only after all requirements, including reclamation, have been completed and the operator has determined that the site is ready for final inspection.  BOPCO, LP respectfully submits this updated site facility diagram for the PLU Phantom Banks 01 Fed Battery. |                                                           |                                       |                                                                       |                 |                                                             |                                         |  |  |  |  |
| Wells associated at this batter                                                                                                                                                                                                                                                                                                                                                                                                                                                                                                                                                                                                                                                                                                                                                                                                                       | y:                                                        |                                       | Appended for December                                                 |                 |                                                             |                                         |  |  |  |  |
| Poker Lake Unit CVX JV PB 0                                                                                                                                                                                                                                                                                                                                                                                                                                                                                                                                                                                                                                                                                                                                                                                                                           | امسا (30-015-37030)                                       |                                       | Accepted for Record Purposes.  Approval Subject to Casite Inspection. |                 |                                                             |                                         |  |  |  |  |
| Poker Lake CVX JV PB 002H                                                                                                                                                                                                                                                                                                                                                                                                                                                                                                                                                                                                                                                                                                                                                                                                                             | (30-015-39932)                                            |                                       | 13 40 10 10                                                           |                 |                                                             |                                         |  |  |  |  |
|                                                                                                                                                                                                                                                                                                                                                                                                                                                                                                                                                                                                                                                                                                                                                                                                                                                       |                                                           | DMCKinney                             |                                                                       |                 |                                                             |                                         |  |  |  |  |
|                                                                                                                                                                                                                                                                                                                                                                                                                                                                                                                                                                                                                                                                                                                                                                                                                                                       | Accepted for r                                            | OCD                                   | ALOG D                                                                |                 |                                                             |                                         |  |  |  |  |
|                                                                                                                                                                                                                                                                                                                                                                                                                                                                                                                                                                                                                                                                                                                                                                                                                                                       | Socepted for i                                            |                                       |                                                                       |                 | i mi                                                        |                                         |  |  |  |  |
|                                                                                                                                                                                                                                                                                                                                                                                                                                                                                                                                                                                                                                                                                                                                                                                                                                                       |                                                           | DMC Kinney  P81H                      |                                                                       |                 |                                                             |                                         |  |  |  |  |
| 14. I hereby certify that the foregoing is                                                                                                                                                                                                                                                                                                                                                                                                                                                                                                                                                                                                                                                                                                                                                                                                            | true and correct. Electronic Submission #3                | 290424 vorific                        | d by the RIMW                                                         | all Information | System                                                      |                                         |  |  |  |  |
| Con                                                                                                                                                                                                                                                                                                                                                                                                                                                                                                                                                                                                                                                                                                                                                                                                                                                   |                                                           | 30PCO LP, s                           | nt to the Carlsb                                                      | ad              | _                                                           |                                         |  |  |  |  |
| Name (Printed/Typed) TRACIE J                                                                                                                                                                                                                                                                                                                                                                                                                                                                                                                                                                                                                                                                                                                                                                                                                         | CHERRY                                                    | Title REGULATORY ANALYST              |                                                                       |                 |                                                             |                                         |  |  |  |  |
|                                                                                                                                                                                                                                                                                                                                                                                                                                                                                                                                                                                                                                                                                                                                                                                                                                                       |                                                           |                                       |                                                                       | -               |                                                             |                                         |  |  |  |  |
| Signature (Electronic S                                                                                                                                                                                                                                                                                                                                                                                                                                                                                                                                                                                                                                                                                                                                                                                                                               | Submission)                                               | Date 06/30/                           | 2017                                                                  |                 |                                                             |                                         |  |  |  |  |
|                                                                                                                                                                                                                                                                                                                                                                                                                                                                                                                                                                                                                                                                                                                                                                                                                                                       | THIS SPACE FO                                             | R FEDERA                              | L OR STATE                                                            | OFFICE U        | SE                                                          |                                         |  |  |  |  |
| Approved By                                                                                                                                                                                                                                                                                                                                                                                                                                                                                                                                                                                                                                                                                                                                                                                                                                           |                                                           | Title Da                              |                                                                       | Date            |                                                             |                                         |  |  |  |  |
| Conditions of approval, if any, are attached<br>certify that the applicant holds legal or equivalent would entitle the applicant to condu                                                                                                                                                                                                                                                                                                                                                                                                                                                                                                                                                                                                                                                                                                             | iitable title to those rights in the                      | Office                                |                                                                       |                 |                                                             |                                         |  |  |  |  |
|                                                                                                                                                                                                                                                                                                                                                                                                                                                                                                                                                                                                                                                                                                                                                                                                                                                       |                                                           |                                       |                                                                       |                 | <del></del>                                                 |                                         |  |  |  |  |