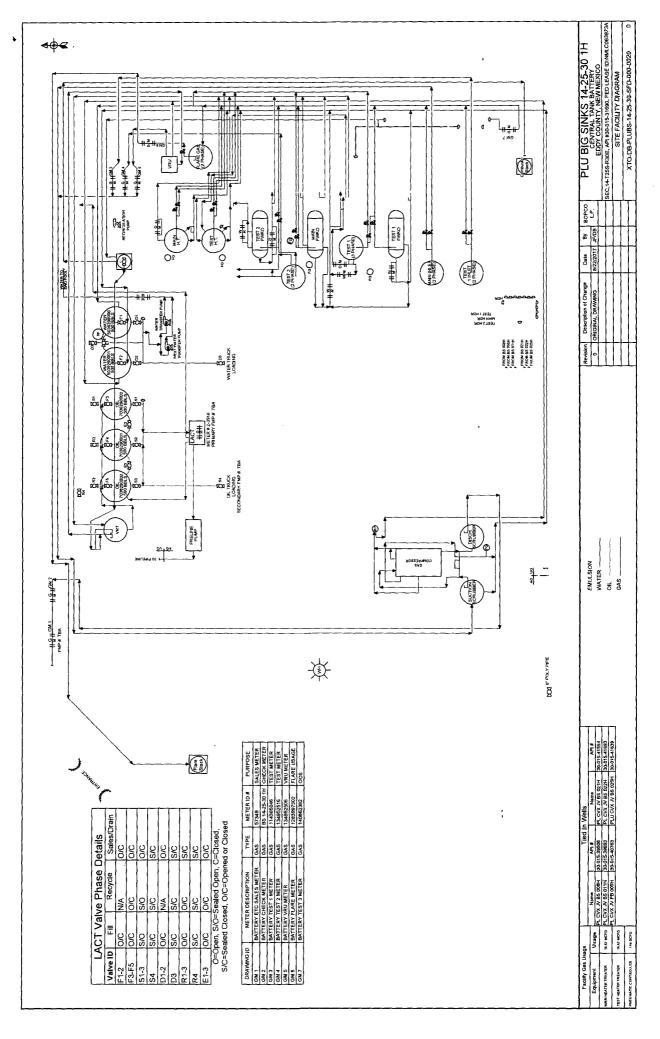

| ומ                                                                                                                                                                                                                                                                                                                                                                                                                                                                                                                                                                                                                                                                                                                                                                                                                                                                                                                                                                                                                                                                                                                                                                                                                                                                                                                                                                                                                                                                                                                                                                                                                                                                                                                                                                                                                                                                                                                                                                                                                                                                                                                    | TIDE ATLANTA TANDATANTA                                                                                | CHARGNER                            |                                                                                                | *                                 | Ехрцсэ. за                                                         | anuary 51, 2010                                   |  |  |
|-----------------------------------------------------------------------------------------------------------------------------------------------------------------------------------------------------------------------------------------------------------------------------------------------------------------------------------------------------------------------------------------------------------------------------------------------------------------------------------------------------------------------------------------------------------------------------------------------------------------------------------------------------------------------------------------------------------------------------------------------------------------------------------------------------------------------------------------------------------------------------------------------------------------------------------------------------------------------------------------------------------------------------------------------------------------------------------------------------------------------------------------------------------------------------------------------------------------------------------------------------------------------------------------------------------------------------------------------------------------------------------------------------------------------------------------------------------------------------------------------------------------------------------------------------------------------------------------------------------------------------------------------------------------------------------------------------------------------------------------------------------------------------------------------------------------------------------------------------------------------------------------------------------------------------------------------------------------------------------------------------------------------------------------------------------------------------------------------------------------------|--------------------------------------------------------------------------------------------------------|-------------------------------------|------------------------------------------------------------------------------------------------|-----------------------------------|--------------------------------------------------------------------|---------------------------------------------------|--|--|
| BUREAU OF LAND MANAGEMENT  SUNDRY NOTICES AND REPORTS ON WELLS  Do not use this form for proposals to drill or to re-enter an abandoned well. Use form 3160-3 (APD) for such proposals.                                                                                                                                                                                                                                                                                                                                                                                                                                                                                                                                                                                                                                                                                                                                                                                                                                                                                                                                                                                                                                                                                                                                                                                                                                                                                                                                                                                                                                                                                                                                                                                                                                                                                                                                                                                                                                                                                                                               |                                                                                                        |                                     |                                                                                                |                                   | 5. Lease Serial No.<br>NMLC063873A                                 |                                                   |  |  |
|                                                                                                                                                                                                                                                                                                                                                                                                                                                                                                                                                                                                                                                                                                                                                                                                                                                                                                                                                                                                                                                                                                                                                                                                                                                                                                                                                                                                                                                                                                                                                                                                                                                                                                                                                                                                                                                                                                                                                                                                                                                                                                                       |                                                                                                        |                                     |                                                                                                |                                   | 6. If Indian, Allottee or Tribe Name                               |                                                   |  |  |
| SUBMIT IN TRIPLICATE - Other instructions on page 2                                                                                                                                                                                                                                                                                                                                                                                                                                                                                                                                                                                                                                                                                                                                                                                                                                                                                                                                                                                                                                                                                                                                                                                                                                                                                                                                                                                                                                                                                                                                                                                                                                                                                                                                                                                                                                                                                                                                                                                                                                                                   |                                                                                                        |                                     |                                                                                                |                                   | 7. If Unit or CA/Agreement, Name and/or No.                        |                                                   |  |  |
| 1. Type of Well                                                                                                                                                                                                                                                                                                                                                                                                                                                                                                                                                                                                                                                                                                                                                                                                                                                                                                                                                                                                                                                                                                                                                                                                                                                                                                                                                                                                                                                                                                                                                                                                                                                                                                                                                                                                                                                                                                                                                                                                                                                                                                       |                                                                                                        |                                     |                                                                                                |                                   | 8. Well Name and No.<br>POKER LAKE CVX JV BS 8H                    |                                                   |  |  |
| ☑ Oil Well ☐ Gas Well ☐ Oth                                                                                                                                                                                                                                                                                                                                                                                                                                                                                                                                                                                                                                                                                                                                                                                                                                                                                                                                                                                                                                                                                                                                                                                                                                                                                                                                                                                                                                                                                                                                                                                                                                                                                                                                                                                                                                                                                                                                                                                                                                                                                           | 9. API Well No.                                                                                        |                                     |                                                                                                |                                   |                                                                    |                                                   |  |  |
| 2. Name of Operator<br>BOPCO LP                                                                                                                                                                                                                                                                                                                                                                                                                                                                                                                                                                                                                                                                                                                                                                                                                                                                                                                                                                                                                                                                                                                                                                                                                                                                                                                                                                                                                                                                                                                                                                                                                                                                                                                                                                                                                                                                                                                                                                                                                                                                                       | IERRY<br>com                                                                                           |                                     | 30-015-39508-00-S1                                                                             |                                   |                                                                    |                                                   |  |  |
| 3a. Address 6401 HOLIDAY HILL RD BLDG 5 SUITE 200 MIDLAND, TX 79707  3b. Phone No Ph: 432.68                                                                                                                                                                                                                                                                                                                                                                                                                                                                                                                                                                                                                                                                                                                                                                                                                                                                                                                                                                                                                                                                                                                                                                                                                                                                                                                                                                                                                                                                                                                                                                                                                                                                                                                                                                                                                                                                                                                                                                                                                          |                                                                                                        |                                     | (include area code)<br>3.2277                                                                  |                                   | 10. Field and Pool or Exploratory Area WILDCATG06S253002O-BONE SPR |                                                   |  |  |
| 4. Location of Well (Footage, Sec., T                                                                                                                                                                                                                                                                                                                                                                                                                                                                                                                                                                                                                                                                                                                                                                                                                                                                                                                                                                                                                                                                                                                                                                                                                                                                                                                                                                                                                                                                                                                                                                                                                                                                                                                                                                                                                                                                                                                                                                                                                                                                                 | 11. County or Parish, State                                                                            |                                     |                                                                                                |                                   |                                                                    |                                                   |  |  |
| Sec 14 T25S R30E SESW 30                                                                                                                                                                                                                                                                                                                                                                                                                                                                                                                                                                                                                                                                                                                                                                                                                                                                                                                                                                                                                                                                                                                                                                                                                                                                                                                                                                                                                                                                                                                                                                                                                                                                                                                                                                                                                                                                                                                                                                                                                                                                                              |                                                                                                        | EDDY COUNTY, NM                     |                                                                                                |                                   |                                                                    |                                                   |  |  |
|                                                                                                                                                                                                                                                                                                                                                                                                                                                                                                                                                                                                                                                                                                                                                                                                                                                                                                                                                                                                                                                                                                                                                                                                                                                                                                                                                                                                                                                                                                                                                                                                                                                                                                                                                                                                                                                                                                                                                                                                                                                                                                                       |                                                                                                        |                                     |                                                                                                |                                   |                                                                    |                                                   |  |  |
| 12. CHECK THE A                                                                                                                                                                                                                                                                                                                                                                                                                                                                                                                                                                                                                                                                                                                                                                                                                                                                                                                                                                                                                                                                                                                                                                                                                                                                                                                                                                                                                                                                                                                                                                                                                                                                                                                                                                                                                                                                                                                                                                                                                                                                                                       | PPROPRIATE BOX(ES)                                                                                     | TO INDICA                           | TE NATURE O                                                                                    | F NOTICE,                         | REPORT, OR OTI                                                     | HER DATA                                          |  |  |
| TYPE OF SUBMISSION                                                                                                                                                                                                                                                                                                                                                                                                                                                                                                                                                                                                                                                                                                                                                                                                                                                                                                                                                                                                                                                                                                                                                                                                                                                                                                                                                                                                                                                                                                                                                                                                                                                                                                                                                                                                                                                                                                                                                                                                                                                                                                    | TYPE OF ACTION                                                                                         |                                     |                                                                                                |                                   |                                                                    |                                                   |  |  |
| ☐ Notice of Intent                                                                                                                                                                                                                                                                                                                                                                                                                                                                                                                                                                                                                                                                                                                                                                                                                                                                                                                                                                                                                                                                                                                                                                                                                                                                                                                                                                                                                                                                                                                                                                                                                                                                                                                                                                                                                                                                                                                                                                                                                                                                                                    | ☐ Acidize                                                                                              | ☐ Deep                              | pen                                                                                            | ☐ Product                         | ion (Start/Resume)                                                 | ☐ Water Shut-Off                                  |  |  |
| <del>-</del>                                                                                                                                                                                                                                                                                                                                                                                                                                                                                                                                                                                                                                                                                                                                                                                                                                                                                                                                                                                                                                                                                                                                                                                                                                                                                                                                                                                                                                                                                                                                                                                                                                                                                                                                                                                                                                                                                                                                                                                                                                                                                                          | ☐ Alter Casing                                                                                         | 🗖 Hyd                               | ydraulic Fracturing 🔲 Reclan                                                                   |                                   | ation                                                              | ■ Well Integrity                                  |  |  |
| Subsequent Report     ■     Subsequent Report     Subsequen | □ Casing Repair                                                                                        | □ New                               | Construction                                                                                   | ☐ Recomp                          | olete                                                              | Other                                             |  |  |
| ☐ Final Abandonment Notice                                                                                                                                                                                                                                                                                                                                                                                                                                                                                                                                                                                                                                                                                                                                                                                                                                                                                                                                                                                                                                                                                                                                                                                                                                                                                                                                                                                                                                                                                                                                                                                                                                                                                                                                                                                                                                                                                                                                                                                                                                                                                            | Change Plans                                                                                           | Plug                                | ☐ Plug and Abandon ☐ T                                                                         |                                   | nporarily Abandon Site Facility Dia<br>m/Security Plan             |                                                   |  |  |
|                                                                                                                                                                                                                                                                                                                                                                                                                                                                                                                                                                                                                                                                                                                                                                                                                                                                                                                                                                                                                                                                                                                                                                                                                                                                                                                                                                                                                                                                                                                                                                                                                                                                                                                                                                                                                                                                                                                                                                                                                                                                                                                       | ☐ Convert to Injection                                                                                 | Plug                                | ☐ Plug Back ☐ Water                                                                            |                                   | Disposal                                                           | <b>,</b>                                          |  |  |
| If the proposal is to deepen directions Attach the Bond under which the wor following completion of the involved testing has been completed. Final Al determined that the site is ready for f                                                                                                                                                                                                                                                                                                                                                                                                                                                                                                                                                                                                                                                                                                                                                                                                                                                                                                                                                                                                                                                                                                                                                                                                                                                                                                                                                                                                                                                                                                                                                                                                                                                                                                                                                                                                                                                                                                                         | rk will be performed or provide<br>l operations. If the operation re<br>pandonment Notices must be fil | the Bond No. or sults in a multiple | n file with BLM/BIA<br>e completion or reco                                                    | . Required sul<br>mpletion in a r | bsequent reports must be<br>new interval, a Form 316               | e filed within 30 days<br>60-4 must be filed once |  |  |
| BOPCO, LP respectfully subm                                                                                                                                                                                                                                                                                                                                                                                                                                                                                                                                                                                                                                                                                                                                                                                                                                                                                                                                                                                                                                                                                                                                                                                                                                                                                                                                                                                                                                                                                                                                                                                                                                                                                                                                                                                                                                                                                                                                                                                                                                                                                           | nits this updated site facili                                                                          | ity diagram.                        |                                                                                                |                                   |                                                                    |                                                   |  |  |
| Wells associated at the PLU 14-25-30 battery are: Poker Lake CVX JV PB 005H / 30-015-40763-00-S1 Poker Lake CVX JV BS 008H* / 30-015-39508-00-S1 Poker Lake CVX JV BS 011H / 30-015-39693-00-S1 Poker Lake Unit CVX JV BS 022H / 30-015-41693-00-S1 Poker Lake CVX JV BS 021H / 30-015-41554-00-S1 Poker Lake CVX JV BS 025H / 30-015-41639                                                                                                                                                                                                                                                                                                                                                                                                                                                                                                                                                                                                                                                                                                                                                                                                                                                                                                                                                                                                                                                                                                                                                                                                                                                                                                                                                                                                                                                                                                                                                                                                                                                                                                                                                                           |                                                                                                        |                                     | Accepted for Record Purposes.  Approval Subject to Onsite Inspection.  Date: 2.8-18  DMCKinnoy |                                   |                                                                    |                                                   |  |  |
| LACT #Z3916 will be the design                                                                                                                                                                                                                                                                                                                                                                                                                                                                                                                                                                                                                                                                                                                                                                                                                                                                                                                                                                                                                                                                                                                                                                                                                                                                                                                                                                                                                                                                                                                                                                                                                                                                                                                                                                                                                                                                                                                                                                                                                                                                                        | gnated FMP for oil at this                                                                             | facility                            | Accepted                                                                                       | 2-15 for record                   | 7-18<br>- NMOCD                                                    | For ID = 85 14                                    |  |  |
|                                                                                                                                                                                                                                                                                                                                                                                                                                                                                                                                                                                                                                                                                                                                                                                                                                                                                                                                                                                                                                                                                                                                                                                                                                                                                                                                                                                                                                                                                                                                                                                                                                                                                                                                                                                                                                                                                                                                                                                                                                                                                                                       | # Electronic Submission<br>For F<br>nmitted to AFMSS for proc                                          | BOPCO LP, s                         | ent to the Carlsbac<br>SCILLA PEREZ or                                                         | d<br>n 01/29/2018                 | (18PP0908SE)                                                       |                                                   |  |  |
| Name (Printed/Typed) TRACIE J                                                                                                                                                                                                                                                                                                                                                                                                                                                                                                                                                                                                                                                                                                                                                                                                                                                                                                                                                                                                                                                                                                                                                                                                                                                                                                                                                                                                                                                                                                                                                                                                                                                                                                                                                                                                                                                                                                                                                                                                                                                                                         | CHERRY                                                                                                 |                                     | Title REGUL                                                                                    | ATORY AN                          | ALYST                                                              |                                                   |  |  |
| Signature (Electronic S                                                                                                                                                                                                                                                                                                                                                                                                                                                                                                                                                                                                                                                                                                                                                                                                                                                                                                                                                                                                                                                                                                                                                                                                                                                                                                                                                                                                                                                                                                                                                                                                                                                                                                                                                                                                                                                                                                                                                                                                                                                                                               | Submission)                                                                                            | 1                                   | Date 01/29/20                                                                                  | 018                               |                                                                    |                                                   |  |  |
|                                                                                                                                                                                                                                                                                                                                                                                                                                                                                                                                                                                                                                                                                                                                                                                                                                                                                                                                                                                                                                                                                                                                                                                                                                                                                                                                                                                                                                                                                                                                                                                                                                                                                                                                                                                                                                                                                                                                                                                                                                                                                                                       | THIS SPACE FO                                                                                          | OR FEDERA                           | L OR STATE                                                                                     | OFFICE U                          | SE                                                                 |                                                   |  |  |
|                                                                                                                                                                                                                                                                                                                                                                                                                                                                                                                                                                                                                                                                                                                                                                                                                                                                                                                                                                                                                                                                                                                                                                                                                                                                                                                                                                                                                                                                                                                                                                                                                                                                                                                                                                                                                                                                                                                                                                                                                                                                                                                       |                                                                                                        |                                     |                                                                                                |                                   |                                                                    | D-11                                              |  |  |
| Approved By                                                                                                                                                                                                                                                                                                                                                                                                                                                                                                                                                                                                                                                                                                                                                                                                                                                                                                                                                                                                                                                                                                                                                                                                                                                                                                                                                                                                                                                                                                                                                                                                                                                                                                                                                                                                                                                                                                                                                                                                                                                                                                           |                                                                                                        |                                     | Title                                                                                          |                                   |                                                                    | Date                                              |  |  |
| Conditions of approval, if any, are attache<br>certify that the applicant holds legal or equal<br>which would entitle the applicant to condu-                                                                                                                                                                                                                                                                                                                                                                                                                                                                                                                                                                                                                                                                                                                                                                                                                                                                                                                                                                                                                                                                                                                                                                                                                                                                                                                                                                                                                                                                                                                                                                                                                                                                                                                                                                                                                                                                                                                                                                         | uitable title to those rights in the                                                                   |                                     | Office                                                                                         |                                   |                                                                    |                                                   |  |  |
| Citle 18 II S.C. Section 1001 and Title 43                                                                                                                                                                                                                                                                                                                                                                                                                                                                                                                                                                                                                                                                                                                                                                                                                                                                                                                                                                                                                                                                                                                                                                                                                                                                                                                                                                                                                                                                                                                                                                                                                                                                                                                                                                                                                                                                                                                                                                                                                                                                            | IISC Section 1212 make it a                                                                            | orime for any ne                    | rson knowingly and                                                                             | willfully to m                    | ake to any denartment or                                           | agency of the United                              |  |  |

## 32. Additional remarks, continued

Gas meter #57349 will be the designated FMP for gas at this facility

•