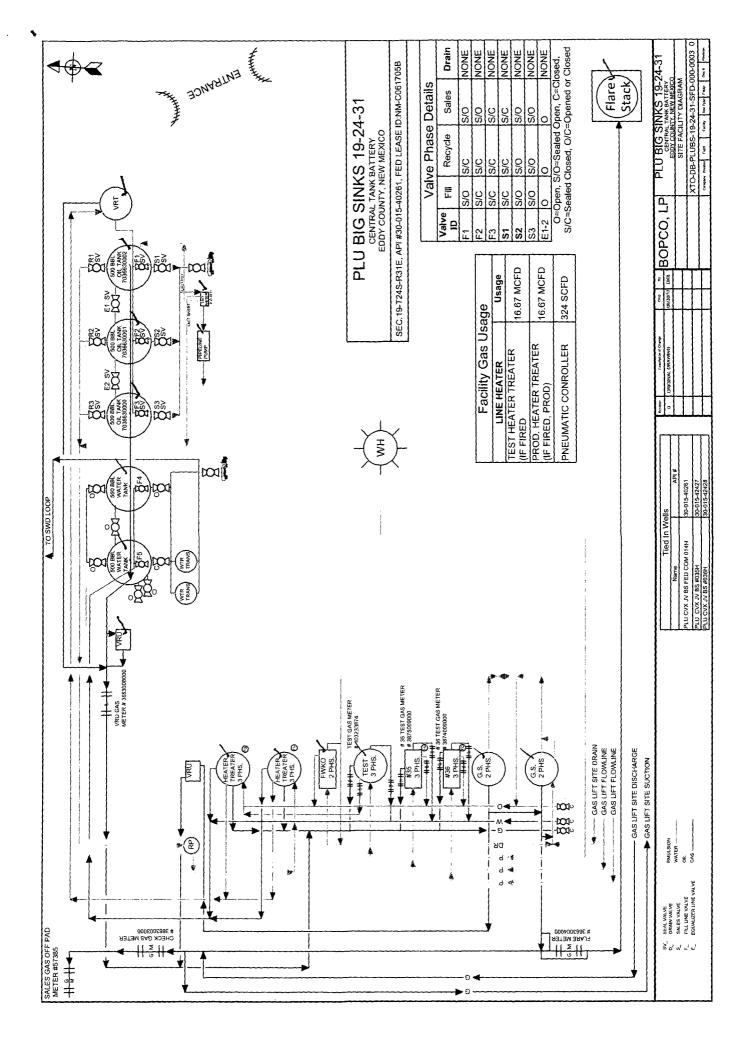

6. If Indian, Allottee or Tribe Name

| I. Type of Well                                                                                                                                                                                                                                                                                                                                                                                                                                                                                                                                                                                                                                                                                                                                                                                                                                                                                                                                                                                                                                                                              | 8. Well Name and No. POKER LAKE CVX JV BS FED COM 14H       |                                 |                                    |                                                |                    |                                         |  |  |
|----------------------------------------------------------------------------------------------------------------------------------------------------------------------------------------------------------------------------------------------------------------------------------------------------------------------------------------------------------------------------------------------------------------------------------------------------------------------------------------------------------------------------------------------------------------------------------------------------------------------------------------------------------------------------------------------------------------------------------------------------------------------------------------------------------------------------------------------------------------------------------------------------------------------------------------------------------------------------------------------------------------------------------------------------------------------------------------------|-------------------------------------------------------------|---------------------------------|------------------------------------|------------------------------------------------|--------------------|-----------------------------------------|--|--|
| 🛮 Oil Well 🔲 Gas Well 🔲 Oth                                                                                                                                                                                                                                                                                                                                                                                                                                                                                                                                                                                                                                                                                                                                                                                                                                                                                                                                                                                                                                                                  | PUNER LAKE CV                                               | CJV BS FED COM 14H              |                                    |                                                |                    |                                         |  |  |
| Name of Operator     BOPCO LP                                                                                                                                                                                                                                                                                                                                                                                                                                                                                                                                                                                                                                                                                                                                                                                                                                                                                                                                                                                                                                                                | IERRY                                                       |                                 | 9. API Well No.<br>30-015-40261-00 | )-S1                                           |                    |                                         |  |  |
| 3a. Address<br>P O BOX 2760<br>MIDLAND, TX 79702                                                                                                                                                                                                                                                                                                                                                                                                                                                                                                                                                                                                                                                                                                                                                                                                                                                                                                                                                                                                                                             | 3b. Phone No.<br>Ph: 432-68                                 | (include area code)<br>3-2277   | 1                                  | 10. Field and Pool or Exploratory Area WILDCAT |                    |                                         |  |  |
| 4. Location of Well (Footage, Sec., T                                                                                                                                                                                                                                                                                                                                                                                                                                                                                                                                                                                                                                                                                                                                                                                                                                                                                                                                                                                                                                                        | 11. County or Parish, State                                 |                                 |                                    |                                                |                    |                                         |  |  |
| Sec 19 T24S R31E NENW 14                                                                                                                                                                                                                                                                                                                                                                                                                                                                                                                                                                                                                                                                                                                                                                                                                                                                                                                                                                                                                                                                     |                                                             |                                 | EDDY COUNTY                        | , NM                                           |                    |                                         |  |  |
| 12. CHECK THE APPROPRIATE BOX(ES) TO INDICATE NATURE OF NOTICE, REPORT, OR OTHER DATA                                                                                                                                                                                                                                                                                                                                                                                                                                                                                                                                                                                                                                                                                                                                                                                                                                                                                                                                                                                                        |                                                             |                                 |                                    |                                                |                    |                                         |  |  |
| TYPE OF SUBMISSION                                                                                                                                                                                                                                                                                                                                                                                                                                                                                                                                                                                                                                                                                                                                                                                                                                                                                                                                                                                                                                                                           | TYPE OF ACTION                                              |                                 |                                    |                                                |                    |                                         |  |  |
| □ Notice of Intent □ Acidize                                                                                                                                                                                                                                                                                                                                                                                                                                                                                                                                                                                                                                                                                                                                                                                                                                                                                                                                                                                                                                                                 |                                                             | ☐ Deepen ☐ Produ                |                                    | _                                              | ion (Start/Resume) | ☐ Water Shut-Off                        |  |  |
|                                                                                                                                                                                                                                                                                                                                                                                                                                                                                                                                                                                                                                                                                                                                                                                                                                                                                                                                                                                                                                                                                              | ☐ Alter Casing                                              | ☐ Hydraulic Fracturing ☐ Reclar |                                    |                                                | ation              | ☐ Well Integrity                        |  |  |
| Subsequent Report                                                                                                                                                                                                                                                                                                                                                                                                                                                                                                                                                                                                                                                                                                                                                                                                                                                                                                                                                                                                                                                                            | t Report                                                    |                                 |                                    | □ Recomp                                       | olete              | Other                                   |  |  |
| ☐ Final Abandonment Notice                                                                                                                                                                                                                                                                                                                                                                                                                                                                                                                                                                                                                                                                                                                                                                                                                                                                                                                                                                                                                                                                   | Change Plans                                                | 🗖 Plug                          | and Abandon                        | ☐ Tempor                                       | rarily Abandon     | Site Facility Diagra<br>m/Security Plan |  |  |
|                                                                                                                                                                                                                                                                                                                                                                                                                                                                                                                                                                                                                                                                                                                                                                                                                                                                                                                                                                                                                                                                                              | ☐ Convert to Injection                                      | 🗖 Plug                          | Back                               | ☐ Water I                                      | Disposal           |                                         |  |  |
| If the proposal is to deepen directionally or recomplete horizontally, give subsurface locations and measured and true vertical depths of all pertinent markers and zones. Attach the Bond under which the work will be performed or provide the Bond No. on file with BLM/BIA. Required subsequent reports must be filed within 30 days following completion of the involved operations. If the operation results in a multiple completion or recompletion in a new interval, a Form 3160-4 must be filed once testing has been completed. Final Abandonment Notices must be filed only after all requirements, including reclamation, have been completed and the operator has determined that the site is ready for final inspection.  BOPCO LP respectfully submits this updated site facility diagram for the PLU Big Sinks 19-24-31  Battery.  Wells associated at this battery:  Poker Lake CVX JV BS Fed COM 014H (30-0115-40261)  Poker Lake Unit CVX JV BS 035H (30-015-42427)  Poker Lake Unit CVX JV BS (30-015-42428)  Accepted for record - NMOCD  Accepted for record - NMOCD |                                                             |                                 |                                    |                                                |                    |                                         |  |  |
| 14. I hereby certify that the foregoing is true and correct.  Electronic Submission #380419 verified by the BLM Well Information System  For BOPCO LP, sent to the Carlsbad                                                                                                                                                                                                                                                                                                                                                                                                                                                                                                                                                                                                                                                                                                                                                                                                                                                                                                                  |                                                             |                                 |                                    |                                                |                    |                                         |  |  |
|                                                                                                                                                                                                                                                                                                                                                                                                                                                                                                                                                                                                                                                                                                                                                                                                                                                                                                                                                                                                                                                                                              | mitted to AFMSS for proce                                   | ssing by PRI                    |                                    |                                                |                    |                                         |  |  |
| Name (Printed/Typed) TRACIE J                                                                                                                                                                                                                                                                                                                                                                                                                                                                                                                                                                                                                                                                                                                                                                                                                                                                                                                                                                                                                                                                | CHERRY                                                      |                                 | Title REGUL                        | ATORY AN                                       | ALYSI              |                                         |  |  |
| Signature (Electronic S                                                                                                                                                                                                                                                                                                                                                                                                                                                                                                                                                                                                                                                                                                                                                                                                                                                                                                                                                                                                                                                                      | Date 06/30/2                                                | 017                             |                                    |                                                |                    |                                         |  |  |
| THIS SPACE FOR FEDERAL OR STATE OFFICE USE                                                                                                                                                                                                                                                                                                                                                                                                                                                                                                                                                                                                                                                                                                                                                                                                                                                                                                                                                                                                                                                   |                                                             |                                 |                                    |                                                |                    |                                         |  |  |
| Approved By Conditions of approval, if any, are attache                                                                                                                                                                                                                                                                                                                                                                                                                                                                                                                                                                                                                                                                                                                                                                                                                                                                                                                                                                                                                                      | d. Approval of this notice does                             | not warrant or                  | Title                              |                                                |                    | Date                                    |  |  |
| certify that the applicant holds legal or equivalent would entitle the applicant to condu                                                                                                                                                                                                                                                                                                                                                                                                                                                                                                                                                                                                                                                                                                                                                                                                                                                                                                                                                                                                    | utable title to those rights in the act operations thereon. | subject lease                   | Office                             |                                                |                    |                                         |  |  |
| Fitle 18 U.S.C. Section 1001 and Title 43 U.S.C. Section 1212, make it a crime for any person knowingly and willfully to make to any department or agency of the United States any false, fictitious or fraudulent statements or representations as to any matter within its jurisdiction.                                                                                                                                                                                                                                                                                                                                                                                                                                                                                                                                                                                                                                                                                                                                                                                                   |                                                             |                                 |                                    |                                                |                    |                                         |  |  |