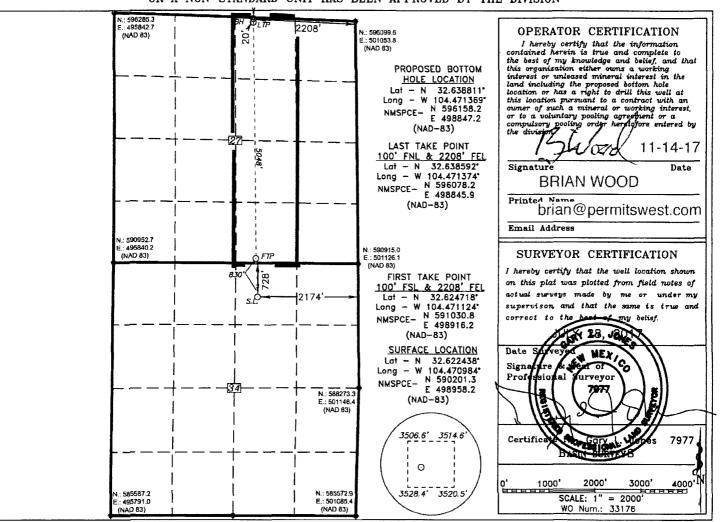

# WELL LOCATION AND ACREAGE DEDICATION PLAT

☐ AMENDED REPORT

| *ECEIVED             | WELL LOCATION AND  | ACREAGE DEDICATION PLAT           |                    |
|----------------------|--------------------|-----------------------------------|--------------------|
| 30-015- 44125        | Pool Code<br>97565 | Pool Name<br>N. SEVEN RIVERS; GLO | RIETA-YESO         |
| Property Code 320768 | -                  | erty Name ) FEDERAL COM           | Well Number<br>22H |
| ogrid No.<br>371755  | • -                | ator Name<br>DLEUM OPERATING, LLC | Elevation<br>3534' |

### Surface Location

| UL or lot No. | Section | Township | Range | Lot Idn | FEET from the | North/South line | FEET from the | East/West line | County |
|---------------|---------|----------|-------|---------|---------------|------------------|---------------|----------------|--------|
| В             | 34      | 19 S     | 25 E  |         | 728           | NORTH            | 2174          | EAST           | EDDY   |

## Bottom Hole Location If Different From Surface

| UL or lot No.   | Section   | Township    | Range            | Lot Idn | FEET from the | North/South line | FEET from the | East/West line | County |
|-----------------|-----------|-------------|------------------|---------|---------------|------------------|---------------|----------------|--------|
| В               | 27        | 19 S        | 25 E             |         | 20            | NORTH            | 2208          | EAST           | EDDY   |
| Dedicated Acres | s Joint o | r Infill Co | nsolidation<br>C | Code Or | der No.       |                  |               |                |        |

NO ALLOWABLE WILL BE ASSIGNED TO THIS COMPLETION UNTIL ALL INTERESTS HAVE BEEN CONSOLIDATED OR A NON-STANDARD UNIT HAS BEEN APPROVED BY THE DIVISION

NSP/NSL Regured RNZ-20-18

Operator Name: PERCUSSION PETROLEUM OPERATING LLC

Well Name: SOUTH BOYD FEDERAL COM Well

Well Number: 22H

|                   | NS-Foot  | NS Indicator | EW-Foot  | EW Indicator | Twsp | Range | Section | Aliquot/Lot/Tract | Latitude      | Longitude           | County   | State             | Meridian | Lease Type | Lease Number | Elevation | MD       | TVD      |
|-------------------|----------|--------------|----------|--------------|------|-------|---------|-------------------|---------------|---------------------|----------|-------------------|----------|------------|--------------|-----------|----------|----------|
| PPP<br>Leg<br>#1  | 264<br>0 | FSL          | 228<br>1 | FEL          | 20S  | 25E   | 27      | Aliquot<br>SWNE   | 32.6316       | -<br>104.4712<br>62 | EDD<br>Y | NEW<br>MEXI<br>CO |          | F          | FEE          | 705       | 572<br>6 | 282<br>9 |
| EXIT<br>Leg<br>#1 | 20       | FNL          | 220<br>8 | FEL          | 198  | 25E   | 27      | Aliquot<br>NWNE   | 32.63881<br>1 | -<br>104.4713<br>69 | EDD<br>Y | NEW<br>MEXI<br>CO |          | F          | FEE          | 705       | 834<br>1 | 282<br>9 |
| BHL<br>Leg<br>#1  | 20       | FNL          | 220<br>8 | FEL          | 198  | 25E   | 27      | Aliquot<br>NWNE   | 32.63881<br>1 | -<br>104.4713<br>69 | EDD<br>Y | NEW<br>MEXI<br>CO | 14-11    | F          | FEE          | 705       | 834<br>1 | 282<br>9 |