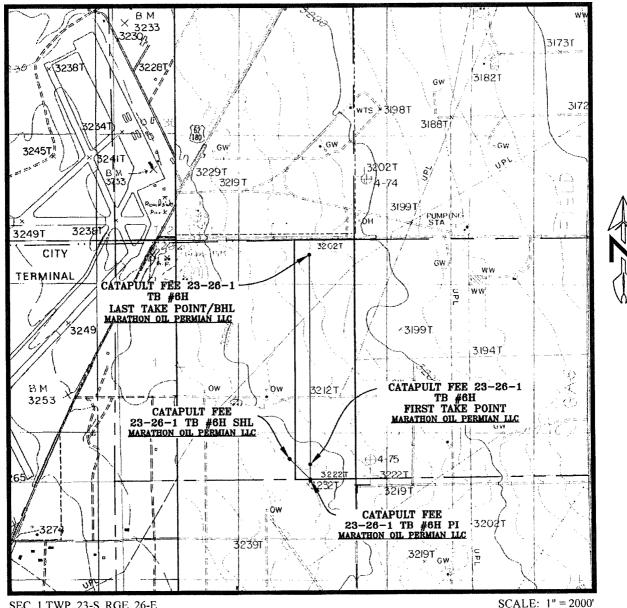

## LOCATION VERIFICATION MAP

FEB 1 5 2018

RECEIVED

SEC. 1 TWP. 23-S RGE. 26-E

SURVEY: N.M.P.M. COUNTY: EDDY

DESCRIPTION: 463' FSL & 1467' FEL

ELEVATION: 3219'

OPERATOR: MARATHON OIL PERMIAN LLC

LEASE: CATAPULT FEE 23-26-1

U.S.G.S. TOPOGRAPHIC MAP: OTIS, N.M.

CONTOUR INTERVAL = 5'