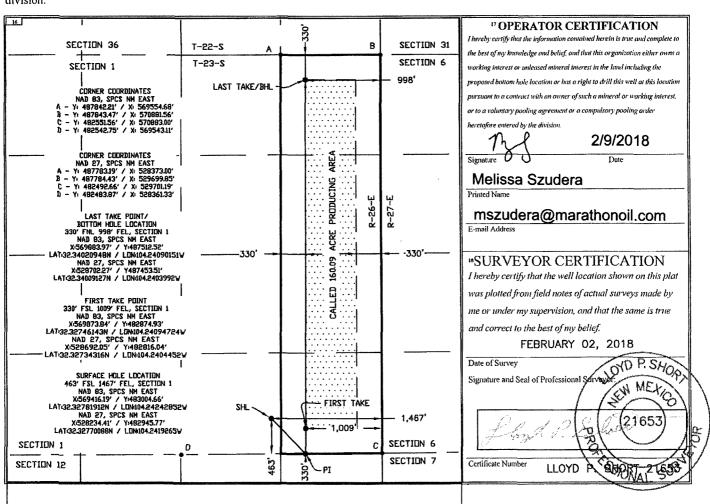

## WELL LOCATION AND ACREAGE DEDICATION PLAT

| 30 - 015-44                          |          | 3 Pool Name<br>CARLBAD; BONESPRIN  | G SOUTH          |
|--------------------------------------|----------|------------------------------------|------------------|
| <sup>4</sup> Property Code<br>320793 | CATAPULT | <sup>6</sup> Well Number<br>6H     |                  |
| <sup>7</sup> ogrid n₀.<br>372098     |          | Operator Name<br>I OIL PERMIAN LLC | SElevation 3219' |

| □ Surface Location                               |              |                  |                 |            |                   |                           |                    |                        |                |  |
|--------------------------------------------------|--------------|------------------|-----------------|------------|-------------------|---------------------------|--------------------|------------------------|----------------|--|
| UL or lot no.                                    | Section<br>1 | Township<br>T23S | Range<br>R26E   | Lot Idn    | Feet from the 463 | North/South line<br>SOUTH | Feet from the 1467 | East/West line<br>EAST | County<br>EDDY |  |
| " Bottom Hole Location If Different From Surface |              |                  |                 |            |                   |                           |                    |                        |                |  |
| UL or lot no.                                    | Section      | Township         | Range           | Lot ldn    | Feet from the     | North/South line          | Feet from the      | East/West line         | County         |  |
| A (LOT1)                                         | 1            | T23S             | R26E            |            | 330               | NORTH                     | 998                | EAST                   | EDDY           |  |
| 12 Dedicated Acres                               | 13 Joint of  | r Infill 14 C    | Consolidation ( | Code 15 Or | der No.           |                           |                    |                        |                |  |
| 160.09                                           |              |                  |                 |            |                   |                           |                    |                        |                |  |

No allowable will be assigned to this completion until all interests have been consolidated or a non-standard unit has been approved by the division.