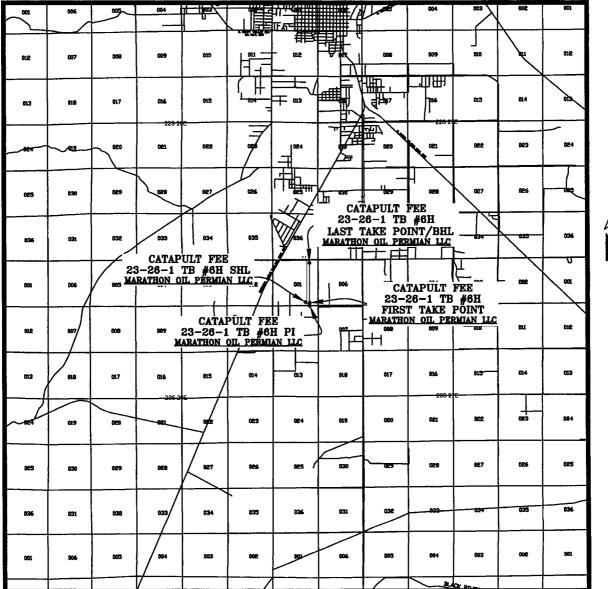

## **VICINITY MAP**

FEB 1 5 2018

RECEIVED

SEC. 1 TWP. 23-S RGE. 26-E

SURVEY: N.M.P.M. COUNTY: EDDY

DESCRIPTION: 463' FSL & 1,467' FEL

ELEVATION: 3219

OPERATOR: MARATHON OIL PERMIAN LLC

LEASE: CATAPULT FEE 23-26-1

U.S.G.S. TOPOGRAPHIC MAP: OTIS, N.M.

SCALE: 1" = 2 MILES