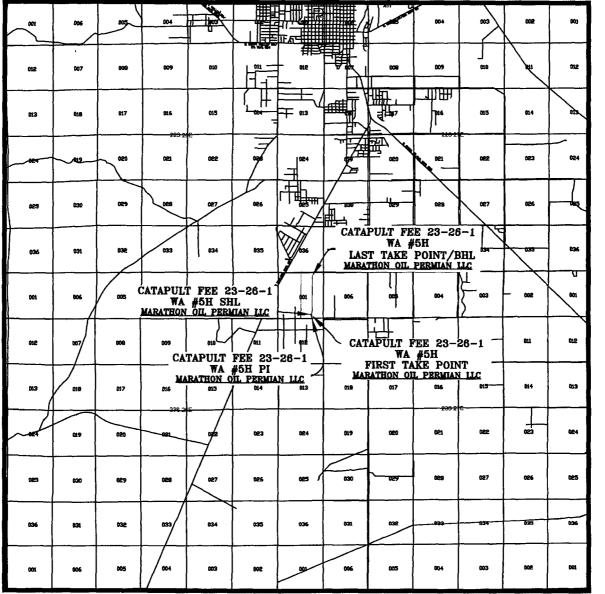

## VICINITY MAP

FEB 1 5 2018

- HCF(47)

SEC. 1 TWP. 23-S RGE. 26-E

SURVEY: N.M.P.M. COUNTY: EDDY

DESCRIPTION: 463' FSL & 1497' FEL

ELEVATION: 3219'

OPERATOR: MARATHON OIL PERMIAN LLC

LEASE: CATAPULT FEE 23-26-1

U.S.G.S. TOPOGRAPHIC MAP: OTIS, N.M.

**₹7** 

SCALE: 1" = 2 MILES