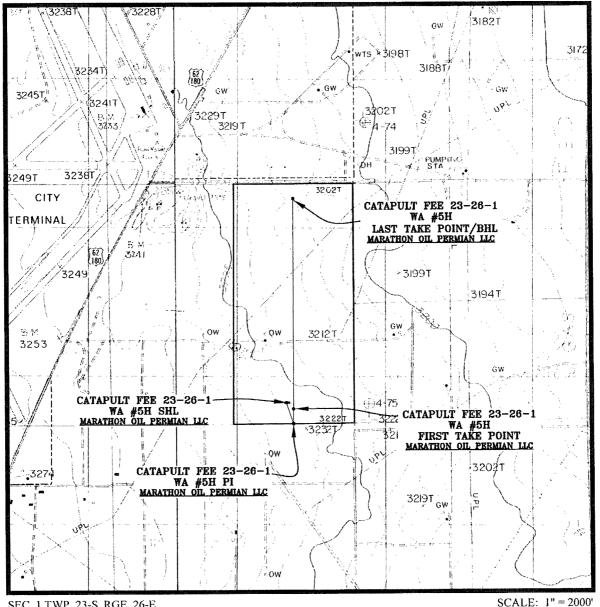

## LOCATION VERIFICATION MAP

FEB 1 5 2018

RECEIVED

SEC. 1 TWP. 23-S RGE. 26-E

SURVEY: N.M.P.M. COUNTY: EDDY

DESCRIPTION: 463' FSL & 1497' FEL

ELEVATION: 3219'

OPERATOR: MARATHON OIL PERMIAN LLC

LEASE: CATAPULT FEE 23-26-1

U.S.G.S. TOPOGRAPHIC MAP: OTIS, N.M.

CONTOUR INTERVAL = 5'