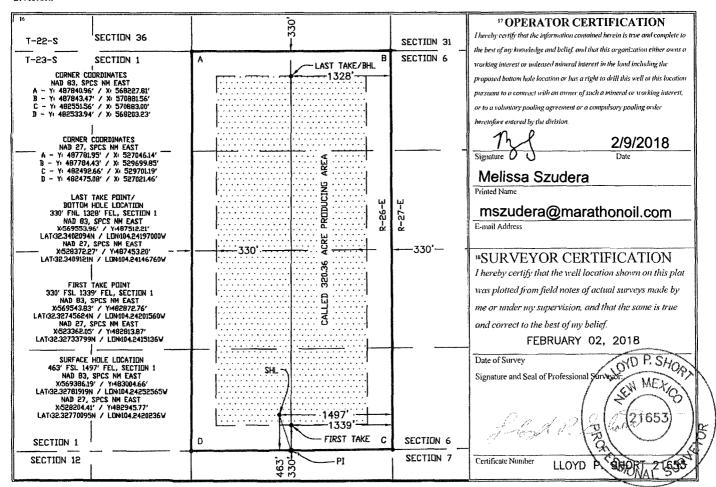

## WELL LOCATION AND ACREAGE DEDICATION PLATERS

| - 1                            | API Number                       |         |                                          | 1                          | <sup>2</sup> Pool Code <sup>3</sup> Pool Name |               |                  |               |                |     | - 1                      |  |
|--------------------------------|----------------------------------|---------|------------------------------------------|----------------------------|-----------------------------------------------|---------------|------------------|---------------|----------------|-----|--------------------------|--|
| 30-015-441                     |                                  |         | 44691                                    | 98220 PURPLE SAGE; WOLFCAN |                                               |               |                  |               |                | AS) |                          |  |
| Γ                              | <sup>4</sup> Property Code       |         |                                          |                            | 5 Property Name                               |               |                  |               |                |     | <sup>6</sup> Well Number |  |
|                                | 320                              | 196     |                                          |                            | CATAPULT FEE 23-26-1 WA                       |               |                  |               |                |     | 5H                       |  |
|                                | <sup>7</sup> ogrid n₀.<br>372098 |         | * Operator Name MARATHON OIL PERMIAN LLC |                            |                                               |               |                  |               |                |     | 'Elevation<br>3219'      |  |
| <sup>10</sup> Surface Location |                                  |         |                                          |                            |                                               |               |                  |               |                |     |                          |  |
| Ī                              | L or lot no.                     | Section | Township                                 | Rauge                      | Lot Idn                                       | Feet from the | North/South line | Feet from the | East/West line |     | County                   |  |

| 0                                                | 1           | T23S        | R26E          |            | 463           | SOUTH            | 1497          | EAST           | EDDY   |  |  |
|--------------------------------------------------|-------------|-------------|---------------|------------|---------------|------------------|---------------|----------------|--------|--|--|
| " Bottom Hole Location If Different From Surface |             |             |               |            |               |                  |               |                |        |  |  |
| UL or lot no.                                    | Section     | Township    | Range         | Lot Idn    | Feet from the | North/South line | Feet from the | East/West line | County |  |  |
| B (LOT2)                                         | 1 T23S      |             | R26E          |            | 330           | NORTH            | 1328          | EAST           | EDDY   |  |  |
| <sup>12</sup> Dedicated Acres 320.36             | 13 Joint or | Infill 14 ( | Consolidation | Code 15 Or | der No.       |                  |               |                |        |  |  |
|                                                  |             |             |               |            |               |                  |               |                |        |  |  |

No allowable will be assigned to this completion until all interests have been consolidated or a non-standard unit has been approved by the division.