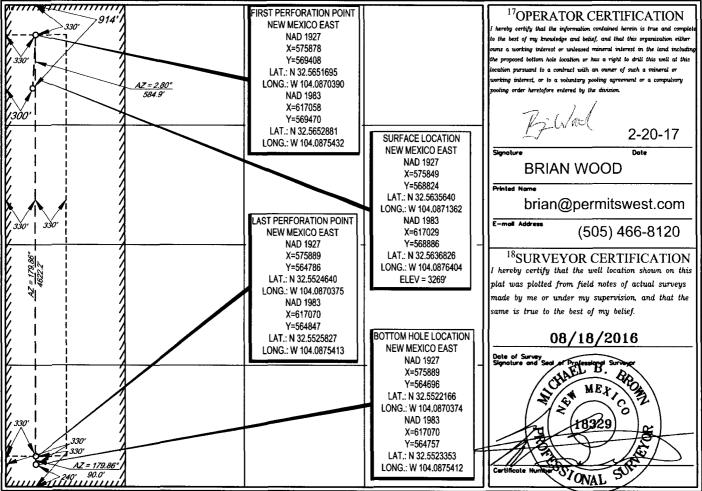

**NM OIL CONSERVATION** 

FORM C-102 Revised August 1, 2011

**District Office** 

Submit one copy to appropriate

OIL CONSERVATION DIVISION RECEIVED

AMENDED REPORT

WELL LOCATION AND ACREAGE DEDICATION PLAT \*2nd Bone Spring sand

| 30-015- 44762                        |                        |                                                          |                  | <sup>2</sup> Pool Code<br>27470 |                          | <sup>3</sup> Pool Name<br>GETTY; BONE SPRING* |                           |                            |                                   |  |
|--------------------------------------|------------------------|----------------------------------------------------------|------------------|---------------------------------|--------------------------|-----------------------------------------------|---------------------------|----------------------------|-----------------------------------|--|
| <sup>4</sup> Property 0<br>3208      | Code                   | <sup>5</sup> Property Name<br>CUEVA DE ORO FED           |                  |                                 |                          |                                               |                           |                            | <sup>6</sup> Well Number<br>#121H |  |
| <sup>7</sup> OGRID No.<br>228937     |                        | <sup>8</sup> Operator Name<br>MATADOR PRODUCTION COMPANY |                  |                                 |                          |                                               |                           |                            | <sup>9</sup> Elevation<br>3269'   |  |
| ·····                                |                        |                                                          |                  |                                 | <sup>10</sup> Surface Lo | cation                                        |                           |                            |                                   |  |
| UL or lot no.<br>D                   | Section<br>21          | Township<br>20–S                                         | Range<br>29–E    | Lot Idn<br>—                    | Feet from the 914'       | North/South line NORTH                        | Feet from the <b>300'</b> | East/West line <b>WEST</b> | County<br>EDDY                    |  |
| UL or lot no.                        | Section                | Township                                                 | Range            | Lot Idn                         | Feet from the            | North/South line                              | Feet from the             | East/West line             | County                            |  |
| M                                    | 21                     | 20-S                                                     | 29-E             | _                               | 240'                     | SOUTH                                         | 330'                      | WEST                       | EDDY                              |  |
| <sup>12</sup> Dedicated Acres<br>160 | <sup>13</sup> Joint or | Infill <sup>14</sup> Ce                                  | nsolidation Code | <sup>15</sup> Order             | No.                      |                                               |                           |                            |                                   |  |