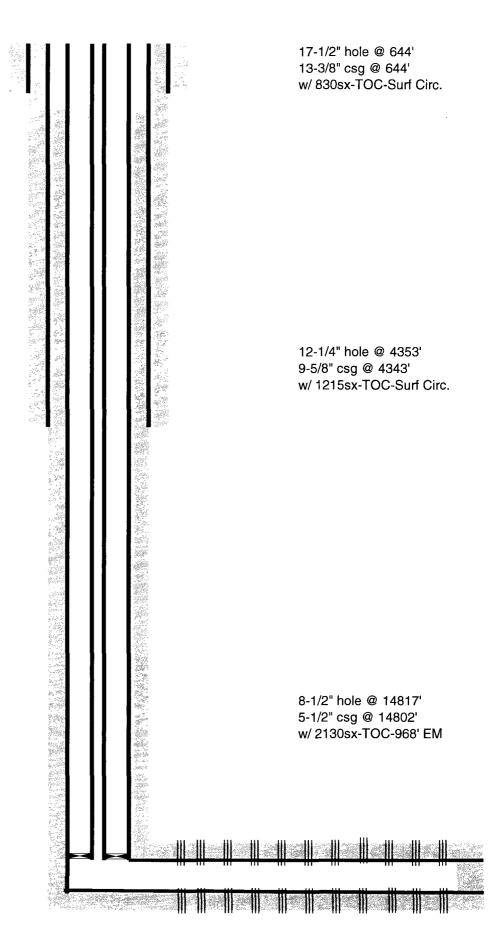

| <sup>11</sup> Spud Date 9/6/17 | <sup>22</sup> Ready Date<br>12/7/17 | <sup>23</sup> TD<br>14817'M 10084'V | <sup>24</sup> PBTD<br>14762'M 10084'V | <sup>25</sup> Perforations<br>10159-14663' | <sup>26</sup> <b>DHC</b> | HC, MC |  |
|--------------------------------|-------------------------------------|-------------------------------------|---------------------------------------|--------------------------------------------|--------------------------|--------|--|
| <sup>27</sup> Hole Size        | <sup>28</sup> Casin                 | g & Tubing Size                     | <sup>29</sup> Depth Set               |                                            | 30 Sacks Cemer           | ıt     |  |
| 17-1/2"                        |                                     | 13-3/8"                             | 644'                                  | •                                          | 830                      | /      |  |
| 12-1/4"                        |                                     | 9-5/8"                              | 4343'                                 |                                            | 1215                     |        |  |
| 8-1/2"                         |                                     | 5-1/2"                              | 14802'                                |                                            | 2130                     | 1      |  |
|                                |                                     | 2-7/8"                              | 9935'                                 |                                            | NA                       |        |  |