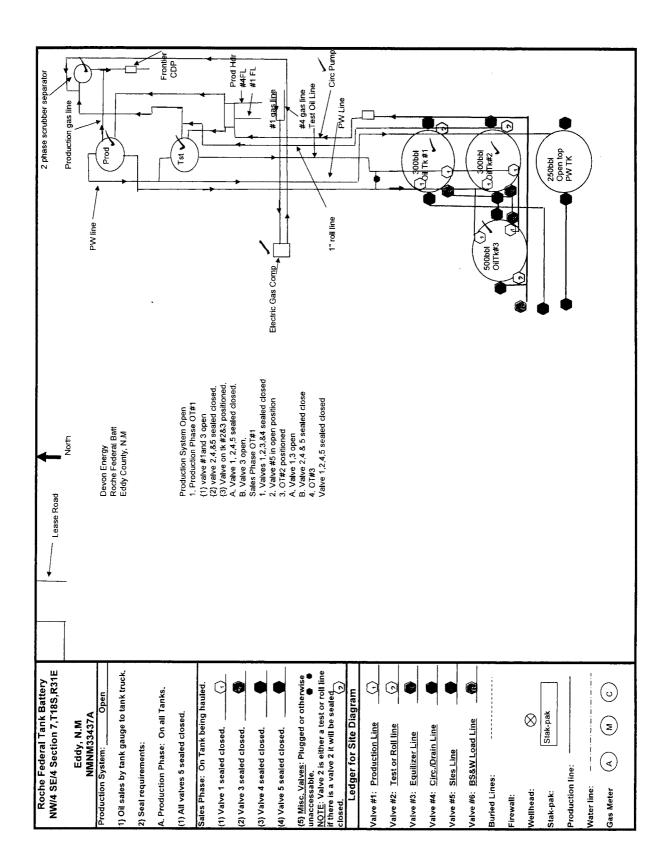

| red and true vertical depths of all perti<br>. Required subsequent reports must b<br>mpletion in a new interval, a Form 31<br>ing reclamation, have been completed<br>ted to reconcile<br>I = 1  cord  Pc<br>I = 2  cord  Pc | nent markers and zones<br>e filed within 30 days<br>60-4 must be filed once<br>and the operator has<br>ichoses.<br>Isite Inspection<br>RocH 2     |  |



. . .

۸.