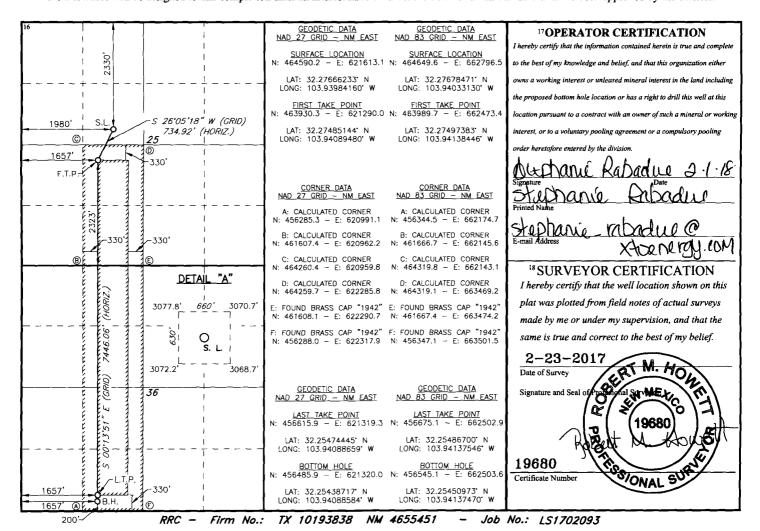

1000 Rio Brazos Road, Aztec, NM 87410

Phone: (505) 334-6178 Fax: (505) 334-6170

1220 S. St. Francis Dr., Santa Fe, NM 87505 Phone: (505) 476-3460 Fax: (505) 476-3462 ☐ AMENDED REPORT

| WELL LOCATION AND ACREAGE DEDICATION PLAT                                |                    |                                 |       |                        |                        |                                        |               |                |          |        |  |
|--------------------------------------------------------------------------|--------------------|---------------------------------|-------|------------------------|------------------------|----------------------------------------|---------------|----------------|----------|--------|--|
|                                                                          |                    |                                 |       | <sup>2</sup> Pool Code | <sup>3</sup> Pool Name |                                        |               |                |          |        |  |
| 30-01                                                                    | 30-015-44218 96520 |                                 |       |                        |                        | Perty-Niner Ridge, Bone Sonna          |               |                |          |        |  |
| <sup>4</sup> Property Co                                                 |                    | 5 Property Name 6 Well Number 6 |       |                        |                        |                                        |               |                |          |        |  |
| 31778                                                                    | 8                  | REMUDA SOUTH 25 STATE 703H      |       |                        |                        |                                        |               |                |          |        |  |
| 7OGRID                                                                   | NO.                | 8 Operator Name 9 Elevation     |       |                        |                        |                                        |               |                |          |        |  |
| 0053                                                                     | 80 l               | XTO ENERGY, INC. 3075'          |       |                        |                        |                                        |               |                |          | 3075'  |  |
| <sup>10</sup> Surface Location                                           |                    |                                 |       |                        |                        |                                        |               |                |          |        |  |
| UL or lot no.                                                            | Section            | Township                        | Range | Lot Idn                | Feet from the          | North/South line                       | Feet From the | East/West line |          | County |  |
| F                                                                        | 25                 | 23S                             | 29E   |                        | 2330                   | NORTH                                  | 1980          | WE             | ST       | EDDY   |  |
| 11 Bottom Hole Location If Different From Surface                        |                    |                                 |       |                        |                        |                                        |               |                |          |        |  |
| UL or lot no.                                                            | Section            | Township                        | Range | Lot Idn                | Feet from the          | e North/South line Feet from the East/ |               | East/W         | est line | County |  |
| N                                                                        | 36                 | 23S                             | 29E   |                        | 200                    | SOUTH                                  | 1657          | WE             | ST       | EDDY   |  |
| 12 Dedicated Acres 13 Joint or Infill 14 Consolidation Code 15 Order No. |                    |                                 |       |                        |                        |                                        |               |                |          |        |  |
| 240                                                                      |                    | -                               |       |                        |                        |                                        |               |                |          |        |  |
|                                                                          |                    |                                 |       |                        |                        |                                        |               |                |          |        |  |