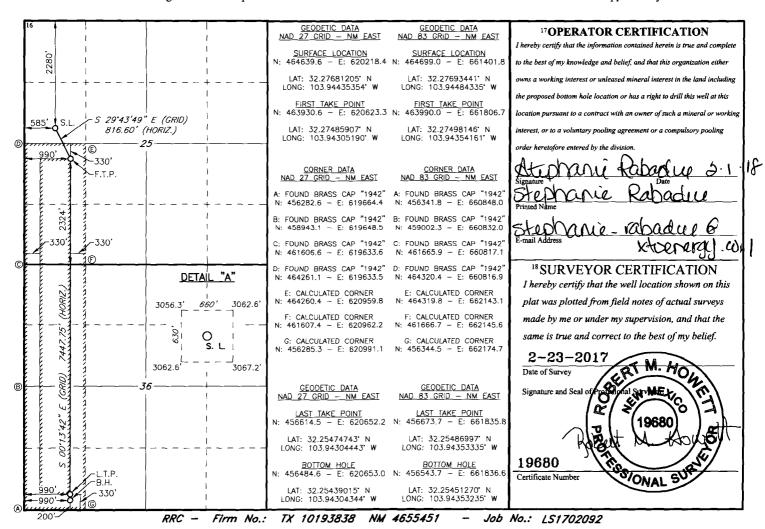

1220 South St. Francis Dr. Santa Fe, NM 87505

☐ AMENDED REPORT

WELL LOCATION AND ACREAGE DEDICATION PLAT 1 API Number <sup>2</sup>Pool Code 3 Pool Name 96526 Well Number <sup>4</sup>Property Code 5 Property Name SOUTH 25 STATE 178 REMUDA 902H 70GRID NO. 8 Operator Name <sup>9</sup>Elevation 3061' XTO ENERGY, INC. <sup>10</sup> Surface Location UL or lot no. Section Township Range Lot Idn Feet from the North/South line Feet From the East/West line County 29E **EDDY** 2280 NORTH 585 E 25 **23S** WEST 11 Bottom Hole Location If Different From Surface Feet from the North/South line UL or lot no Section Township Range Feet from the East/West line County 36 **23S** 29E 200 SOUTH 990 WEST **EDDY** M 12 Dedicated Acres 13 Joint or Infill 14 Consolidation Code 15 Order No.

No allowable will be assigned to this completion until all interest have been consolidated or a non-standard unit has been approved by the division.