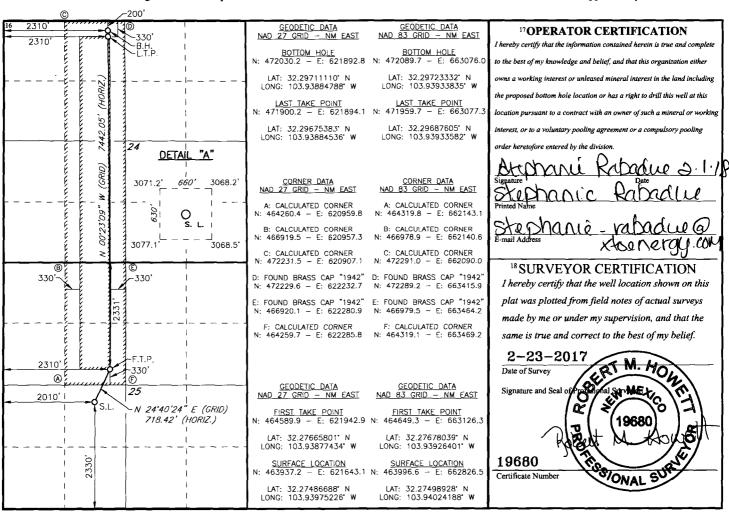

Revised August 1, 2011 Submit one copy to appropriate RECEIVED

1220 South St. Francis Dr. Santa Fe, NM 87505

☐ AMENDED REPORT

WELL LOCATION AND ACREAGE DEDICATION PLAT

| WELL LOCATION AND ACKEAGE DEDICATION LAT                                 |         |                                 |             |                         |               |                  |               |           |             |        |  |  |
|--------------------------------------------------------------------------|---------|---------------------------------|-------------|-------------------------|---------------|------------------|---------------|-----------|-------------|--------|--|--|
| <sup>1</sup> API Number                                                  |         |                                 | 2 Pool Code |                         | O 3 Pool Name |                  |               |           |             |        |  |  |
| L30-015-44228                                                            |         |                                 | ·           | 965au Fisky-Niner Ridge |               |                  | ie. Br        | one Sonmo |             |        |  |  |
| <sup>4</sup> Property Co                                                 | ode     | 5 Property Name 5 6 Well Number |             |                         |               |                  |               |           |             |        |  |  |
| 13177                                                                    | 90      | REMUDA NORTH 25 STATE 704H      |             |                         |               |                  |               |           |             |        |  |  |
| 7OGRID                                                                   |         | 8 Operator Name                 |             |                         |               |                  |               |           | 9 Elevation |        |  |  |
| 00538                                                                    | .6      | XTO ENERGY, INC.                |             |                         |               |                  |               | 3070'     |             |        |  |  |
| <sup>10</sup> Surface Location                                           |         |                                 |             |                         |               |                  |               |           |             |        |  |  |
| UL or lot no.                                                            | Section | Township                        | Range       | Lot Idn                 | Feet from the | North/South line | Feet From the | East/We   | est line    | County |  |  |
| K                                                                        | 25      | 23S                             | 29E         |                         | 2330          | SOUTH            | 2010          | WEST      |             | EDDY   |  |  |
| " Bottom Hole Location If Different From Surface                         |         |                                 |             |                         |               |                  |               |           |             |        |  |  |
| UL or lot no.                                                            | Section | Township                        | Range       | Lot Idn                 | Feet from the | North/South line | Feet from the | East/We   | est line    | County |  |  |
| C                                                                        | 24      | 23S                             | 29E         |                         | 200           | NORTH            | 2310          | WEST      |             | EDDY   |  |  |
| 12 Dedicated Acres 13 Joint or Infill 14 Consolidation Code 15 Order No. |         |                                 |             |                         |               |                  |               |           |             |        |  |  |
| 240                                                                      |         | ľ                               |             | İ                       |               |                  |               |           |             |        |  |  |