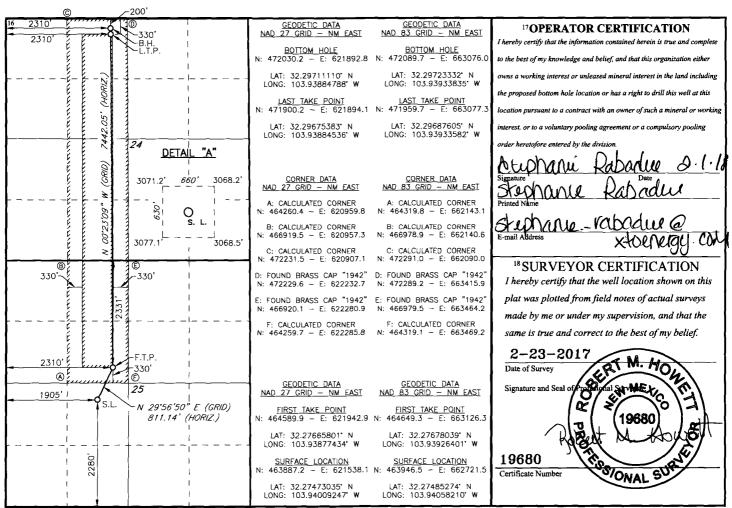

Form C-102 Revised August 1, 2011

Submit one copy to appropriate

District Office RECEIVED

☐ AMENDED REPORT

WELL LOCATION AND ACREAGE DEDICATION PLAT 1 API Number <sup>2</sup>Pool Code -015-4423 Lae 96526 DOINC Property Code 5 Property Name Well Number REMUDA NORTH 25 STATE 904H 7 OGRID NO. 8 Operator Name 9Elevation 3070' XTO ENERGY, INC. <sup>10</sup> Surface Location Feet from the North/South line Feet From the East/West line County UL or lot no. Section Township Range SOUTH 1905 **23S** 29E 2280 WEST **EDDY** K 25 <sup>11</sup> Bottom Hole Location If Different From Surface UL or lot no. Lot Idn Feet from the North/South line Feet from the East/West line County Section Township Range 24 **23S** 29E 200 NORTH 2310 WEST **EDDY** 15 Order No. 12 Dedicated Acres 13 Joint or Infill 14 Consolidation Code 240