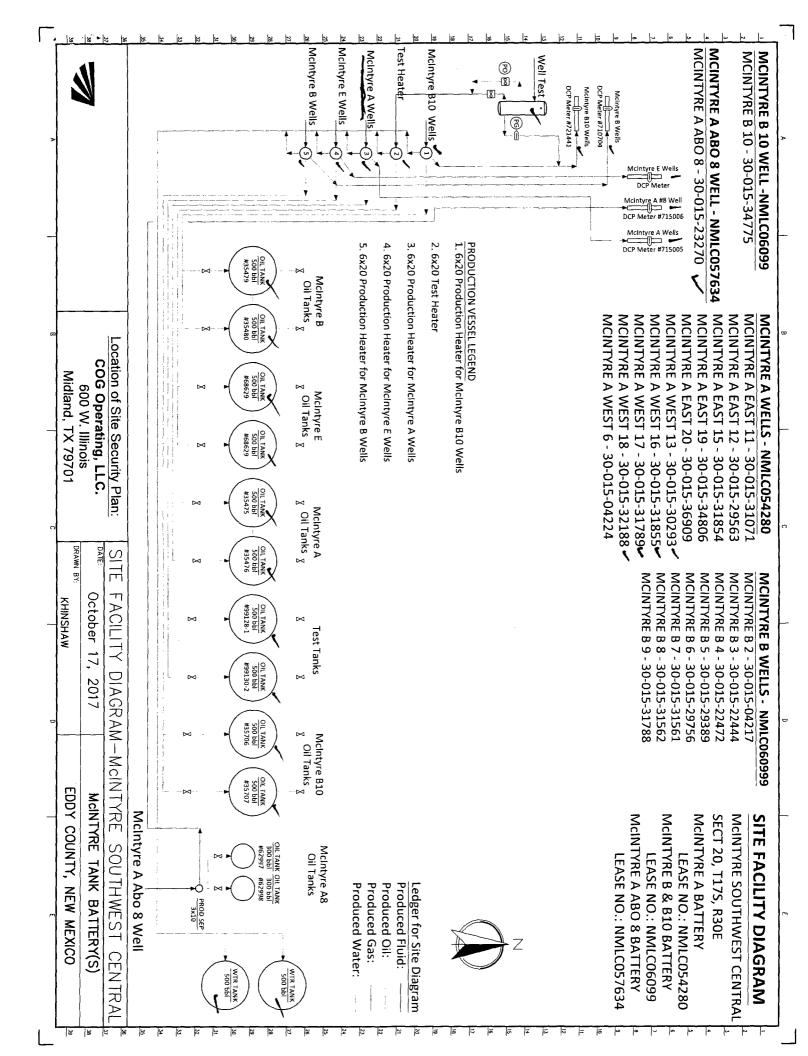

| Form 3160-5<br>(June 2015) DE<br>B<br>SUNDRY<br>Do not use th                                                                                                                                                                                                | enter an                                                                                                                            |                                                               | FORM APPROVED<br>OMB NO. 1004-0137<br>Expires: January 31, 2018<br>5. Lease Serial No.<br>NMLC057634 |                                                   |                                                      |                                                |
|--------------------------------------------------------------------------------------------------------------------------------------------------------------------------------------------------------------------------------------------------------------|-------------------------------------------------------------------------------------------------------------------------------------|---------------------------------------------------------------|------------------------------------------------------------------------------------------------------|---------------------------------------------------|------------------------------------------------------|------------------------------------------------|
| abandoned well. Use form 3160-3 (APD) for such proposals.<br>SUBMIT IN TRIPLICATE - Other instructions on page 2                                                                                                                                             |                                                                                                                                     |                                                               |                                                                                                      |                                                   | 7. If Unit or CA/Agreement, Name and/or No.          |                                                |
| 1. Type of Well                                                                                                                                                                                                                                              |                                                                                                                                     |                                                               |                                                                                                      |                                                   | 8. Well Name and No.                                 |                                                |
| 🛛 Oil Well 🔲 Gas Well 🗋 Otl                                                                                                                                                                                                                                  |                                                                                                                                     | MCINTYRE A WEST 8                                             |                                                                                                      |                                                   |                                                      |                                                |
| 2. Name of Operator                                                                                                                                                                                                                                          | STILLO                                                                                                                              | 9. API Well No.<br>30-015-23270-00-S1                         |                                                                                                      |                                                   |                                                      |                                                |
| 3a. Address<br>600 W ILLINOIS AVENUE<br>MIDLAND, TX 79701                                                                                                                                                                                                    | . (include area code)<br>35-4332                                                                                                    | 10. Field and Pool or Exploratory Area<br>LOCO HILLS-QU-GB-SA |                                                                                                      |                                                   |                                                      |                                                |
| 4. Location of Well (Footage, Sec., 7                                                                                                                                                                                                                        | 11. County or Parish, State                                                                                                         |                                                               |                                                                                                      |                                                   |                                                      |                                                |
| Sec 20 T17S R30E NWSE 16                                                                                                                                                                                                                                     |                                                                                                                                     | EDDY COUNTY, NM                                               |                                                                                                      |                                                   |                                                      |                                                |
| 12. CHECK THE AI                                                                                                                                                                                                                                             | PPROPRIATE BOX(ES) T                                                                                                                | O INDICA                                                      | TE NATURE OI                                                                                         | F NOTICE                                          | L, REPORT, OR OTH                                    | IER DATA                                       |
| TYPE OF SUBMISSION                                                                                                                                                                                                                                           | TYPE OF ACTION                                                                                                                      |                                                               |                                                                                                      |                                                   |                                                      |                                                |
| □ Notice of Intent                                                                                                                                                                                                                                           | 🗖 Acidize                                                                                                                           | Dee                                                           | Deepen Droduct                                                                                       |                                                   | tion (Start/Resume)                                  | U Water Shut-Off                               |
|                                                                                                                                                                                                                                                              | □ Alter Casing                                                                                                                      | 🖸 Hyd                                                         | raulic Fracturing                                                                                    | Reclamation                                       |                                                      | U Well Integrity                               |
| 🛛 Subsequent Report                                                                                                                                                                                                                                          | Subsequent Report  Casing Repair                                                                                                    |                                                               | New Construction                                                                                     |                                                   | plete                                                | 🛛 Other                                        |
| Final Abandonment Notice                                                                                                                                                                                                                                     | 🗖 Change Plans                                                                                                                      | Plug and Abandon                                              |                                                                                                      | Temporarily Abandon                               |                                                      | Site Facility Diagra<br>m/Security Plan        |
|                                                                                                                                                                                                                                                              | Convert to Injection                                                                                                                | 🗖 Pluį                                                        | g Back                                                                                               | U Water Disposal                                  |                                                      |                                                |
| If the proposal is to deepen direction:<br>Attach the Bond under which the wo<br>following completion of the involved<br>testing has been completed. Final Al<br>determined that the site is ready for f<br>Please see the attached Site                     | rk will be performed or provide the<br>l operations. If the operation resul<br>pandonment Notices must be filed<br>inal inspection. | e Bond No. or<br>ts in a multip<br>only after all             | n file with BLM/BIA<br>e completion or reco<br>requirements_includ                                   | . Required su<br>mpletion in a<br>ing reclamation | bsequent reports must be<br>new interval, a Form 316 | filed within 30 days<br>0-4 must be filed once |
| McIntyre Southwest Central B                                                                                                                                                                                                                                 | attery:                                                                                                                             |                                                               | 500 j.                                                                                               |                                                   |                                                      |                                                |
| McIntyre B 2 API# 30-015-042<br>McIntyre B 3 API# 30-015-224<br>McIntyre B 4 API# 30-015-224<br>McIntyre B 5 API# 30-015-293<br>McIntyre B 6 API# 30-015-315<br>McIntyre B 7 API# 30-015-315<br>McIntyre B 8 API# 30-015-315<br>McIntyre B 9 API# 30-015-317 | 4444<br>472<br>389<br>756<br>561<br>562                                                                                             | EB 2 (                                                        | 5 210 <sup>16</sup>                                                                                  | <b>D</b>                                          | Fac. ID =                                            |                                                |
| 14. I hereby certify that the foregoing is                                                                                                                                                                                                                   | true and correct.                                                                                                                   | <u> </u>                                                      |                                                                                                      |                                                   |                                                      | 344                                            |
|                                                                                                                                                                                                                                                              | Electronic Submission #39<br>For COG OPE                                                                                            | ERATING LI                                                    | C. sent to the Ca                                                                                    | rlsbad                                            | •                                                    |                                                |
|                                                                                                                                                                                                                                                              | mitted to AFMSS for process                                                                                                         | sing by PRI                                                   | SCILLA PEREZ or                                                                                      | 11/14/2017                                        | (18PP0245SE)                                         |                                                |
| Name (Printed/Typed) KANICIA                                                                                                                                                                                                                                 | Title PREPA                                                                                                                         |                                                               |                                                                                                      |                                                   |                                                      |                                                |
|                                                                                                                                                                                                                                                              |                                                                                                                                     |                                                               |                                                                                                      |                                                   |                                                      |                                                |
| Signature (Electronic S                                                                                                                                                                                                                                      | THIS SPACE FOR                                                                                                                      |                                                               | Date 10/24/20                                                                                        |                                                   | ee                                                   |                                                |
|                                                                                                                                                                                                                                                              |                                                                                                                                     |                                                               |                                                                                                      |                                                   |                                                      |                                                |
| Approved By                                                                                                                                                                                                                                                  |                                                                                                                                     |                                                               | Title                                                                                                |                                                   |                                                      | Date                                           |
| Conditions of approval, if any, are attached. Approval of this notice does not warrant or certify that the applicant holds legal or equitable title to those rights in the subject lease which would entitle the applicant to conduct operations thereon.    |                                                                                                                                     |                                                               | Office                                                                                               |                                                   |                                                      |                                                |
| fitle 18 U.S.C. Section 1001 and Title 43<br>States any false, fictitious or fraudulent s                                                                                                                                                                    | U.S.C. Section 1212, make it a cristatements or representations as to                                                               | me for any pe<br>any matter w                                 | rson knowingly and ithin its jurisdiction.                                                           | willfully to m                                    | ake to any department or                             | agency of the United                           |
| Instructions on page 2)                                                                                                                                                                                                                                      |                                                                                                                                     |                                                               |                                                                                                      |                                                   |                                                      |                                                |

## 32. Additional remarks, continued

McIntyre B 10 API# 30-015-34775

ъ <sup>н</sup>т

McIntyre A West 6 API# 30-015-04224 McIntyre A West 8 API# 30-015-23270 McIntyre A East 11 API# 30-015-231071 McIntyre A East 12 API# 30-015-29563 McIntyre A East 15 API# 30-015-31854 McIntyre A East 20 API# 30-015-34806 McIntyre A West 13 API# 30-015-30293 McIntyre A West 13 API# 30-015-31855 McIntyre A West 16 API# 30-015-31789 McIntyre A West 17 API# 30-015-31789 McIntyre A West 18 API# 30-015-32188