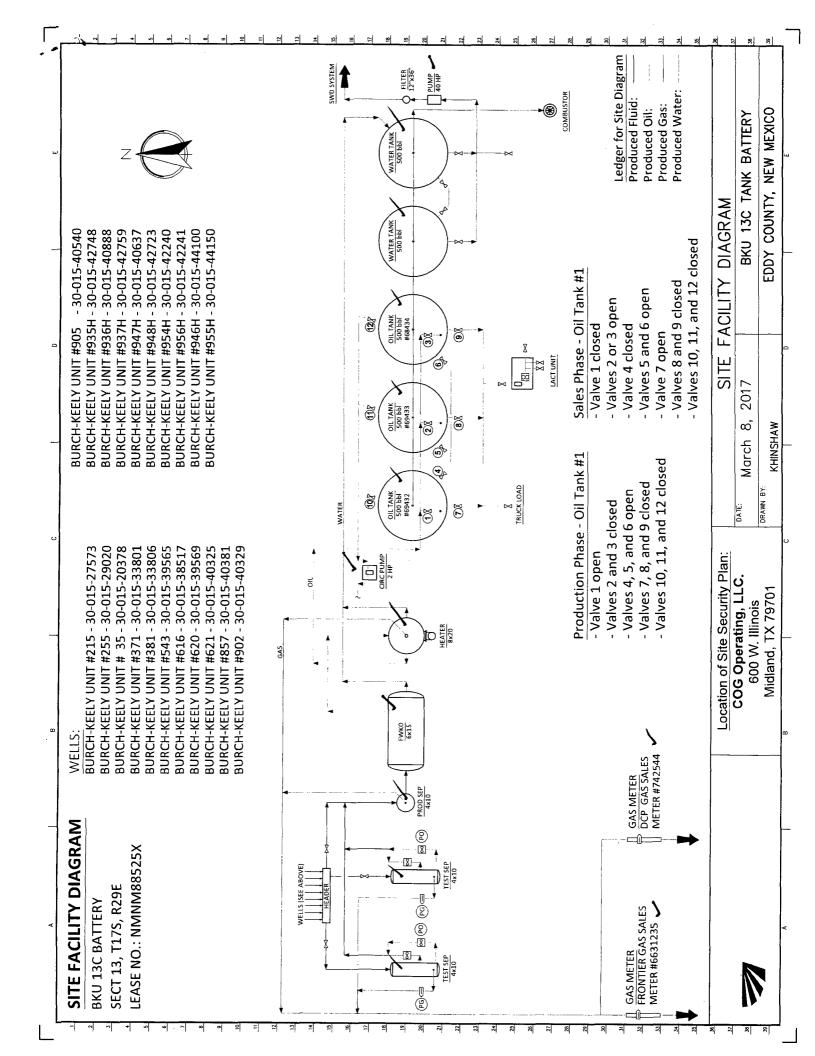

| Do not use this form for proposals to drill or to re-enter an abandoned well. Use form 3160-3 (APD) for such proposals.                                                                                              |                                                                                                            |                                               |                    |                                                                             |                                                        |                                               |  |
|----------------------------------------------------------------------------------------------------------------------------------------------------------------------------------------------------------------------|------------------------------------------------------------------------------------------------------------|-----------------------------------------------|--------------------|-----------------------------------------------------------------------------|--------------------------------------------------------|-----------------------------------------------|--|
|                                                                                                                                                                                                                      |                                                                                                            |                                               |                    |                                                                             | 6. If Indian, Allottee or Tribe Name                   |                                               |  |
| SUBMIT IN TRIPLICATE - Other instructions on page 2                                                                                                                                                                  |                                                                                                            |                                               |                    |                                                                             | 7. If Unit or CA/Agreement, Name and/or No. NMNM88525X |                                               |  |
| 1. Type of Well                                                                                                                                                                                                      | 8. Well Name and No. BURCH KEELY UNIT 946H                                                                 |                                               |                    |                                                                             |                                                        |                                               |  |
| ☑ Oil Well ☐ Gas Well ☐ Oth                                                                                                                                                                                          |                                                                                                            |                                               |                    |                                                                             |                                                        |                                               |  |
| 2 Name of Operator COG OPERATING LLC                                                                                                                                                                                 | Contact:  <br>E-Mail: dking@con                                                                            | DANA KING<br>cho.com                          |                    |                                                                             | 9. API Well No.<br>30-015-44100-00-X1                  |                                               |  |
| 3a. Address<br>600 W ILLINOIS AVENUE<br>MIDLAND, TX 79701                                                                                                                                                            |                                                                                                            | . (include area code)<br>8-2267               |                    | 10. Field and Pool or Exploratory Area BURCH KEELY-GLORIETA-UPPER Y UNKNOWN |                                                        |                                               |  |
| 4. Location of Well (Footage, Sec., T                                                                                                                                                                                | ., R., M., or Survey Description)                                                                          |                                               |                    |                                                                             | 11. County or Parish, State                            |                                               |  |
| Sec 23 T17S R29E NENE 48' 32.825954 N Lat, 104.037971                                                                                                                                                                |                                                                                                            |                                               | EDDY COUNTY, NM    |                                                                             |                                                        |                                               |  |
| 12. CHECK THE AI                                                                                                                                                                                                     | PPROPRIATE BOX(ES)                                                                                         | TO INDICA                                     | TE NATURE O        | F NOTICE,                                                                   | REPORT, OR OTH                                         | ER DATA                                       |  |
| TYPE OF SUBMISSION                                                                                                                                                                                                   | TYPE OI                                                                                                    | TYPE OF ACTION                                |                    |                                                                             |                                                        |                                               |  |
| ☐ Notice of Intent                                                                                                                                                                                                   | ☐ Acidize                                                                                                  | ☐ Dee                                         | pen                | ☐ Product                                                                   | ion (Start/Resume)                                     | ☐ Water Shut-Off                              |  |
| _                                                                                                                                                                                                                    | ☐ Alter Casing                                                                                             | ☐ Hyd                                         | lraulic Fracturing | ☐ Reclam                                                                    | ation                                                  | ■ Well Integrity                              |  |
| Subsequent Report                                                                                                                                                                                                    | □ Casing Repair                                                                                            | ☐ Nev                                         | v Construction     | ☐ Recomp                                                                    | olete                                                  | <b>⊠</b> Other                                |  |
| ☐ Final Abandonment Notice                                                                                                                                                                                           | Change Plans                                                                                               | Plug                                          | g and Abandon      | ☐ Tempor                                                                    | arily Abandon                                          | Site Facility Diagra<br>m/Security Plan       |  |
|                                                                                                                                                                                                                      | Convert to Injection                                                                                       | Plug                                          | g Back             | ☐ Water [                                                                   | Disposal                                               |                                               |  |
| Attach the Bond under which the worfollowing completion of the involved testing has been completed. Final Al determined that the site is ready for f PLEASE SEE ATTACHED SI BURCH KEELY UNIT 13C BA UNIT: NMNM88525X | l operations. If the operation respandonment Notices must be file in all inspection.  TE FACILITY DIAGRAM: | ults in a multipi<br>d only after all         | Accepte            | ompletion in a miling reclamation                                           | new interval, a Form 316<br>n, have been completed a   | 0-4 must be filed once<br>nd the operator has |  |
| BURCH KEELY UNIT #946H<br>BURCH KEELY UNIT #955H                                                                                                                                                                     | API #30-015-44100<br>API #30-015-44150                                                                     | Date: 2-13-18  Date: 3-13-18  VAINT DMCKinney |                    |                                                                             |                                                        |                                               |  |
|                                                                                                                                                                                                                      |                                                                                                            |                                               |                    |                                                                             | 0.                                                     |                                               |  |
| Accepted for reco                                                                                                                                                                                                    | M . NMOCD                                                                                                  | EB 26 21                                      | 11:                |                                                                             |                                                        |                                               |  |
| Wetchies w                                                                                                                                                                                                           |                                                                                                            | RECEIVE                                       |                    |                                                                             | FAC ID = BK                                            | , 13 C                                        |  |
| 14. I hereby certify that the foregoing is                                                                                                                                                                           | true and correct.                                                                                          |                                               |                    |                                                                             |                                                        |                                               |  |
| Con                                                                                                                                                                                                                  | Electronic Submission #3<br>For COG Ol<br>mitted to AFMSS for proce                                        | PERATING LI                                   | C, sent to the C   | arlsbad                                                                     | •                                                      |                                               |  |
| Name (Printed/Typed) DANA KIN                                                                                                                                                                                        | IG                                                                                                         |                                               | Title SUBMI        | TTING CON                                                                   | TACT                                                   |                                               |  |
|                                                                                                                                                                                                                      |                                                                                                            |                                               |                    |                                                                             |                                                        |                                               |  |
| Signature (Electronic S                                                                                                                                                                                              | ——————————————————————————————————————                                                                     |                                               | Date 11/02/2       |                                                                             |                                                        |                                               |  |
|                                                                                                                                                                                                                      | THIS SPACE FO                                                                                              | R FEDERA                                      | L OR STATE         | OFFICE U                                                                    | SE                                                     |                                               |  |
| Approved By                                                                                                                                                                                                          | . <b></b>                                                                                                  |                                               | Title              |                                                                             |                                                        | Date                                          |  |
| Conditions of approval, if any, are attache                                                                                                                                                                          |                                                                                                            |                                               |                    |                                                                             |                                                        |                                               |  |
| certify that the applicant holds legal or equivalent would entitle the applicant to condu                                                                                                                            | Office                                                                                                     |                                               |                    |                                                                             |                                                        |                                               |  |