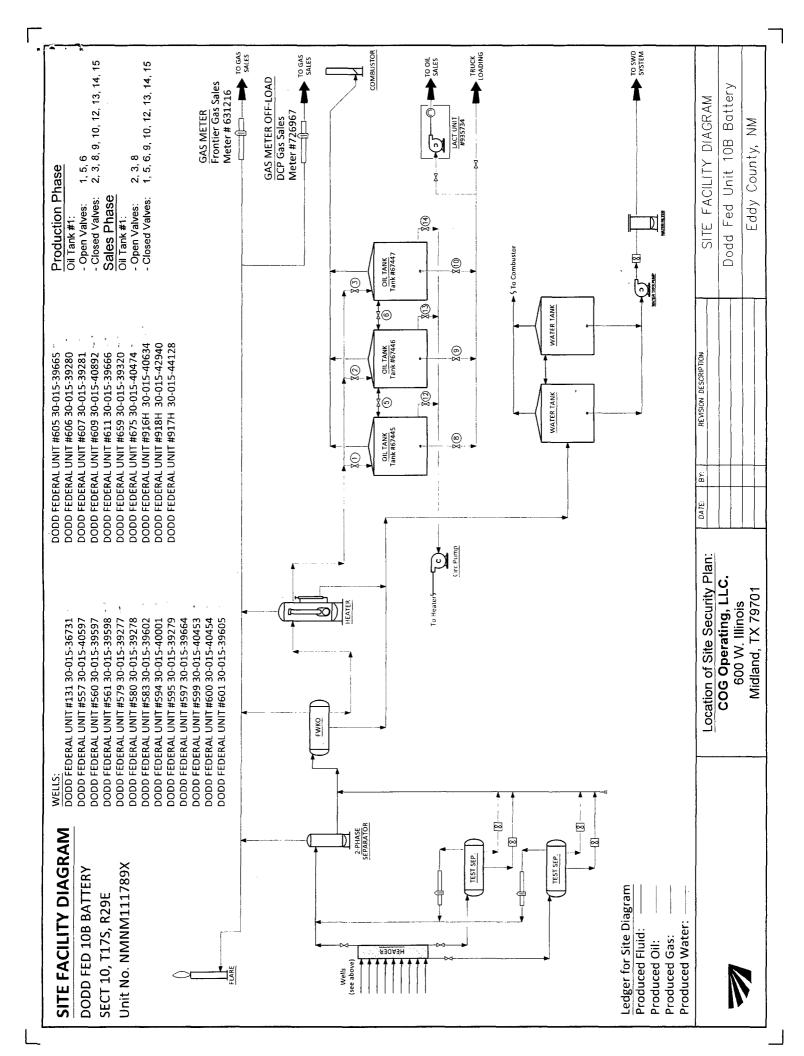

## UNITED STATES

FORM APPROVED

| (June 2013)                                                                                                                                                                                         |                                                                                                                                                                                                                             | DEPARTMENT OF THE INTERIOR                                                                              |                                                                 |                                                                                      | O. 1004-0137<br>anuary 31, 2018                                              |
|-----------------------------------------------------------------------------------------------------------------------------------------------------------------------------------------------------|-----------------------------------------------------------------------------------------------------------------------------------------------------------------------------------------------------------------------------|---------------------------------------------------------------------------------------------------------|-----------------------------------------------------------------|--------------------------------------------------------------------------------------|------------------------------------------------------------------------------|
| BUREAU OF LAND MANAGEMENT OCD Artesia  SUNDRY NOTICES AND REPORTS ON WELLS  Do not use this form for proposals to drill or to re-enter an abandoned well. Use form 3160-3 (APD) for such proposals. |                                                                                                                                                                                                                             |                                                                                                         |                                                                 | 5. Lease Serial No.<br>NMLC028731B                                                   |                                                                              |
|                                                                                                                                                                                                     |                                                                                                                                                                                                                             |                                                                                                         |                                                                 | 6. If Indian, Allottee or Tribe Name                                                 |                                                                              |
| apandone                                                                                                                                                                                            | eu well. Ose form 3160-3 (Ar                                                                                                                                                                                                | D) for such proposals.                                                                                  |                                                                 | , , , , , , , , , , , , , , , , , , ,                                                |                                                                              |
| SUBMIT IN TRIPLICATE - Other instructions on page 2                                                                                                                                                 |                                                                                                                                                                                                                             |                                                                                                         |                                                                 | <ol><li>If Unit or CA/Agreement, Name and/or No.<br/>NMNM111789X</li></ol>           |                                                                              |
| 1. Type of Well                                                                                                                                                                                     |                                                                                                                                                                                                                             |                                                                                                         |                                                                 | 8. Well Name and No. DODD FEDERAL UNIT 917H                                          |                                                                              |
| ☑ Oil Well ☐ Gas Well ☐ Other                                                                                                                                                                       |                                                                                                                                                                                                                             |                                                                                                         |                                                                 |                                                                                      |                                                                              |
| Name of Operator Contact: DANA KING COG OPERATING LLC E-Mail: dking@concho.com                                                                                                                      |                                                                                                                                                                                                                             |                                                                                                         |                                                                 | 9. API Well No.<br>30-015-44128-00-X1                                                |                                                                              |
| 3a. Address<br>600 W ILLINOIS AVENUE<br>MIDLAND, TX 79701                                                                                                                                           |                                                                                                                                                                                                                             | 3b. Phone No. (include area code) Ph: 432-818-2267                                                      |                                                                 | 10. Field and Pool or Exploratory Area DODD-GLORIETA-UPPER YESO UNKNOWN              |                                                                              |
| 4. Location of Well (Footage, Sec., T., R., M., or Survey Description)                                                                                                                              |                                                                                                                                                                                                                             |                                                                                                         |                                                                 | 11. County or Parish, State                                                          |                                                                              |
| Sec 15 T17S R29E NENE 1035FNL 230FEL                                                                                                                                                                |                                                                                                                                                                                                                             |                                                                                                         |                                                                 | EDDY COUNTY, NM                                                                      |                                                                              |
|                                                                                                                                                                                                     |                                                                                                                                                                                                                             |                                                                                                         |                                                                 |                                                                                      |                                                                              |
| 12. CHECK TI                                                                                                                                                                                        | HE APPROPRIATE BOX(ES)                                                                                                                                                                                                      | TO INDICATE NATURE                                                                                      | OF NOTICE,                                                      | REPORT, OR OT                                                                        | HER DATA                                                                     |
| TYPE OF SUBMISSION                                                                                                                                                                                  | · ·                                                                                                                                                                                                                         | TYPE OF ACTION                                                                                          |                                                                 |                                                                                      |                                                                              |
| □ Notice of Intent                                                                                                                                                                                  | ☐ Acidize                                                                                                                                                                                                                   | ☐ Deepen                                                                                                | ☐ Product                                                       | ion (Start/Resume)                                                                   | ☐ Water Shut-Off                                                             |
|                                                                                                                                                                                                     | ☐ Alter Casing                                                                                                                                                                                                              | ☐ Hydraulic Fracturi                                                                                    | ng 🔲 Reclam                                                     | ation                                                                                | ■ Well Integrity                                                             |
| Subsequent Report                                                                                                                                                                                   | ☐ Casing Repair                                                                                                                                                                                                             | ■ New Construction                                                                                      | □ Recomp                                                        | olete                                                                                | ☑ Other                                                                      |
| ☐ Final Abandonment Notice                                                                                                                                                                          | tice                                                                                                                                                                                                                        | Plug and Abandon                                                                                        | □ Tempor                                                        | arily Abandon                                                                        | Site Facility Diagra m/Security Plan                                         |
|                                                                                                                                                                                                     | Convert to Injection                                                                                                                                                                                                        | ☐ Plug Back                                                                                             | ☐ Water □                                                       | Disposal                                                                             |                                                                              |
| If the proposal is to deepen di<br>Attach the Bond under which<br>following completion of the ir                                                                                                    | ted Operation: Clearly state all pertine rectionally or recomplete horizontally, the work will be performed or provide twolved operations. If the operation refinal Abandonment Notices must be fifty for final inspection. | give subsurface locations and me<br>the Bond No. on file with BLM/<br>sults in a multiple completion or | easured and true ve<br>BIA. Required sul<br>recompletion in a r | ertical depths of all perti-<br>osequent reports must be<br>new interval, a Form 310 | nent markers and zones.<br>e filed within 30 days<br>60-4 must be filed once |
| PLEASE SEE ATTACHI                                                                                                                                                                                  | ED SITE FACILITY DIAGRAM:                                                                                                                                                                                                   |                                                                                                         |                                                                 |                                                                                      |                                                                              |
| DODD FEDERAL UNIT 10B BATTERY                                                                                                                                                                       |                                                                                                                                                                                                                             |                                                                                                         | Accepted for Record Purposes.                                   |                                                                                      |                                                                              |
| S10 T17S R29E<br>UNIT: NMNM111789X                                                                                                                                                                  |                                                                                                                                                                                                                             | Approval Subject to Onsite Inspection.                                                                  |                                                                 |                                                                                      |                                                                              |
|                                                                                                                                                                                                     |                                                                                                                                                                                                                             |                                                                                                         |                                                                 |                                                                                      |                                                                              |
| Loosgied for r                                                                                                                                                                                      | 1-27-18<br>2007d - NIMBOOD                                                                                                                                                                                                  | FB 26 260                                                                                               |                                                                 |                                                                                      |                                                                              |
|                                                                                                                                                                                                     |                                                                                                                                                                                                                             | e controller                                                                                            |                                                                 |                                                                                      | *                                                                            |
| 14. I hereby certify that the foreg                                                                                                                                                                 | going is true and correct.                                                                                                                                                                                                  | *                                                                                                       |                                                                 |                                                                                      |                                                                              |
| , , ,                                                                                                                                                                                               | Electronic Submission #                                                                                                                                                                                                     | 393962 verified by the BLM DPERATING LLC, sent to the                                                   | Well Information<br>Carlsbad                                    | System                                                                               |                                                                              |
|                                                                                                                                                                                                     | Committed to AFMSS for proc                                                                                                                                                                                                 | essing by PRISCILLA PERE                                                                                | Z on 11/14/2017                                                 | •                                                                                    |                                                                              |
| Name (Printed/Typed) DAN                                                                                                                                                                            | IA KING                                                                                                                                                                                                                     | Title SUB                                                                                               | MITTING CON                                                     | TACT                                                                                 |                                                                              |
|                                                                                                                                                                                                     |                                                                                                                                                                                                                             |                                                                                                         | 0/-0/-                                                          |                                                                                      |                                                                              |
| Signature (Flec                                                                                                                                                                                     | tronic Submission)                                                                                                                                                                                                          | I Date 11/0                                                                                             | 3/2017                                                          |                                                                                      |                                                                              |