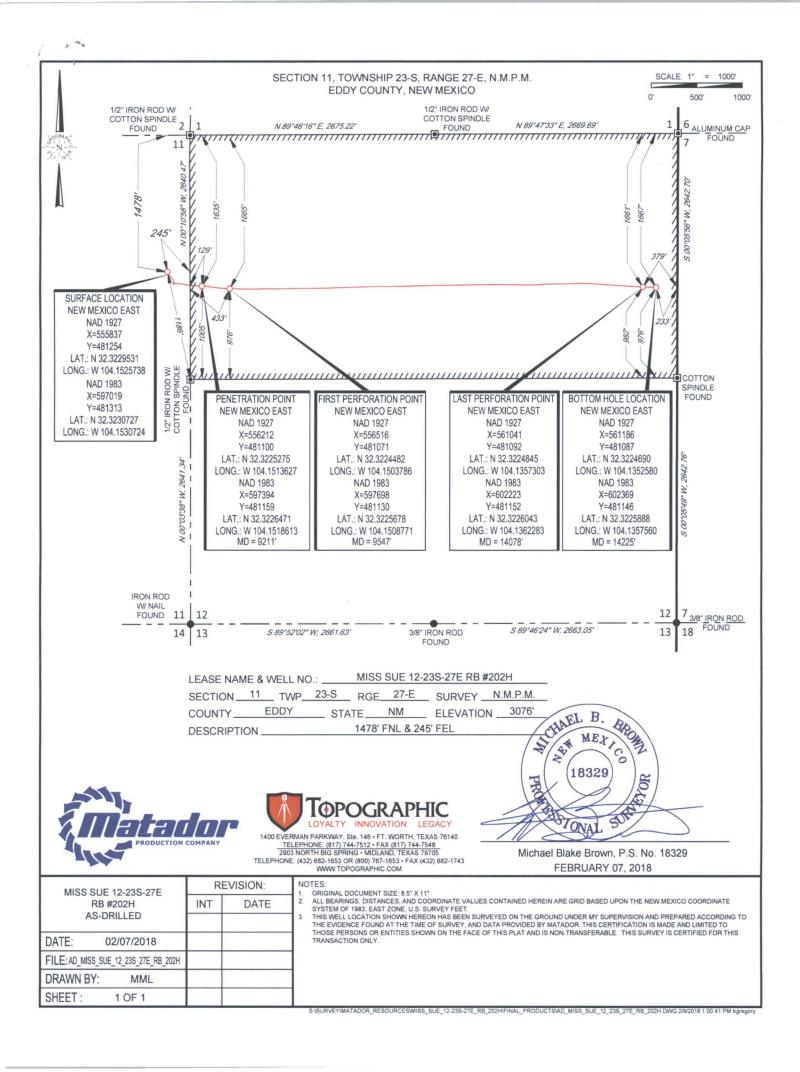

## WELL LOCATION AND ACREAGE DEDICATION PLAT

| <sup>1</sup> API Number              |                        |                            |                            | <sup>2</sup> Pool Code |                         | <sup>3</sup> Pool Name      |               |                |                        |                          |  |
|--------------------------------------|------------------------|----------------------------|----------------------------|------------------------|-------------------------|-----------------------------|---------------|----------------|------------------------|--------------------------|--|
| 30-015-44433                         |                        |                            |                            | 98220                  |                         | PURPLE SAGE; WOLFCAMP (GAS) |               |                |                        |                          |  |
| <sup>4</sup> Property Code<br>319567 |                        |                            | <sup>5</sup> Property Name |                        |                         |                             |               |                |                        | <sup>6</sup> Well Number |  |
|                                      |                        | MISS SUE 12-23S-27E RB     |                            |                        |                         |                             |               |                | #202H                  |                          |  |
| <sup>7</sup> OGRID No.<br>228937     |                        | <sup>8</sup> Operator Name |                            |                        |                         |                             |               |                | <sup>9</sup> Elevation |                          |  |
|                                      |                        | MATADOR PRODUCTION COMPANY |                            |                        |                         |                             |               |                | 3076'                  |                          |  |
|                                      |                        |                            |                            |                        | <sup>10</sup> Surface L | ocation                     |               |                |                        |                          |  |
| UL or lot no.                        | Section                | Township                   | Range                      | Lot Idn                | Feet from the           | North/South line            | Feet from the | East/West line |                        | County                   |  |
| H                                    | 11                     | 23-S                       | 27-E                       | -                      | 1478'                   | NORTH                       | 245'          | EAST           |                        | EDDY                     |  |
|                                      |                        |                            |                            |                        |                         |                             |               |                |                        |                          |  |
| UL or lot no.                        | Section                | Township                   | Range                      | Lot Idn                | Feet from the           | North/South line            | Feet from the | East/West line |                        | County                   |  |
| H                                    | 12                     | 23-S                       | 27-E                       | -                      | 1667'                   | NORTH                       | 233'          | EAST           | r                      | EDDY                     |  |
| <sup>12</sup> Dedicated Acres        | <sup>13</sup> Joint or | Infill <sup>14</sup> Co    | nsolidation Code           | e <sup>15</sup> Order  | r No.                   |                             |               |                |                        |                          |  |
| 323.76                               |                        |                            |                            | 1                      |                         |                             |               |                |                        |                          |  |