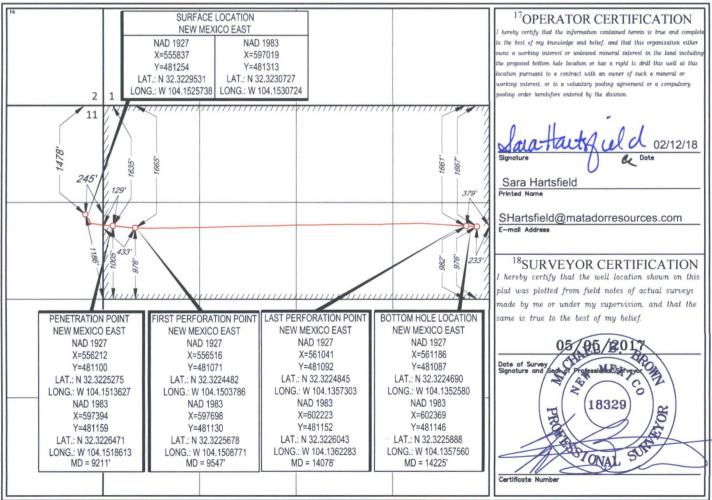

## WELL LOCATION AND ACREAGE DEDICATION PLAT

| <sup>1</sup> API Number              |                        |                            |                            | <sup>2</sup> Pool Code |                         | <sup>3</sup> Pool Name      |               |                |                        |                          |  |
|--------------------------------------|------------------------|----------------------------|----------------------------|------------------------|-------------------------|-----------------------------|---------------|----------------|------------------------|--------------------------|--|
| 30-015-44433                         |                        |                            |                            | 98220                  |                         | PURPLE SAGE; WOLFCAMP (GAS) |               |                |                        |                          |  |
| <sup>4</sup> Property Code<br>319567 |                        |                            | <sup>5</sup> Property Name |                        |                         |                             |               |                |                        | <sup>6</sup> Well Number |  |
|                                      |                        | MISS SUE 12-23S-27E RB     |                            |                        |                         |                             |               |                | #202H                  |                          |  |
| <sup>7</sup> OGRID No.<br>228937     |                        | <sup>8</sup> Operator Name |                            |                        |                         |                             |               |                | <sup>9</sup> Elevation |                          |  |
|                                      |                        | MATADOR PRODUCTION COMPANY |                            |                        |                         |                             |               |                | 3076'                  |                          |  |
|                                      |                        |                            |                            |                        | <sup>10</sup> Surface L | ocation                     |               |                |                        |                          |  |
| UL or lot no.                        | Section                | Township                   | Range                      | Lot Idn                | Feet from the           | North/South line            | Feet from the | East/West line |                        | County                   |  |
| H                                    | 11                     | 23-S                       | 27-E                       | -                      | 1478'                   | NORTH                       | 245'          | EAST           |                        | EDDY                     |  |
|                                      |                        |                            |                            |                        |                         |                             |               |                |                        |                          |  |
| UL or lot no.                        | Section                | Township                   | Range                      | Lot Idn                | Feet from the           | North/South line            | Feet from the | East/West line |                        | County                   |  |
| H                                    | 12                     | 23-S                       | 27-E                       | -                      | 1667'                   | NORTH                       | 233'          | EAST           | r                      | EDDY                     |  |
| <sup>12</sup> Dedicated Acres        | <sup>13</sup> Joint or | Infill <sup>14</sup> Co    | nsolidation Code           | e <sup>15</sup> Order  | r No.                   |                             |               |                |                        |                          |  |
| 323.76                               |                        |                            |                            | 1                      |                         |                             |               |                |                        |                          |  |