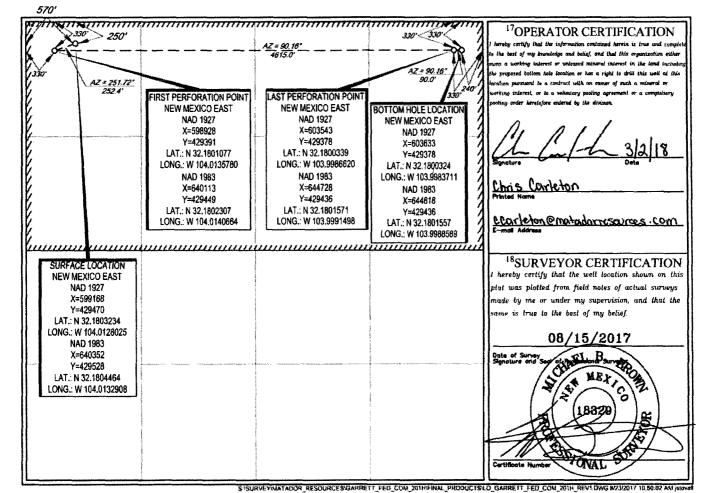

X AMENDED REPORT

WELL LOCATION AND ACREAGE DEDICATION PLAT

| <sup>1</sup> API Number                           |                        |               | <sup>2</sup> Pool Code |           | Pool Name                 |                           |               |                |                                   |  |
|---------------------------------------------------|------------------------|---------------|------------------------|-----------|---------------------------|---------------------------|---------------|----------------|-----------------------------------|--|
| 30-015-44418                                      |                        |               | 9899                   | ೮         | Purp                      | he Souge; Wolfcon         |               |                |                                   |  |
| *Property (<br>319473                             |                        | ,             |                        |           |                           | Property Name T STATE COM |               |                | <sup>6</sup> Well Number<br>#201H |  |
| *Ogerator Name  238937 MATADOR PRODUCTION COMPANY |                        |               |                        |           | Elevation 2938'           |                           |               |                |                                   |  |
|                                                   |                        |               |                        |           | <sup>10</sup> Surface Loc | ation                     |               |                |                                   |  |
| L or lot no.                                      | Section                | Township      | Range                  | Lot Idn   | Feet from the             | North/South line          | Feet from the | East/West line | County                            |  |
| D                                                 | 32                     | 24-S          | 29-E                   | -         | 250'                      | NORTH                     | 570'          | WEST           | EDDY                              |  |
| UL or lot no.                                     | Section                | Township      | Range                  | Lot Ida   | Feet from the             | North/South line          | Feet from the | Esst/West line | County                            |  |
| A                                                 | 32                     | 24-S          | 29-E                   | -         | 330'                      | NORTH                     | 240'          | EAST           | EDDY                              |  |
| Dedicated Acres                                   | <sup>13</sup> Joint or | infili   ¹4Co | nsolidation Code       | 15Order 1 | io.                       |                           |               |                |                                   |  |