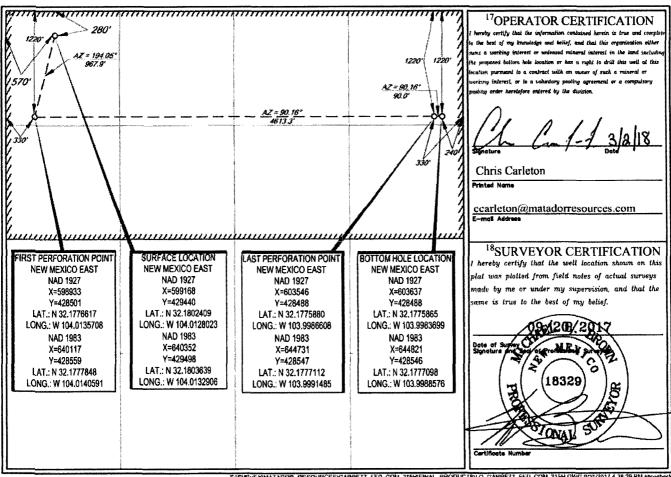

## WELL LOCATION AND ACREAGE DEDICATION PLAT

| <sup>4</sup> API Number<br>30-015-44458 |                          |                        | 98                                                       | <sup>2</sup> Pool Code<br>3220                  | P                        | URPLE SAGE;WO    | e<br>S)       |                |                       |  |
|-----------------------------------------|--------------------------|------------------------|----------------------------------------------------------|-------------------------------------------------|--------------------------|------------------|---------------|----------------|-----------------------|--|
| Property C<br>319473                    | 1                        |                        |                                                          | <sup>3</sup> Property Name<br>GARRETT STATE COM |                          |                  |               |                | *Well Number<br>#215H |  |
| <sup>7</sup> OGRID N<br>228937          | No.                      |                        | <sup>®</sup> Operator Name<br>MATADOR PRODUCTION COMPANY |                                                 |                          |                  |               |                | 'Elevation<br>2939'   |  |
|                                         |                          |                        |                                                          |                                                 | <sup>10</sup> Surface Lo | cation           |               |                |                       |  |
| UL or lot no.                           |                          | Township               | Range                                                    | Lot Idn                                         | Feet from the            | North/South Inc  | Feet from the | East/West line | County                |  |
| D                                       | 32                       | 24-S                   | 29-E                                                     | -                                               | 280'                     | NORTH            | 570'          | WEST           | EDDY                  |  |
| UL or lot no.                           | Section                  | Township               | Range                                                    | Lot Ido                                         | Feet from the            | North/South line | Feet from the | East/West line | County                |  |
| A                                       | 32                       | 24-S                   | 29-E                                                     | -                                               | 1220'                    | NORTH            | 240'          | EAST           | EDDY                  |  |
| <sup>12</sup> Dedicated Acres<br>321.42 | <sup>13</sup> Jeint or I | nfill <sup>14</sup> Co | nsolidation Cod                                          | e <sup>13</sup> Order                           | No.                      | <b>b</b>         |               |                |                       |  |

No allowable will be assigned to this completion until all interests have been consolidated or a non-standard unit has been approved by the division.

SISTRIVEYIMATAGOR\_RESOURCESIGARRETT\_FED\_COM\_215HIPINAL\_PRODUCTSLO\_GARRETT\_FED\_COM\_215H.DWG 9/21/2017 4 38 29 PM av