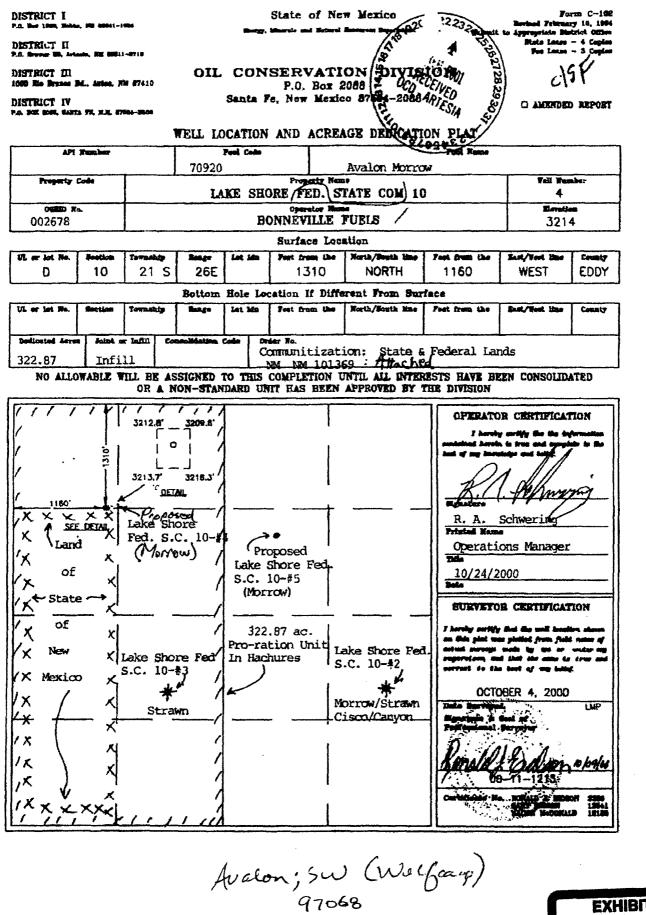

**Exhibit A** is a copy of the Well Location and Acreage Dedication Plat (Form C-102) for the Lake Shore SC 10 Federal Com No. 4 Well.

**Exhibit B** is a copy of the Notice of Intent for the Lake Shore SC 10 Federal Com No. 4 Well to be recompleted in the Avalon Wolfcamp Pool (71120).

Dear Ms. Riley:

Pursuant to NMAC 19.15.15.11.B(2) and 19.15.15.13, Fasken Oil and Ranch, Ltd. (OGRID No. 151416) hereby seeks administrative approval of an 80.81-acre non-standard spacing and proration unit comprised of the W/2 NW/4 of Section 10, Township 21 South, Range 26 East, NMPM, Eddy County, New Mexico and approval of an unorthodox location. The proposed non-standard spacing and proration unit will be dedicated to the Lake Shore SC 10 Federal Com No. 4 Well. The well was originally completed in the Avalon-Morrow Pool (70920), which is subject to 320-acre spacing and 660 foot setback requirements for gas wells. See NMAC 19.15.15.10. The well will now be re-completed in the Avalon Wolfcamp Pool (Pool Code 71120), which is subject to 40-acre spacing and 330 foot setbacks for oil wells. See NMAC 19.15.15.9.

The W/2 NW/4 of Section 10 is comprised of federal and state acreage. The State Land Office, in consultation with the Bureau of Land Management, has requested that the acreage and subject well be placed in an 80.81-acre communitization agreement due to the location of the well. Accordingly, Fasken seeks approval of a non-standard 80.81-acre spacing unit following the boundaries of the communitized area. The Division rules, 19.15.15.11.B(2) authorize administrative approval of non-standard spacing units when the non-standard spacing unit consists of a single quarter-quarter section or lot or quarter-quarter sections or lots joined by a common side and the non-standard spacing unit lies wholly within a single half section if the well is in a pool for which 320 acres is the standard spacing unit size. The proposed non-standard spacing unit consists of adjoining quarter-quarter sections and is located wholly within a single half-section.

In addition, the location of the Lake Shore SC 10 Federal Com No. 4 Well is unorthodox because it was originally drilled to develop a 320-acre spacing unit. The Lake Shore SC 10 Federal Com No. 4 Well was drilled 1310 feet from the North line, 1160 feet from the West line. Since the Avalon Wolfcamp Pool (Pool Code 71120) is governed by the Division's statewide rules which provides for wells to be located no closer than 330 feet to the outer boundary of the spacing unit, this well will be unorthodox because it is closer than 330 feet to the eastern boundary of the spacing unit. Approval of Fasken's request for an unorthodox location will allow for efficient spacing and development of the oil pool underlying the W/2 NW/4 of Section 10.