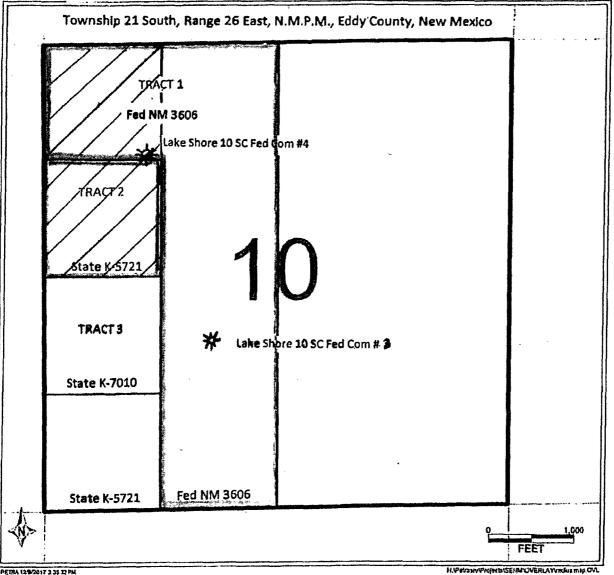

**Exhibit C** is a copy showing the proposed vertical well and the proposed spacing unit in the W/2 NW/4 of Section 10, as well as the offsetting tracts.

**Exhibit D** is a list of parties affected by Fasken's request for a non-standard spacing unit and unorthodox location. A copy of this application with all attachments has been sent by certified mail to each affected party advising them that if they have an objection it must be filed in writing with the division within 20 days from the date the division receives this application. A courtesy copy of this application has also been provided to the State Land Office and the Bureau of Land Management.

.

٠

-

1844

:

- in the second

PETRA 128/2017 2 35 12 PM

EXHIBIT C