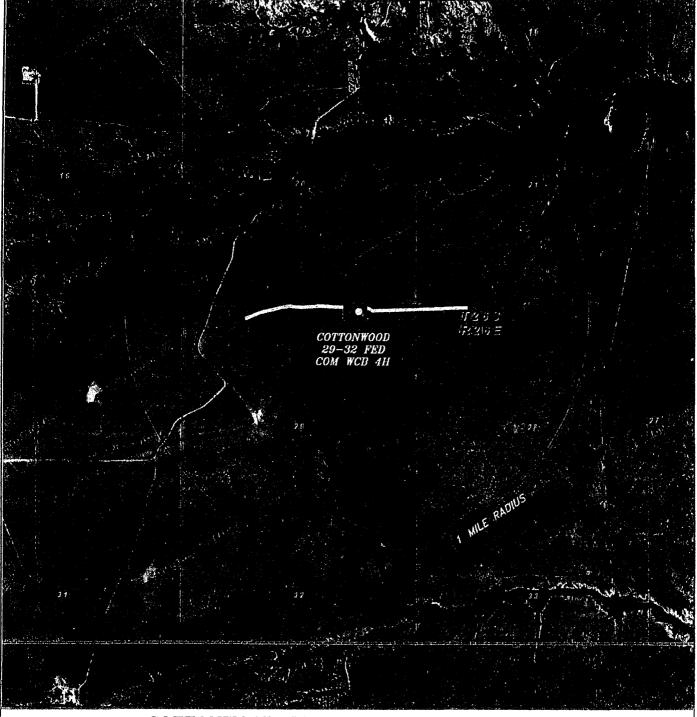

CHISHOLM ENERGY OPERATING, LLC COTTONWOOD 29-32 FED COM WCB 4H ELEV. - 3421

> Lat - N 32.02022817\* Long - W 104.31042797\* NMSPCE- N 371098.7 E 548436.3 (NAD-83)

Directions to Location:

FROM THE INTERSECTION OF GYPSUM & DILLAHUNTY ROAD GO SOUTH ON, ON DILLAHUNTY GO SOUTH 1.2 MILES TO LEASE ROAD, CONTINUE 1.2 MILES SOUTHERLY TO PROPOSED LEASE ROAD.

P.O. Box 1786 (575) 393-7316 - Office 1120 N. Wesi County Rd. (575) 392-2206 - Fax Hobbs, New Mexico 88241 basinsurveys.com

WHITE CITY, NM IS ±11 MILES TO THE NORTHWEST OF LOCATION.

200 400 FEET SCALE: 1" = 200'

## CHISHOLM ENERGY OPERATING, LLC

COTTONWOOD 29-32 FED COM WCB 4H / WELL PAD TOPO

THE COTTONWOOD 29-32 FED COM WCB 4H LOCATED 100' FROM

THE NORTH LINE AND 1240' FROM THE EAST LINE OF

SECTION 29, TOWNSHIP 26 SOUTH, RANGE 26 EAST,