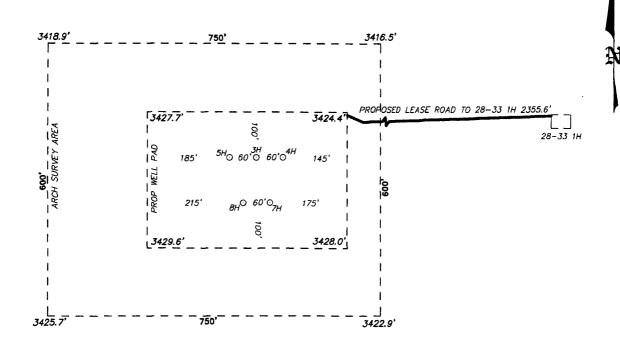

## CHISHOLM ENERGY OPERATING, LLC

COTTONWOOD 29-32 FED COM WCB 4H / WELL PAD TOPO

THE COTTONWOOD 29-32 FED COM WCB 4H LOCATED 100' FROM

THE NORTH LINE AND 1240' FROM THE EAST LINE OF

SECTION 29, TOWNSHIP 26 SOUTH, RANGE 26 EAST,

# COTTONWOOD 29-32 FED COM WCB 4H

Located 100' FNL and 1240' FEL Section 29, Township 26 South, Range 26 East, N.M.P.M., Eddy County, New Mexico.

P.O. Box 1786 1120 N. West County Rd. Hobbs, New Mexico 88241 (575) 393-7316 - Office (575) 392-2206 - Fax basinsurveys.com