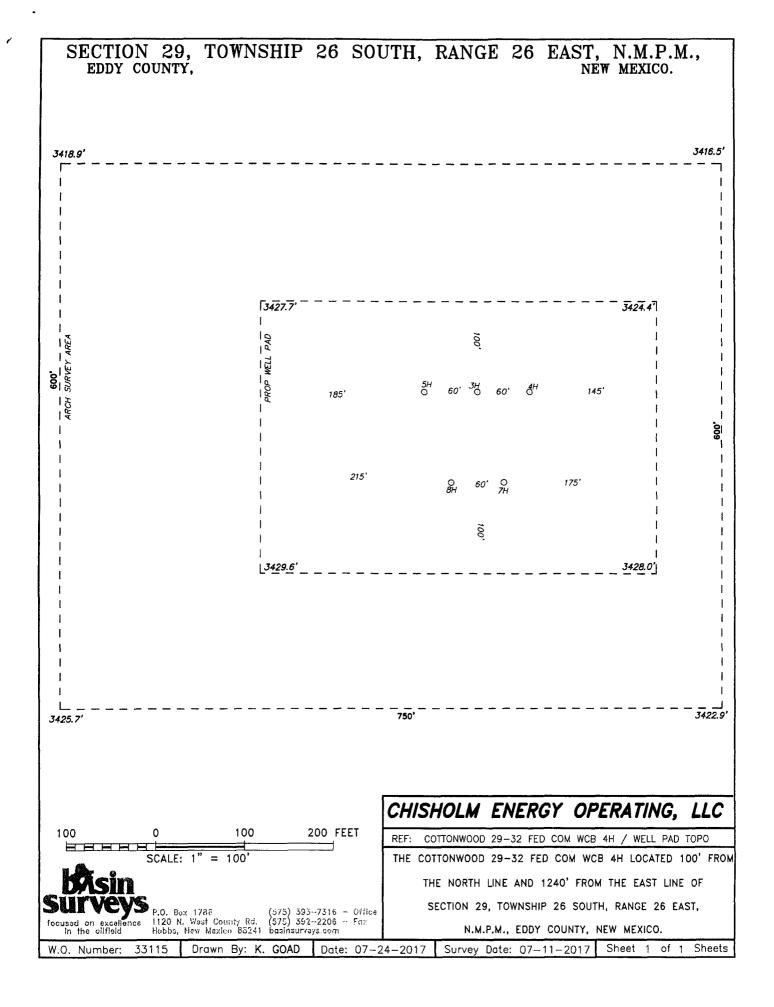

## CHISHOLM ENERGY OPERATING, LLC

COTTONWOOD 29-32 FED COM WCB 4H / WELL PAD TOPO

THE COTTONWOOD 29-32 FED COM WCB 4H LOCATED 100' FROM

THE NORTH LINE AND 1240' FROM THE EAST LINE OF

SECTION 29, TOWNSHIP 26 SOUTH, RANGE 26 EAST,

N.M.P.M., EDDY COUNTY, NEW MEXICO.

Sheet 1 of 1 W.O. Number: 33115 Drawn By: K. GOAD Date: 07-24-2017 Survey Date: 07-11-2017

# COTTONWOOD 29-32 FED COM WCB 4H

Located 100' FNL and 1240' FEL Section 29, Township 26 South, Range 26 East, N.M.P.M., Eddy County, New Mexico.

P.O. Box 1786 1120 N. West County Rd. Hobbs, New Mexico 88241 (575) 393-7316 - Office (575) 392-2206 - Fax basinsurveys.com