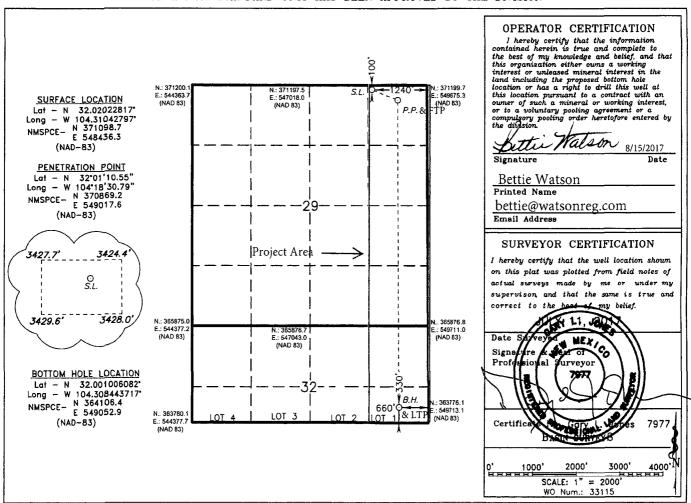

### WELL LOCATION AND ACREAGE DEDICATION PLAT

| <b>]</b> / | AME | INDE | D I | REP | ORT |  |
|------------|-----|------|-----|-----|-----|--|
|            |     |      |     |     |     |  |

| API Number           | Pool Code                                  | Pool Name            |                   |
|----------------------|--------------------------------------------|----------------------|-------------------|
| 30-015-43705         | 98220                                      | Purple Sage Wolfcamp |                   |
| Property Code 320659 | Property Name COTTONWOOD 29-32 FED COM WCB |                      | Well Number<br>4H |
| OGRID No.            | •                                          | ator Name            | Elevation         |
| 372137               |                                            | GY OPERATING, LLC    | 3421'             |

#### Surface Location

| UL or lot No. | Section | Township | Range | Lot Idn | FEET from the | North/SOUTH LINE | FEET from the | East/West Line | County |
|---------------|---------|----------|-------|---------|---------------|------------------|---------------|----------------|--------|
| Α             | 29      | 26 S     | 26 E  |         | 100           | NORTH            | 1240          | EAST           | EDDY   |

#### Bottom Hole Location If Different From Surface

| UL or lot No.                                                      | Section | Township | Range | Lot Idn | FEET from the | North/SOUTH LINE | FEET from the | East/West Line | County |
|--------------------------------------------------------------------|---------|----------|-------|---------|---------------|------------------|---------------|----------------|--------|
| LOT 1                                                              | 32      | 26 S     | 26 E  | =       | 330           | SOUTH            | 660           | EAST           | EDDY   |
| Dedicated Acres   Joint or Infill   Consolidation Code   Order No. |         |          |       |         |               |                  |               |                |        |
| 223.13                                                             |         |          |       |         |               |                  |               |                |        |

NO ALLOWABLE WILL BE ASSIGNED TO THIS COMPLETION UNTIL ALL INTERESTS HAVE BEEN CONSOLIDATED OR A NON-STANDARD UNIT HAS BEEN APPROVED BY THE DIVISION

NSP Reguired RW-3-6-18 SECTION 29, TOWNSHIP 26 SOUTH, RANGE 26 EAST, N.M.P.M., EDDY COUNTY, NEW MEXICO.

CHISHOLM ENERGY OPERATING, LLC COTTONWOOD 29-32 FED COM WCB 4H ELEV. - 3421

> Lat - N 32.02022817\* Long - W 104.31042797\* NMSPCE- N 371098.7 E 548436.3 (NAD-83)

Directions to Location:

FROM THE INTERSECTION OF GYPSUM & DILLAHUNTY ROAD GO SOUTH ON, ON DILLAHUNTY GO SOUTH 1.2 MILES TO LEASE ROAD, CONTINUE 1.2 MILES SOUTHERLY TO PROPOSED LEASE ROAD.