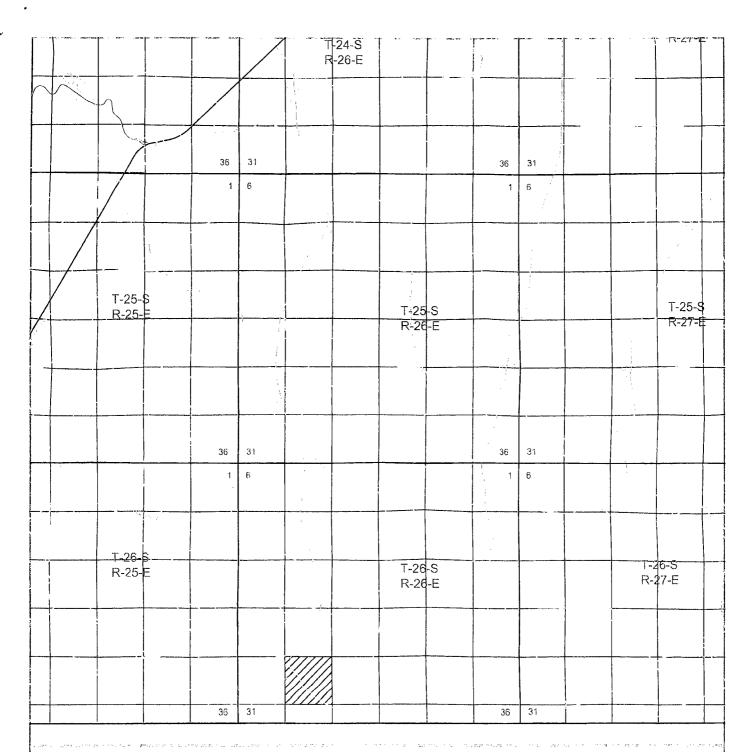

#### Surface Location

| UL or lot No. | Section | Township | Range | Lot Idn | FEET from the | North/SOUTH LINE | FEET from the | East/West Line | County |
|---------------|---------|----------|-------|---------|---------------|------------------|---------------|----------------|--------|
| Α             | 29      | 26 S     | 26 E  |         | 100           | NORTH            | 1240          | EAST           | EDDY   |

#### Bottom Hole Location If Different From Surface

| UL or lot No.                                                      | Section | Township | Range | Lot Idn | FEET from the | North/SOUTH LINE | FEET from the | East/West Line | County |
|--------------------------------------------------------------------|---------|----------|-------|---------|---------------|------------------|---------------|----------------|--------|
| LOT 1                                                              | 32      | 26 S     | 26 E  | =       | 330           | SOUTH            | 660           | EAST           | EDDY   |
| Dedicated Acres   Joint or Infill   Consolidation Code   Order No. |         |          |       |         |               |                  |               |                |        |
| 223.13                                                             |         |          |       |         |               |                  |               |                |        |

NO ALLOWABLE WILL BE ASSIGNED TO THIS COMPLETION UNTIL ALL INTERESTS HAVE BEEN CONSOLIDATED OR A NON-STANDARD UNIT HAS BEEN APPROVED BY THE DIVISION

NSP Reguired RW-3-6-18 SECTION 29, TOWNSHIP 26 SOUTH, RANGE 26 EAST, N.M.P.M., EDDY COUNTY, NEW MEXICO.