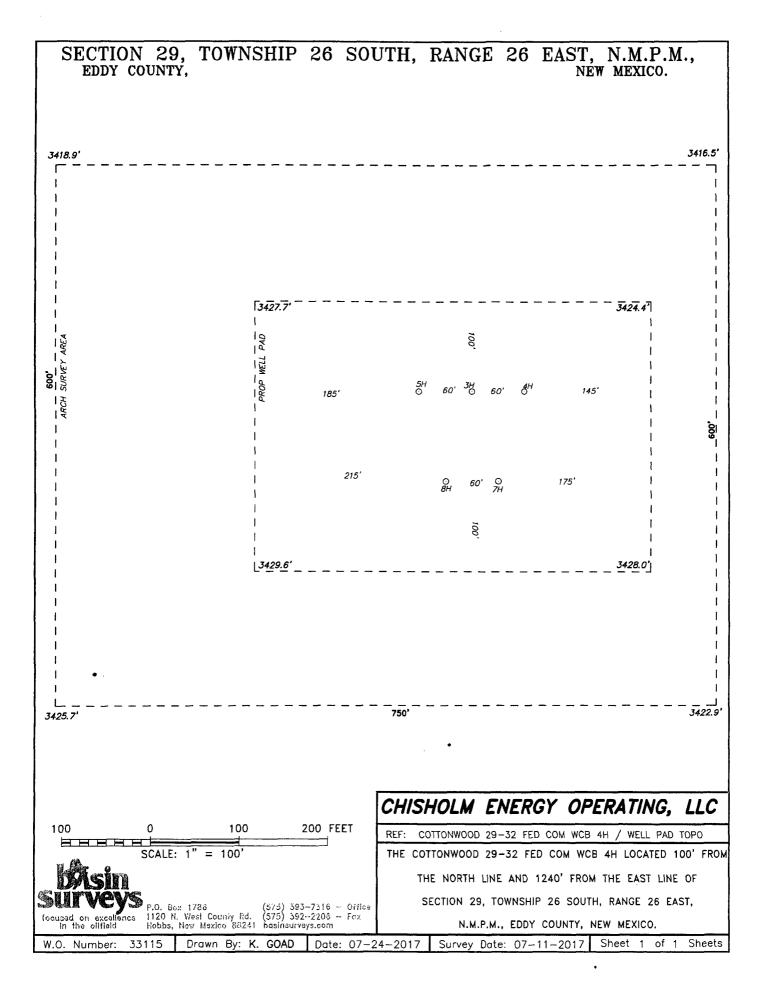

# 28: a) Change Well Name

From: Cottonwood 29-32 Federal Com 4H

To: Cottonwood 29-32 Fed Com WCB 4H

b) Move SHL ·

From: 150' FNL and 1270' FEL

To: 100' FNL and 1240' FEL

c) Change Formation

From: Bone Spring

To: Wolfcamp

d) Proposed Depth

From: 6,800' TVD; 13,572' MD

To: 9,440' TVD; 16,705' MD