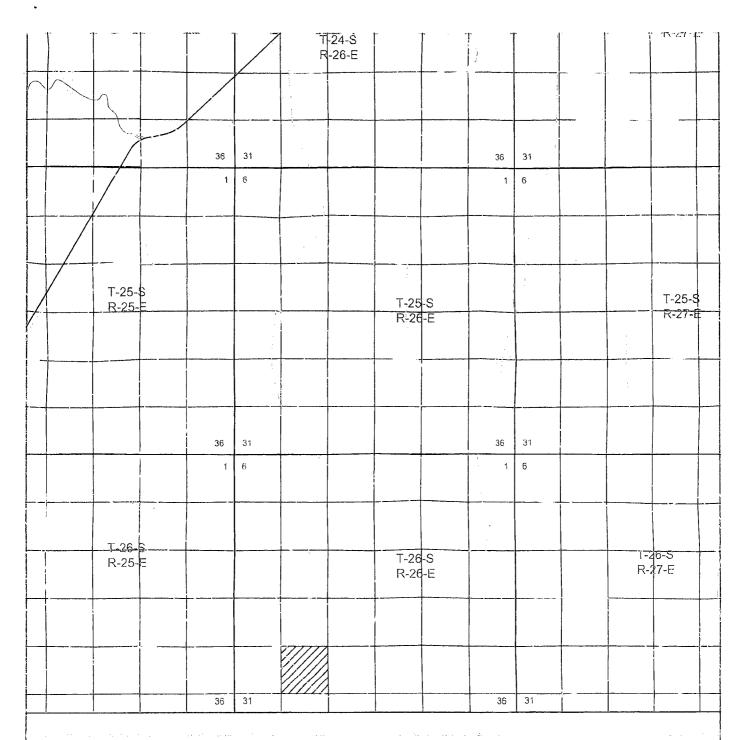

# 28: a) Change Well Name

From: Cottonwood 29-32 Federal Com 4H

To: Cottonwood 29-32 Fed Com WCB 4H

b) Move SHL ·

From: 150' FNL and 1270' FEL

To: 100' FNL and 1240' FEL

c) Change Formation

From: Bone Spring

To: Wolfcamp

d) Proposed Depth

From: 6,800' TVD; 13,572' MD

To: 9,440' TVD; 16,705' MD