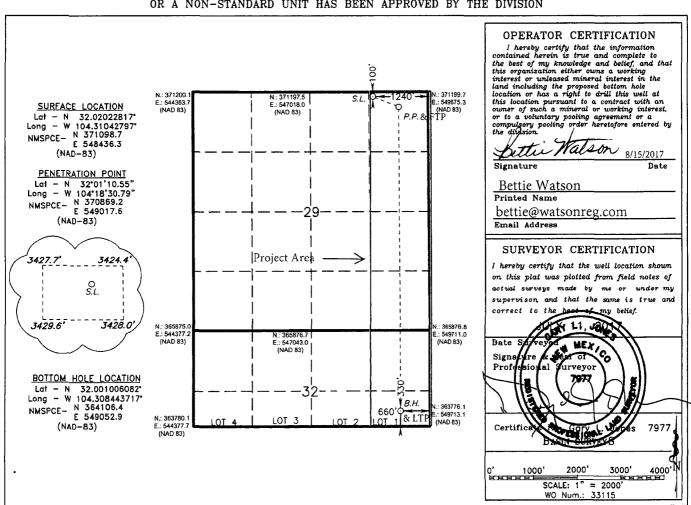

# 26. Eddy NM

Well Name: Cottonwood 29-32 Federal Com

Well Number: 4H

# 28: a) Change Well Name

From: Cottonwood 29-32 Federal Com 4H

To: Cottonwood 29-32 Fed Com WCB 4H

b) Move SHL ·

From: 150' FNL and 1270' FEL

To: 100' FNL and 1240' FEL

c) Change Formation

From: Bone Spring

To: Wolfcamp

d) Proposed Depth

From: 6,800' TVD; 13,572' MD

To: 9,440' TVD; 16,705' MD

# e) Formation Depths

|                    |        |         | TVDSS, |                 |                  |
|--------------------|--------|---------|--------|-----------------|------------------|
| FORMATION          | MD, ft | TVD, ft | ft     | LITHOLOGY       | RES OBJ/CONTENTS |
| Castile            |        | 50      | 3400   | Anhy & Salt     |                  |
| Delaware Mtn Gr    |        | 1790    | 1660   | SS, SLTST, & SH |                  |
| Bone Spring        |        | 5290    | -1840  | LS & SH         |                  |
| 1st Bone Spring SS |        | 6155    | -2705  | SS, SLTST, & SH |                  |
| 2nd Bone Spring SS |        | 6690    | -3240  | SS, SLTST, & SH |                  |
| 3rd Bone Spring LS |        | 7130    | -3680  | LS, SS, & SH    |                  |
| 3rd Bone Spring SS |        | 7925    | -4475  | SS, SLTST, & SH |                  |
| Wolfcamp           |        | 8265    | -4815  | SLTST, LS, & SH |                  |
| Wolfcamp "B"       |        | 8940    | -5490  | SS & SH         | WC "B" SH, O & G |
| Wolfcamp "C"       |        | 9400    | -5950  | LS & SH         |                  |