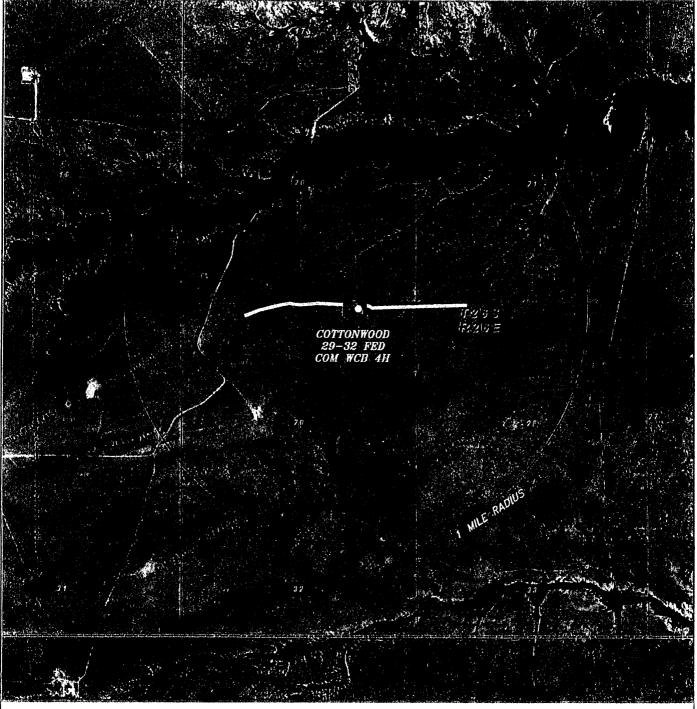

# 26. Eddy NM

Well Name: Cottonwood 29-32 Federal Com

Well Number: 4H

# 28: a) Change Well Name

From: Cottonwood 29-32 Federal Com 4H

To: Cottonwood 29-32 Fed Com WCB 4H

b) Move SHL ·

From: 150' FNL and 1270' FEL

To: 100' FNL and 1240' FEL

c) Change Formation

From: Bone Spring