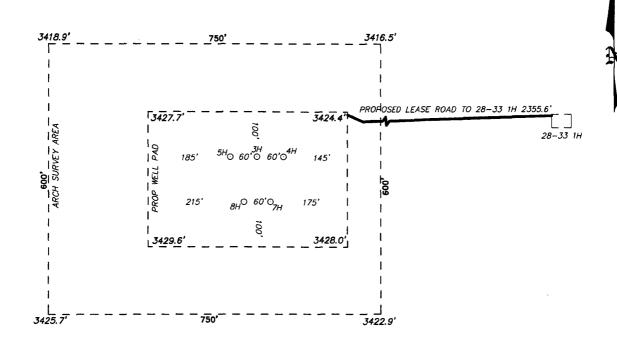

# 28: a) Change Well Name

From: Cottonwood 29-32 Federal Com 4H

To: Cottonwood 29-32 Fed Com WCB 4H

b) Move SHL ·

From: 150' FNL and 1270' FEL

To: 100' FNL and 1240' FEL

c) Change Formation

From: Bone Spring

To: Wolfcamp

d) Proposed Depth

From: 6,800' TVD; 13,572' MD

To: 9,440' TVD; 16,705' MD