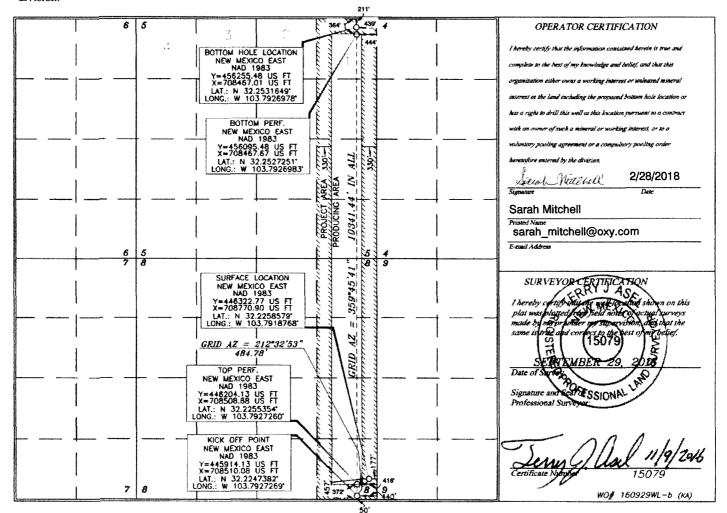

## WELL LOCATION AND ACREAGE DEDICATION AREGEIVED

| API Number              |          | Pool Code                  |     | Pool Name                      |                  |               |                |                |  |
|-------------------------|----------|----------------------------|-----|--------------------------------|------------------|---------------|----------------|----------------|--|
| 30-015-44473            |          | 13367                      |     | COTTON DRAW; BONE SPRING       |                  |               |                |                |  |
| Property Code<br>318942 |          | SUNRISE MD                 | •   | perty Name<br>3–5" FEDERAL COM |                  |               |                | Well Number 6H |  |
| OGRID No.               |          | Operator Name OXY USA INC. |     |                                |                  |               |                | Elevation      |  |
| 16696                   |          |                            |     |                                |                  |               |                | 3513.2'        |  |
| Surface Location        |          |                            |     |                                |                  |               |                |                |  |
| UL or lot no. Section   | Township | Range                      | Lot | Ida Feet from the              | North/South line | Feet from the | East/West line | County         |  |

31 EAST, N.M.P.M. P 24 SOUTH SOUTH **EDDY** 457 177 **EAST** 

Rottom Hole Location If Different From Surface

| Dottom 11010 Dottation in Different 110m Bullace |         |                 |                    |                                          |         |               |                  |               |                |        |  |
|--------------------------------------------------|---------|-----------------|--------------------|------------------------------------------|---------|---------------|------------------|---------------|----------------|--------|--|
| UL or lot no.                                    | Section | Township        | Range              |                                          | Lot Idn | Feet from the | North/South line | Feet from the | East West line | County |  |
| 1                                                | 5       | 24 SOUTH        | 31 EAST, N.M.P.M.  |                                          |         | 211'          | NORTH            | 439'          | EAST           | EDDY   |  |
| Dedicated Acres                                  |         | Joint or Infill | Consolidation Code | Order No.                                |         |               |                  |               |                |        |  |
| 320.2899                                         |         | Υ               |                    | TP: 372 FSL 416 FEL, BP: 364 FNL 444 FEL |         |               |                  |               |                |        |  |

No allowable will be assigned to this completion until all interests have been consolidated or a non-standard unit has been approved by the division.