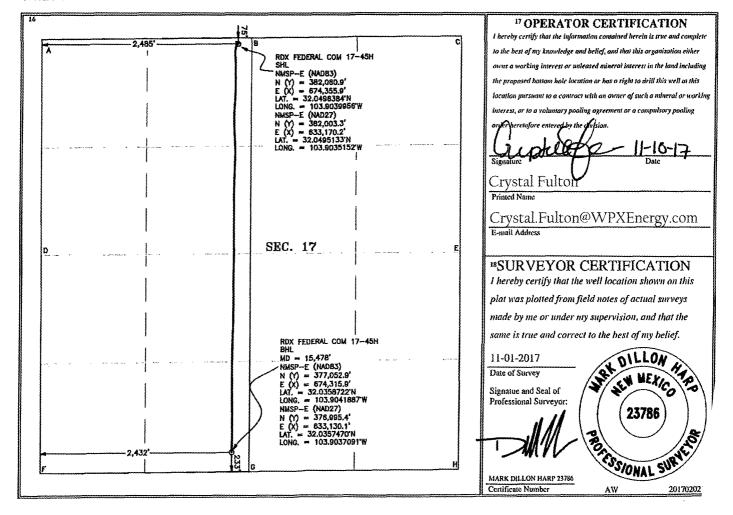

## WELL LOCATION AND ACREAGE DEDICATION PLAT AS-DRILLED PLAT

|     |                                   | API Number<br>1-015-44408 |                                                  | <sup>2</sup> Pool Code<br>98220 |               | <sup>3</sup> Pool Name<br>PURPLE SAGE WOLFCAMP GAS POOL |               |                                 |        |
|-----|-----------------------------------|---------------------------|--------------------------------------------------|---------------------------------|---------------|---------------------------------------------------------|---------------|---------------------------------|--------|
|     | <sup>4</sup> Property (<br>31381) | t .                       | <sup>5</sup> Property Name<br>RDX FEDERAL COM 17 |                                 |               |                                                         |               | <sup>6</sup> Well Number<br>45H |        |
|     | <sup>7</sup> OGRID I<br>246289    |                           | RKI EXPLORATION & PRODUCTION, LLC                |                                 |               |                                                         |               | <sup>9</sup> Elevation<br>3076' |        |
|     |                                   |                           |                                                  |                                 | 10 Surface Lo | ocation                                                 |               |                                 |        |
| ULo | or lot no.                        | Section Township          | Range                                            | Lot Idn                         | Feet from the | North/South line                                        | Feet from the | East/West line                  | County |

NORTH C 30 E WEST **EDDY** 17 26 S 75 2,485 "Bottom Hole Location If Different From Surface Feet from the UL or lot no. Lot Idn North/South line Feet from the East/West line Section Township Range County 30 E 233 SOUTH 2,432 WEST **EDDY** 17 26 S 12 Dedicated Acres <sup>3</sup> Joint or Infill 14 Consolidation Code <sup>15</sup> Order No. 320.0

No allowable will be assigned to this completion until all interests have been consolidated or a non-standard unit has been approved by the division.