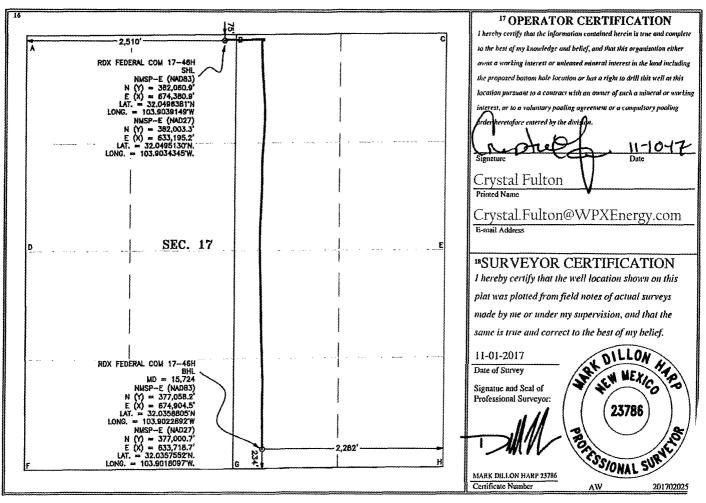

| District]<br>1625 N. French Dr., Hobbs, NM 88240<br>Phone: (575) 393-6161 Fax: (575) 393-0720<br>District111<br>811 S. Firat St., Artesia, NM 88210<br>Phone: (575) 748-1283 Fax: (575) 748-9720<br><u>District III</u><br>1000 Rio Brazos Road, Aztee, NM 87410<br>Phone: (505) 334-6178 Fax: (505) 334-6170 | State of New Mexico CL COPSERVATION<br>Energy, Minerals & Natural Resources Department<br>OIL CONSERVATION DIVISION 1.3<br>1220 South St. Francis Dr.<br>Santa Fe, NM 87505 | Form C-102<br>Revised August 1, 2011<br>Submit one copy to appropriate<br>District Office |
|---------------------------------------------------------------------------------------------------------------------------------------------------------------------------------------------------------------------------------------------------------------------------------------------------------------|-----------------------------------------------------------------------------------------------------------------------------------------------------------------------------|-------------------------------------------------------------------------------------------|
| District IV<br>1220 S. St. Francis Dr., Santa Fe, NM 87505<br>Phone: (505) 476-3460 Fax: (505) 476-3462                                                                                                                                                                                                       | WELL LOCATION AND A ODEAGE DEDICATION DLAT                                                                                                                                  |                                                                                           |

|                            |                       |                 | TTTTTT                     |                                               | 1 MID ACK               | EAGE DEDIC       | AIIONILA      |                                         | LLEU PLAI |  |
|----------------------------|-----------------------|-----------------|----------------------------|-----------------------------------------------|-------------------------|------------------|---------------|-----------------------------------------|-----------|--|
| <sup>1</sup> API Number    |                       |                 |                            | <sup>2</sup> Pool Code <sup>3</sup> Pool Name |                         |                  |               | e                                       |           |  |
| 30-015-44410               |                       |                 |                            | 98220 PURPLE SAGE WOLFCAMP GAS POOL           |                         |                  |               |                                         |           |  |
| <sup>4</sup> Property Code |                       |                 | <sup>5</sup> Property Name |                                               |                         |                  |               | <sup>6</sup> Well Number                |           |  |
| 313813                     |                       |                 | RDX FEDERAL COM 17         |                                               |                         |                  |               |                                         | 46H       |  |
| <sup>7</sup> OGRID No.     |                       |                 | <sup>8</sup> Operator Name |                                               |                         |                  |               | <sup>9</sup> Elevation                  |           |  |
| 246289                     |                       |                 |                            | <b>RKI EXPLORATION &amp; PRODUCTION, LLC</b>  |                         |                  |               |                                         | 3076'     |  |
|                            |                       |                 |                            |                                               | <sup>10</sup> Surface I | ocation          |               | *************************************** |           |  |
| UL or lot no.              | Section               | Township        | Range                      | Lot Idu                                       | Feet from the           | North/South line | Feet from the | East/West line                          | County    |  |
| C                          | 17                    | 26 S            | 30 E                       |                                               | 75                      | NORTH            | 2,510         | WEST                                    | EDDY      |  |
|                            |                       | L               | "Bot                       | tom Hole                                      | e Location If           | Different From   | Surface       |                                         |           |  |
| UL or lot no.              | Section               | Township        | Range                      | Lot Idn                                       | Feet from the           | North/South line | Feet from the | East/West line                          | County    |  |
| 0                          | 17                    | 26 S            | 30 E                       |                                               | 234                     | SOUTH            | 2,282         | EAST                                    | EDDY      |  |
| 12 Dedicated Acres         | <sup>13</sup> Joint o | r Infill  14 Co | onsolidation C             | ode 15 Ord                                    | er No.                  | k-               | <b>i</b>      | 1                                       |           |  |
| 320.0                      |                       |                 |                            |                                               |                         |                  |               |                                         |           |  |

No allowable will be assigned to this completion until all interests have been consolidated or a non-standard unit has been approved by the division.