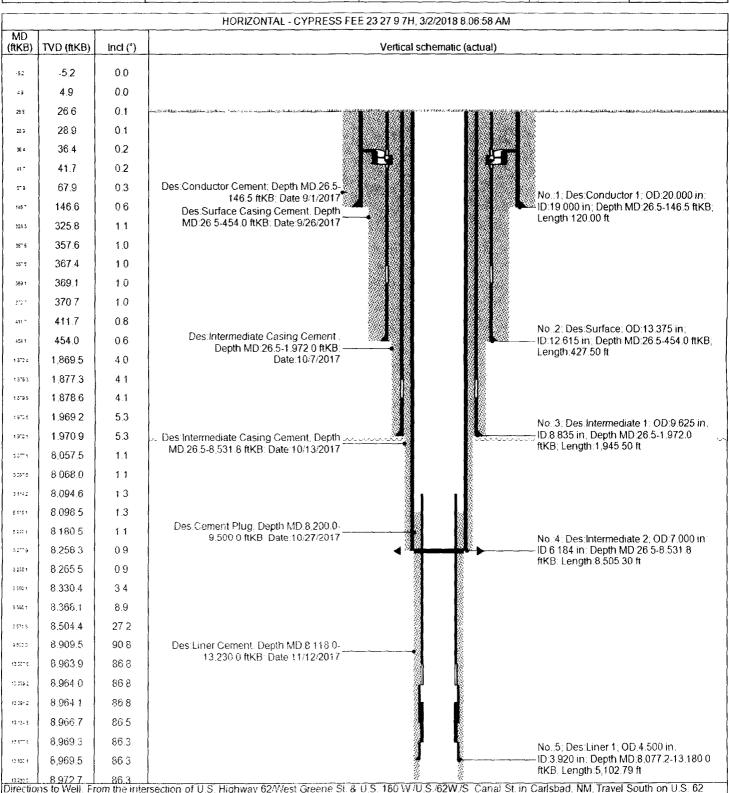

## Wellbore Schematic Well Name: CYPRESS FEE 23 27 9 7H

|                                       | Prospect Area<br>MALAGA        | Field Name<br>CARLSBAD SOUTH | Well Subtype            | Latitude (°)<br>32.317832 | Longitude (*)<br>-104.202093     |
|---------------------------------------|--------------------------------|------------------------------|-------------------------|---------------------------|----------------------------------|
| Well Configuration Type<br>HORIZONTAL | Well Objective<br>EXPLOITATION | f:                           | ell Status<br>OMPLETION |                           | KB-Ground Distance (ft)<br>26.50 |