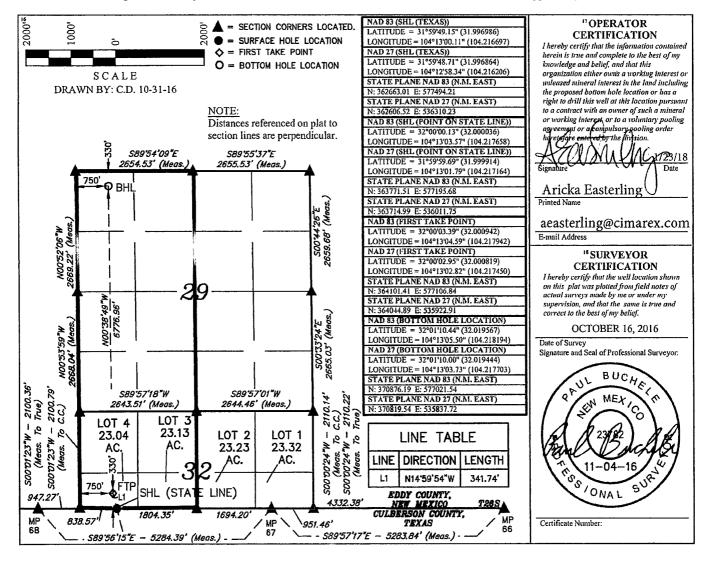

## WELL LOCATION AND ACREAGE DEDICATION PLAT

| 30-015                     | <sup>2</sup> Pool Code<br>98220 | Purple Sage Wolfcamp (   | Gas)                   |
|----------------------------|---------------------------------|--------------------------|------------------------|
| <sup>4</sup> Property Code | s pr                            | <sup>6</sup> Well Number |                        |
| 40451                      | MEDWICK                         | 2H                       |                        |
| <sup>7</sup> OGRID No.     |                                 | perator Name             | <sup>9</sup> Elevation |
| 215099                     |                                 | EX ENERGY CO.            | 3224.8'                |

Surface Location

UL or lot no. Section Township Range Lot Idn Feet from the North/South line Feet from the SOUTH 839 WEST EDDY

"Bottom Hole Location If Different From Surface

UL or lot no. Range Feet from the North/South line Feet from the East/West line 29 26S 27E 330 NORTII 750 WEST **EDDY** 13 Joint or Infill 14 Consolidation Code 15 Order No 12 Dedicated Acres 446.17