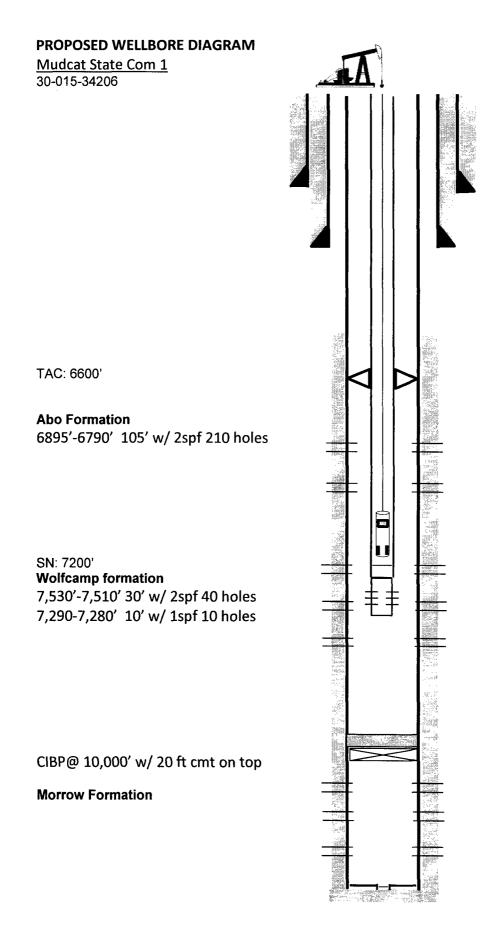

#### Casing/Cement Program: Additional Comments

EXISTING CASING & CEMENT SHOWN; NO ADDITIONAL FOOTAGE WILL BE DRILLED. RECOMPLETION PROCEDURE ATTACHED.