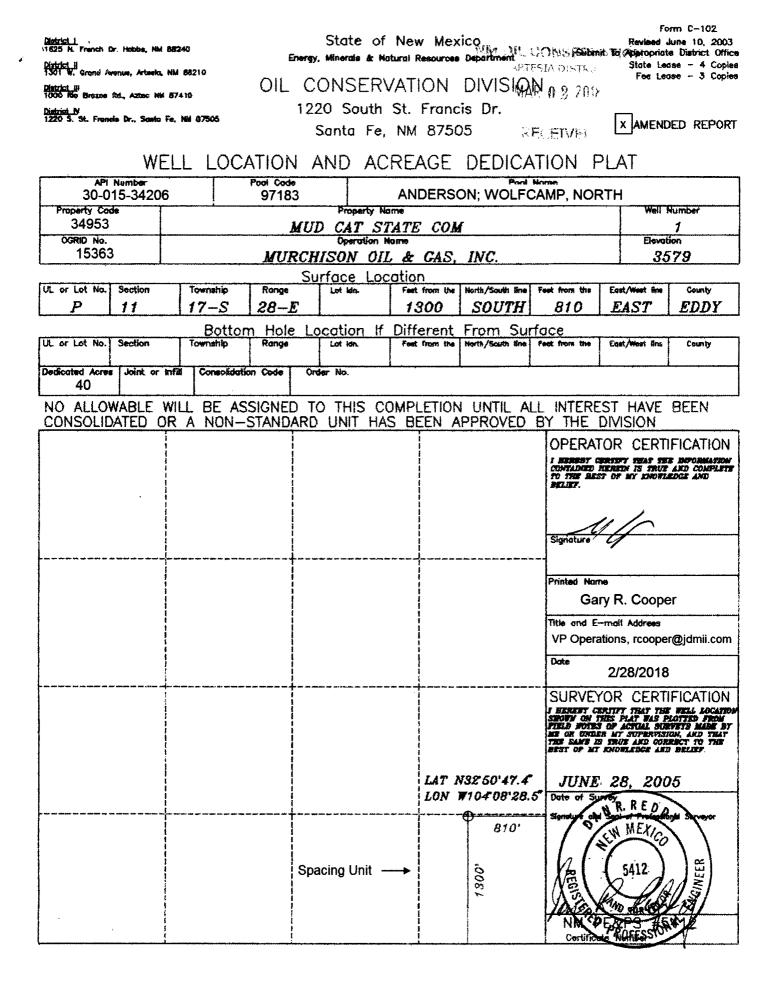

## APPLICATION FOR PERMIT TO DRILL, RE-ENTER, DEEPEN, PLUGBACK, OR ADD A ZONE

|                                                                                                                |             |            |         |                     |                   | ,                       |               |            |                 |                           |                            |  |  |
|----------------------------------------------------------------------------------------------------------------|-------------|------------|---------|---------------------|-------------------|-------------------------|---------------|------------|-----------------|---------------------------|----------------------------|--|--|
| Operator Name and Address                                                                                      |             |            |         |                     |                   |                         |               |            |                 | <sup>2</sup> OGRID Number |                            |  |  |
| Murchison Oil & Gas, Inc.                                                                                      |             |            |         |                     |                   |                         |               |            |                 | 15363<br>• API Number     |                            |  |  |
| 7250 Dallas Parkway, Ste. 1400, Plano, TX 75024         * Property Code         34953         Mudcat State Com |             |            |         |                     |                   |                         |               |            | <u>30-015-3</u> | 4206                      |                            |  |  |
| * Prope                                                                                                        | rty Code 3  | 4953       | Mue     | lcat State          | e Com             | <sup>3</sup> Property N | ame           |            |                 |                           | Well No.                   |  |  |
|                                                                                                                |             |            |         |                     |                   | <sup>7</sup> Surface Lo | cation        |            |                 |                           | ,. <b></b>                 |  |  |
| UL - Lot                                                                                                       | Section     | Township   | T       | Range Lot           |                   | Lot Idn Feet from       |               | m N/S Line |                 | E/W Line                  | e County                   |  |  |
| Р                                                                                                              | 11          | 17-S       |         | 28-E                |                   | 1300                    | ) SO          | UTH        | 810             | EAST                      | EDDY                       |  |  |
|                                                                                                                |             |            |         |                     | <sup>8</sup> Pro  | posed Botton            | n Hole Loc    | ation      |                 |                           |                            |  |  |
| UL - Lot                                                                                                       | Section     | Township   |         | Range               | Lot Idn           | Feet fro                | m N           | /S Line    | Feet From       | E/W Line                  | County                     |  |  |
|                                                                                                                |             | i          | ļ       |                     |                   |                         | Î             |            |                 | ]                         |                            |  |  |
| L <u>u</u>                                                                                                     |             |            |         |                     | <u>,</u>          | Pool Inforn             | nation        |            |                 | <b></b>                   | w L <sub>a</sub> , a sa sa |  |  |
|                                                                                                                |             |            |         |                     |                   | Pool Name               |               |            |                 |                           | Pool Code                  |  |  |
| L                                                                                                              |             |            |         | ANDEF               | <u>RSON; V</u>    | VOLFCAM                 | IP, NORT      |            |                 |                           | 97183                      |  |  |
|                                                                                                                |             |            |         |                     | Addi              | tional Well In          |               |            | vo mes          | GA Abo                    | 975752                     |  |  |
| <sup>11.</sup> Wor                                                                                             |             |            | 12.     | Well Type           |                   | 13. Cable/Ro            | otary         | 14.        | Lease Type      | 15                        | Ground Level Elevation     |  |  |
| F                                                                                                              |             |            | 17 -    | 0                   | 18. Formation 19. |                         |               | <u> </u>   |                 | 3579                      |                            |  |  |
| <sup>16.</sup> Mi                                                                                              | ltiple      | 0.08       |         | posed Depth; 10,403 |                   | Abo/Wolf                |               | Į 19.      | Contractor      |                           | <sup>20</sup> Spud Date    |  |  |
| Depth to Grou                                                                                                  | nd water    | 9,90       |         |                     |                   | rest fresh water v      |               | L          | Distance        | e to nearest sur          | <u>10/20/2005</u>          |  |  |
|                                                                                                                |             |            |         |                     |                   |                         |               |            |                 |                           |                            |  |  |
| We will be                                                                                                     | e using a c | losed-loop | ) syste | m in lieu of        | lined pits        |                         |               |            |                 |                           |                            |  |  |
|                                                                                                                |             |            |         | 21.                 | Proposed          | Casing and              | Cement Pr     | ogram      |                 |                           |                            |  |  |
| Туре                                                                                                           | Hole        | Size       | Casi    | ng Size             | Casing Weight/ft  |                         | Setting Depth |            | Sacks of Cement |                           | Estimated TOC              |  |  |
| SURF                                                                                                           | 17.         | 5          | 13.375  |                     | 68                |                         | 2             | 22         | 235             |                           | 0                          |  |  |
| INT                                                                                                            | 12.         | 25         | 9.6     | 25                  | 43.5              | 43.5                    |               | 2208       |                 | 0                         | 0                          |  |  |
| PROD                                                                                                           | 8.5         | ;          | 5.5     |                     | 17 10403          |                         |               | 03         | 2666            |                           | 0                          |  |  |
| FROD                                                                                                           | 0.5         |            | 0.0     |                     | 1,                |                         | 101           | 00         | 200             | v                         | 0                          |  |  |