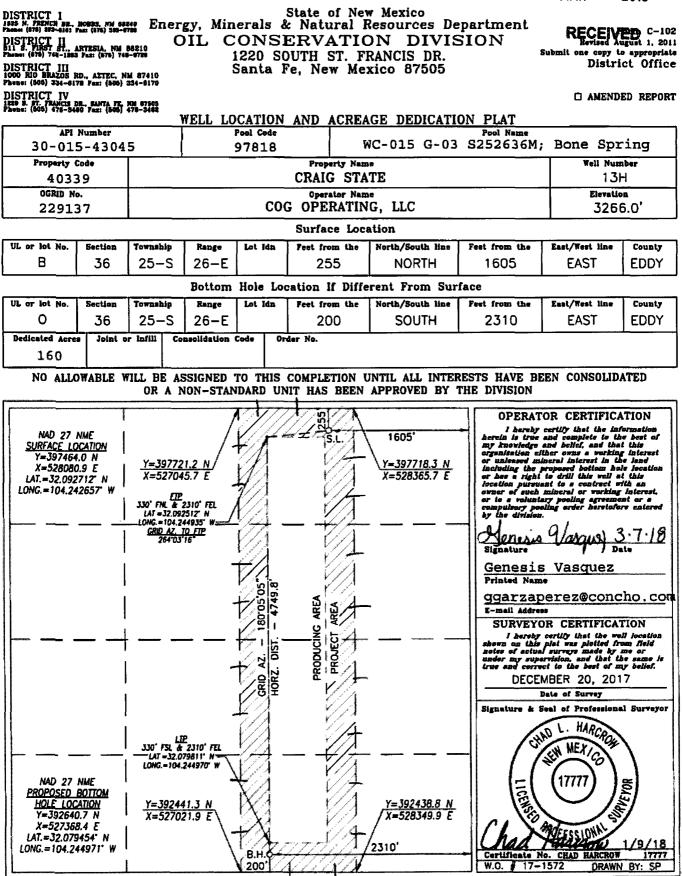

| Submit 1 Copy To Appropriate District<br>Office                                                                                                                                                                                                                                                                                                                                                                                     | State of New Mexico                                                |                                                      | Form C-103                                                    |                                      |
|-------------------------------------------------------------------------------------------------------------------------------------------------------------------------------------------------------------------------------------------------------------------------------------------------------------------------------------------------------------------------------------------------------------------------------------|--------------------------------------------------------------------|------------------------------------------------------|---------------------------------------------------------------|--------------------------------------|
| District I (575) 393-6161                                                                                                                                                                                                                                                                                                                                                                                                           | Energy, Minerals and Natural Resources                             |                                                      | Revised July 18, 2013                                         |                                      |
| 1625 N. French Dr., Hobbs, NM 88240<br>District II - (575) 748-1283                                                                                                                                                                                                                                                                                                                                                                 |                                                                    |                                                      | WELL API NO.<br>30-015-43045                                  |                                      |
| 811 S. First St., Artesia, NM 88210                                                                                                                                                                                                                                                                                                                                                                                                 | OIL CONSERVATION DIVISION                                          |                                                      | 5. Indicate Type of Lease                                     |                                      |
| District III (505) 334-6178<br>1000 Rio Brazos Rd., Aztec, NM 87410                                                                                                                                                                                                                                                                                                                                                                 | 1220 South St. Francis Dr.                                         |                                                      | STATE 🛛 FEE 🗌                                                 |                                      |
| District IV - (505) 476-3460                                                                                                                                                                                                                                                                                                                                                                                                        | Santa Fe, NM 87505                                                 |                                                      | 6. State Oil & Gas Lease No.                                  |                                      |
| 1220 S. St. Francis Dr., Santa Fe, NM<br>87505                                                                                                                                                                                                                                                                                                                                                                                      |                                                                    |                                                      |                                                               |                                      |
| SUNDRY NOTICES AND REPORTS ON WELLS<br>(DO NOT USE THIS FORM FOR PROPOSALS TO DRILL OR TO DEEPEN OR PLUG BACK TO A<br>DIFFERENT RESERVOIR. USE "APPLICATION FOR PERMIT" (FORM C-101) FOR SUCH                                                                                                                                                                                                                                       |                                                                    |                                                      | 7. Lease Name or Unit Agreement Name<br>Craig State           |                                      |
| PROPOSALS.)<br>1. Type of Well: Oil Well 🖾 Gas Well 🗋 Other:                                                                                                                                                                                                                                                                                                                                                                        |                                                                    |                                                      | 8. Well Number<br>13H                                         |                                      |
| 2. Name of Operator                                                                                                                                                                                                                                                                                                                                                                                                                 |                                                                    |                                                      | 9. OGRID Number                                               |                                      |
| COG Operating LLC                                                                                                                                                                                                                                                                                                                                                                                                                   |                                                                    |                                                      | 229137                                                        |                                      |
| 3. Address of Operator<br>2208 W. Main Street, Artesia, NM 88210                                                                                                                                                                                                                                                                                                                                                                    |                                                                    |                                                      | 10. Pool name or Wildcat<br>WC-015 G-03 S252636M; Bone Spring |                                      |
| 4. Well Location                                                                                                                                                                                                                                                                                                                                                                                                                    |                                                                    |                                                      |                                                               |                                      |
| Unit Letter <u>B</u> : <u>255</u> feet from the <u>North</u> line and <u>1605</u> feet from the <u>East</u> line                                                                                                                                                                                                                                                                                                                    |                                                                    |                                                      |                                                               |                                      |
| Section 36                                                                                                                                                                                                                                                                                                                                                                                                                          |                                                                    | inge 26E                                             |                                                               | Idy County                           |
| 11. Elevation (Show whether DR, RKB, RT, GR, etc.)<br>3266.0'                                                                                                                                                                                                                                                                                                                                                                       |                                                                    |                                                      |                                                               |                                      |
| 12. Check Appropriate Box to Indicate Nature of Notice, Report or Other Data                                                                                                                                                                                                                                                                                                                                                        |                                                                    |                                                      |                                                               |                                      |
| PERFORM REMEDIAL WORK<br>TEMPORARILY ABANDON<br>PULL OR ALTER CASING<br>DOWNHOLE COMMINGLE                                                                                                                                                                                                                                                                                                                                          | VTENTION TO:<br>PLUG AND ABANDON<br>CHANGE PLANS<br>MULTIPLE COMPL | SUB<br>REMEDIAL WOR<br>COMMENCE DRI<br>CASING/CEMENT | LLING OPNS. 🗍 🛛 P A                                           | RT OF:<br>TERING CASING<br>ND A      |
| CLOSED-LOOP SYSTEM                                                                                                                                                                                                                                                                                                                                                                                                                  |                                                                    | OTHER:                                               |                                                               |                                      |
| <ol> <li>Describe proposed or completed operations. (Clearly state all pertinent details, and give pertinent dates, including estimated date of starting any proposed work). SEE RULE 19.15.7.14 NMAC. For Multiple Completions: Attach wellbore diagram of proposed completion or recompletion.</li> <li>COG Operating, LLC respectfully requests approval for the following SHL &amp; BHL changes to the original APD.</li> </ol> |                                                                    |                                                      |                                                               |                                      |
| FROM                                                                                                                                                                                                                                                                                                                                                                                                                                |                                                                    |                                                      |                                                               |                                      |
|                                                                                                                                                                                                                                                                                                                                                                                                                                     |                                                                    |                                                      |                                                               | DIL CONSERVATION<br>Artesia district |
| SHL: 255' FNL & 1605<br>BHL: 200' FSL & 2310                                                                                                                                                                                                                                                                                                                                                                                        |                                                                    |                                                      |                                                               | MAR 07 2018                          |
| C102 Attached.                                                                                                                                                                                                                                                                                                                                                                                                                      |                                                                    |                                                      |                                                               | RECEIVED                             |
| Spud Date:                                                                                                                                                                                                                                                                                                                                                                                                                          | Rig Release Da                                                     | ate:                                                 |                                                               |                                      |
| I hereby certify that the information above is true and complete to the best of my knowledge and belief.                                                                                                                                                                                                                                                                                                                            |                                                                    |                                                      |                                                               |                                      |
| SIGNATURE CONSIGNATION TITLE: Regulatory Assistant DATE: 3/7/2018                                                                                                                                                                                                                                                                                                                                                                   |                                                                    |                                                      |                                                               |                                      |
| Type or print name: <u>Genesis Vasquez</u> E-mail address: <u>ggarzaperez@concho.com</u> PHONE: (575) 748-6926                                                                                                                                                                                                                                                                                                                      |                                                                    |                                                      |                                                               |                                      |
| For State Use Only                                                                                                                                                                                                                                                                                                                                                                                                                  |                                                                    |                                                      |                                                               |                                      |
| APPROVED BY: <u>Aymond A: SochanTITLE Greatog-3+</u> DATE <u>3-9-18</u><br>Conditions of Approval (if any):                                                                                                                                                                                                                                                                                                                         |                                                                    |                                                      |                                                               |                                      |
|                                                                                                                                                                                                                                                                                                                                                                                                                                     |                                                                    |                                                      |                                                               |                                      |